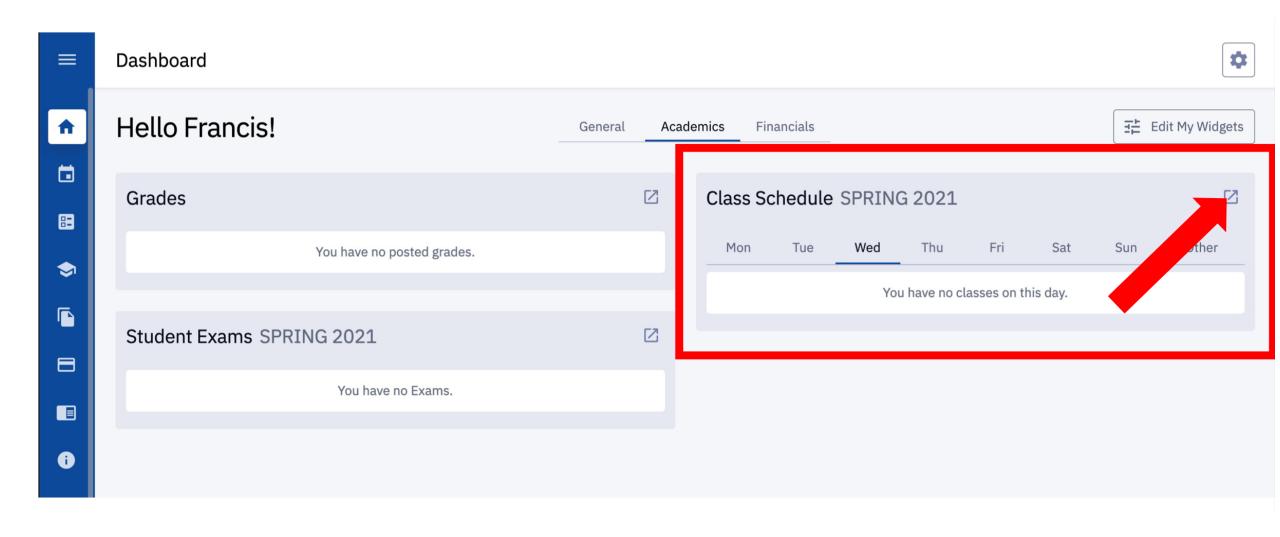

The Academics tab of the Dashboard shows your Class Schedule Step 6: on the right. To change the view, click the expand icon at the top right of the box.

Choose your preferred view: List or Calendar, Time Period, Type of Schedule, and the Dates using the icons, dropdown menus, and arrows at the top of the page.