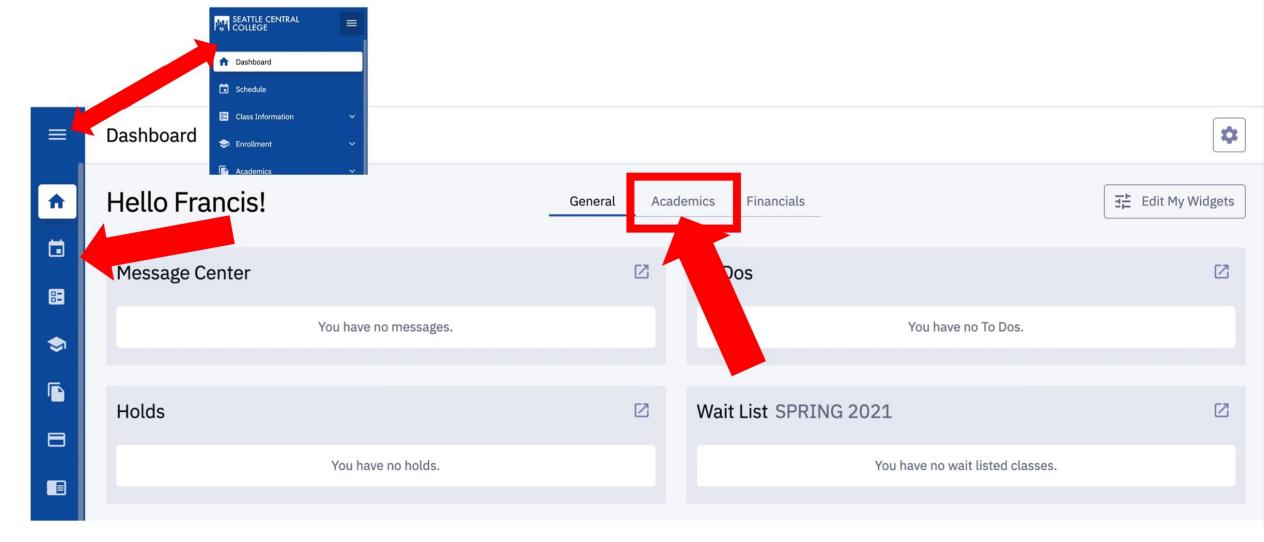

Step 4: Enter your ctcLink ID and password. Then click Sign In.

Click the Academics tab on the Dashboard. You can also click the Step 5: Calendar icon on the left navigation bar. To expand the menu, click the menu icon at the top.