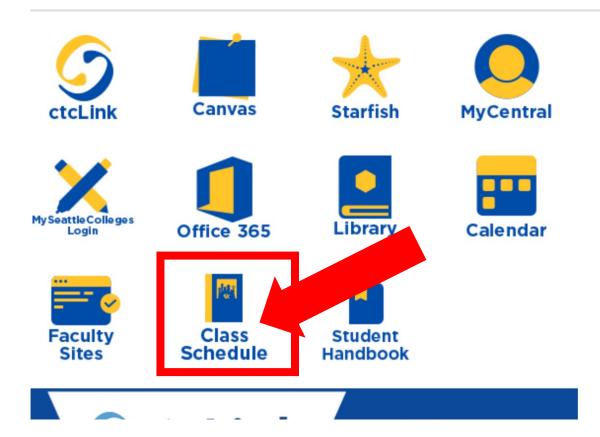

### **Latest from Seattle Central**

Prison education program offers hope and pride

Seattle Central's annual Believe Gala raises more than \$390,...

Step 2: Click the Class Schedule icon.

Step 3: Click the profile icon at the bottom left.