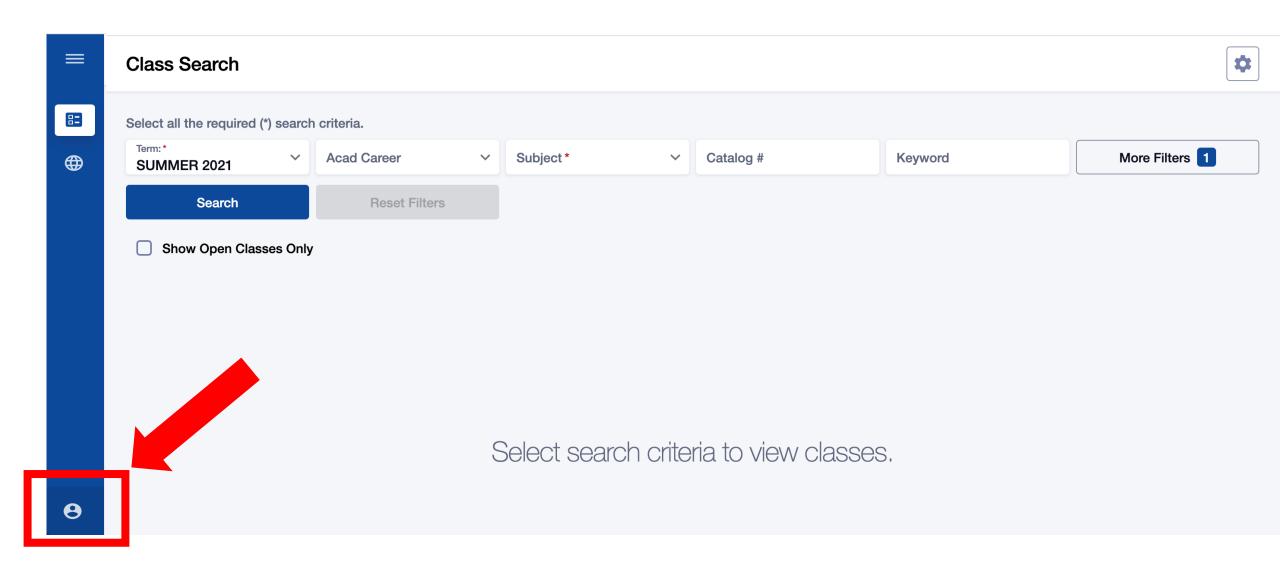

### **Latest from Seattle Central**

Prison education program offers hope and pride

Seattle Central's annual Believe Gala raises more than \$390,...

Step 2: Click the Class Schedule icon.

Step 3: Click the profile icon at the bottom left.