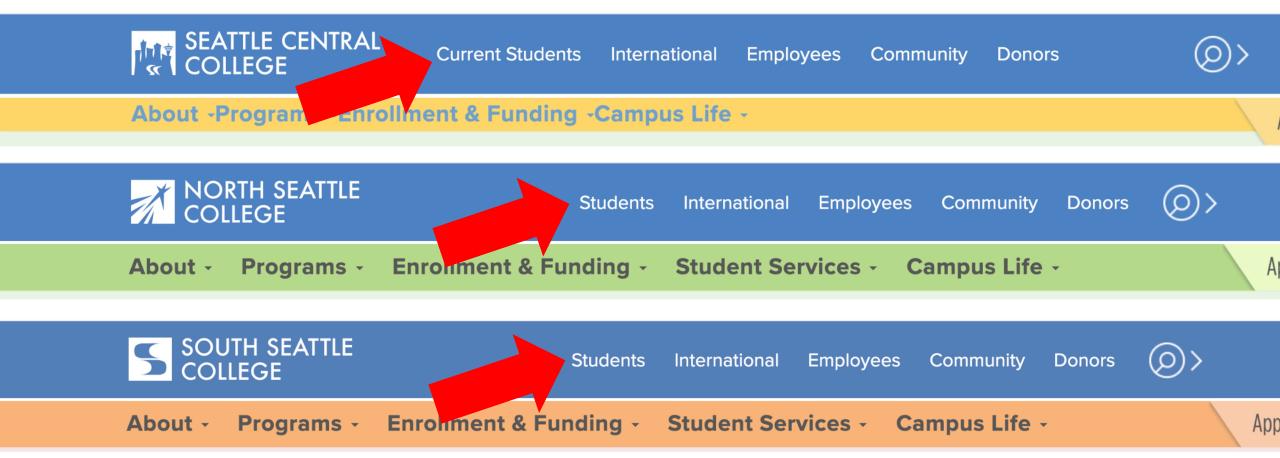

# Step 1:

Open a browser and go to your campus website.

Click on Students or Current Students.

www.seattlecentral.edu www.southseattle.edu www.northseattle.edu

### **Current Students**