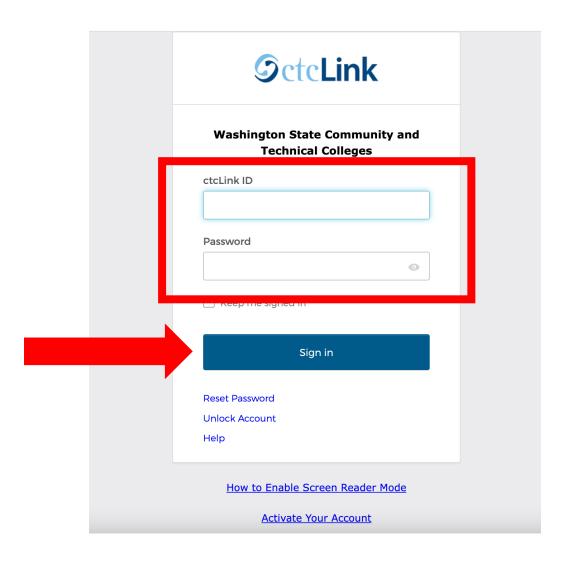

Step 4: Enter your ctcLink ID and password. Then click Sign In.

Click the Academics tab on the Dashboard. You can also click the Step 5: Calendar icon on the left navigation bar. To expand the menu, click the menu icon at the top.