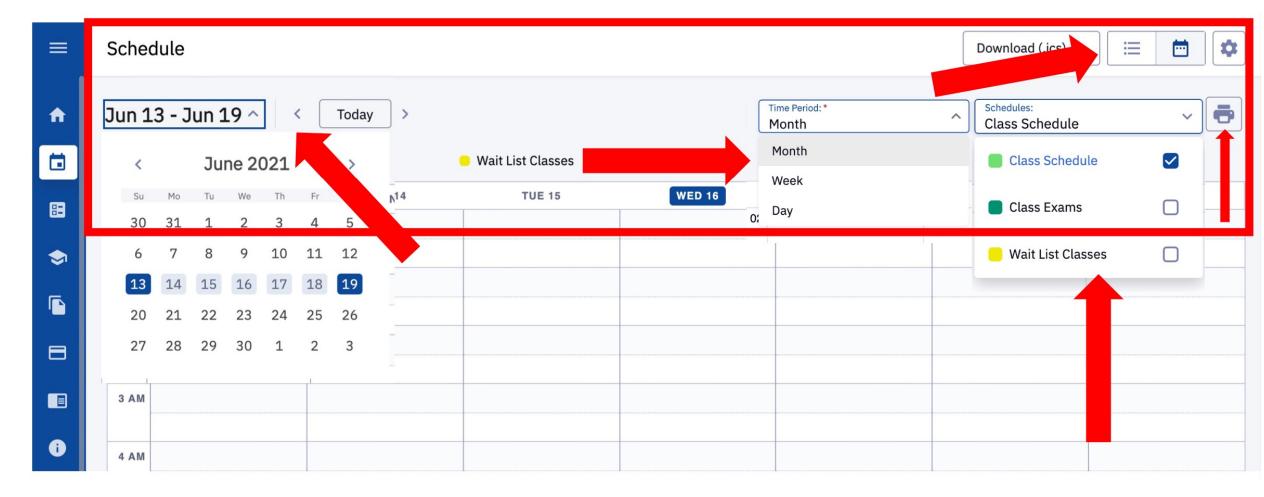

The Academics tab of the Dashboard shows your Class Schedule Step 6: on the right. To change the view, click the expand icon at the top right of the box.

Choose your preferred view: List or Calendar, Time Period, Type of Schedule, and the Dates using the icons, dropdown menus, and arrows at the top of the page.

## Step 7:

Click the printer icon to print the page.