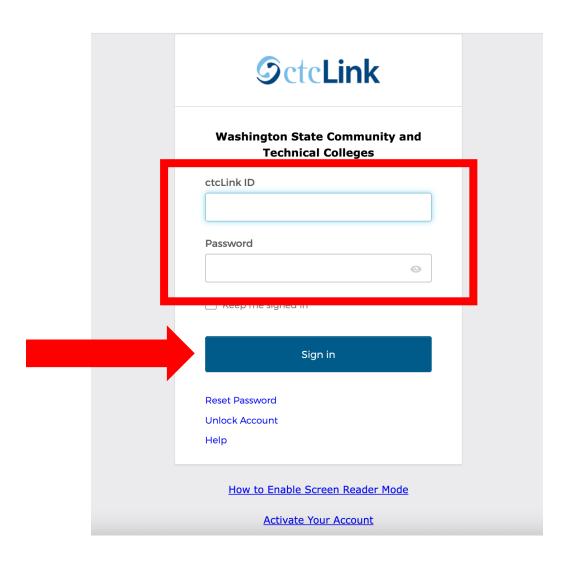

Step 5: Click the profile icon at the bottom left to log in.

Step 6: Enter your ctcLink ID and password. Then click Sign In.

Click the tabs on your **Dashboard** to review key messages and academic and financial information. Click the **hamburger button** on the left to expand the menu.