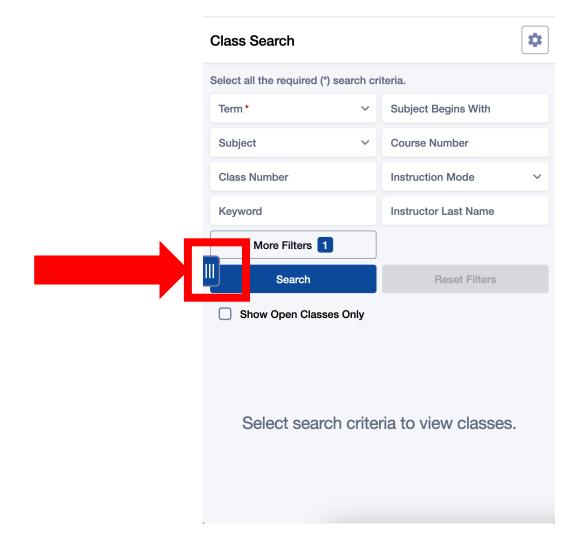

## Step 4:

Click the 3-line menu (hamburger button) on the left. Remember that the page changes with the size of the screen, so the menu may not be in the exact same place on all devices, but it will always be on the left.