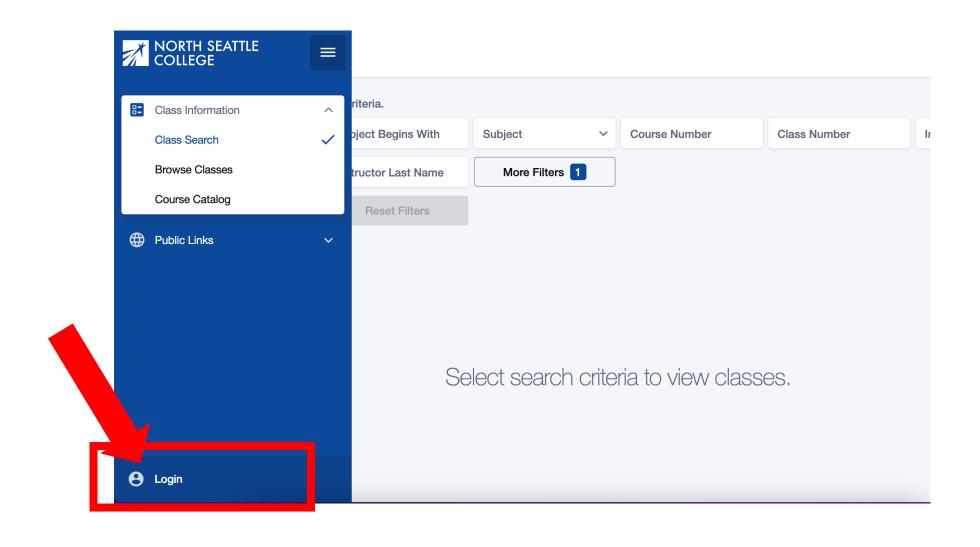

## Step 4:

Click the 3-line menu (hamburger button) on the left. Remember that the page changes with the size of the screen, so the menu may not be in the exact same place on all devices, but it will always be on the left.

Step 5: Click the profile icon at the bottom left to log in.

Step 6: Enter your ctcLink ID and password. Then click Sign In.

Click the tabs on your **Dashboard** to review key messages and academic and financial information. Click the **hamburger button** on the left to expand the menu.