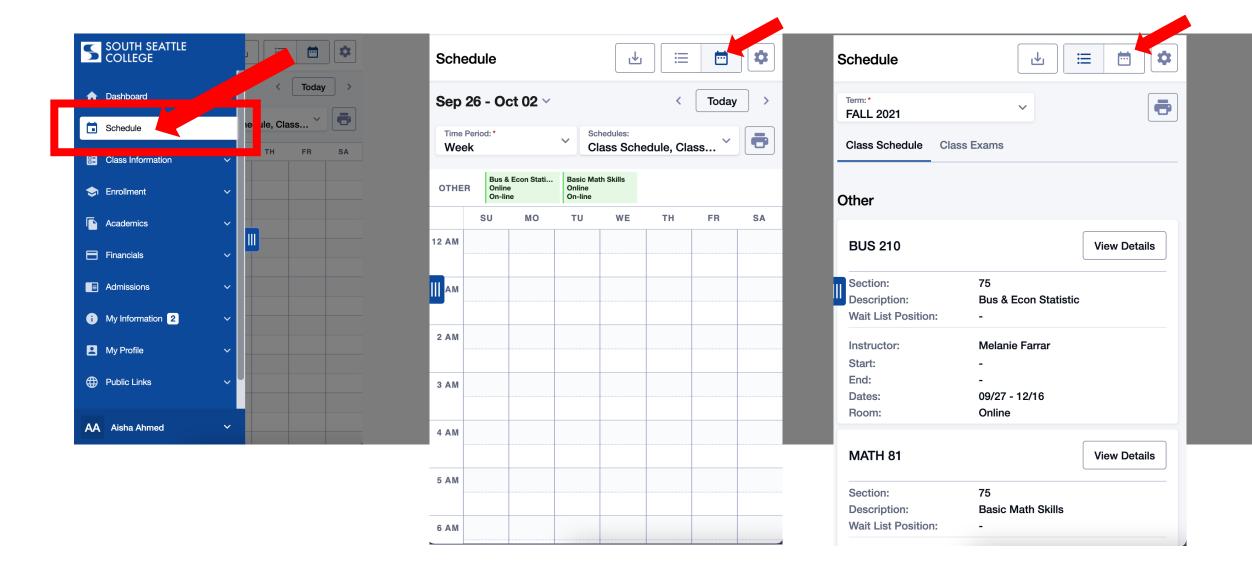

Review your **Schedule** using the List or Calendar view.

View key Enrollment information such as Enrollment Dates and Wait List status. Complete enrollment tasks like enrolling in classes from your Shopping Cart and/or Dropping Classes.