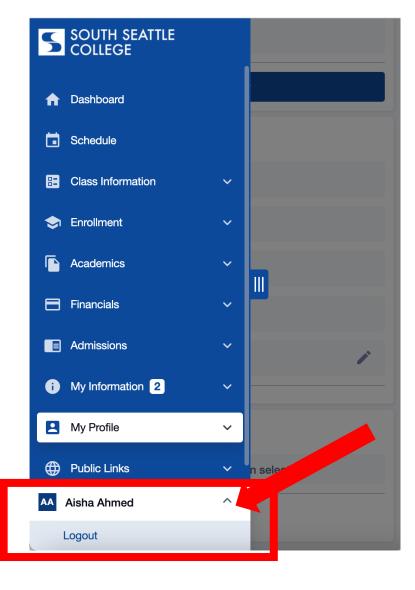

left to expand the menu.



Review your **Schedule** using the List or Calendar view.



View key Enrollment information such as Enrollment Dates and Wait List status. Complete enrollment tasks like enrolling in classes from your Shopping Cart and/or Dropping Classes.



View essential **Academic** information such as **Grades, Test Scores,** and **Degree Progress**. Review your **Transfer Credit, Advisor Info** (also available in <u>Starfish</u>), and **Unofficial Transcrip**ts. **Apply to Graduate**.



Pay tuition and check out important Financial information about Financial Aid, Satisfactory Academic Progress, and balances owed.



Review and manage your **Profile** information: **Preferred Name**, **Address**, **Email**, and **Phone Number**. Verify and update **Biographical info**.



Click the arrow next to your name to Log Out.