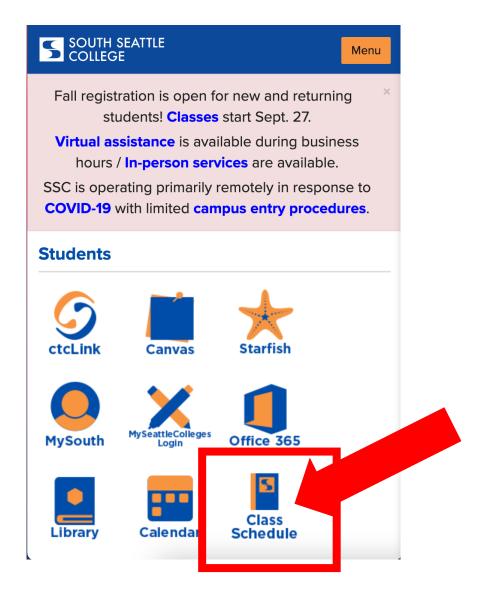

## Page displays differently depending on the size of the screen. You may need to scroll to see all information.

Step 2: Click Students.

Step 3: Click the Class Schedule icon.