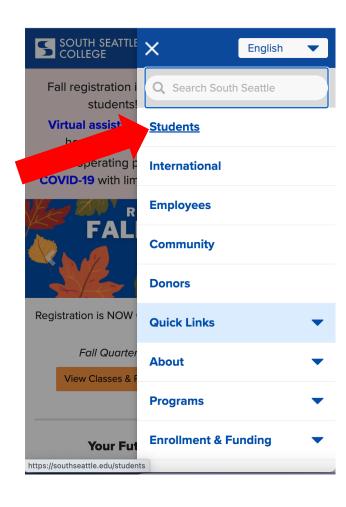

## Page displays differently depending on the size of the screen. You may need to scroll to see all information.

Step 2: Click Students.

Step 3: Click the Class Schedule icon.