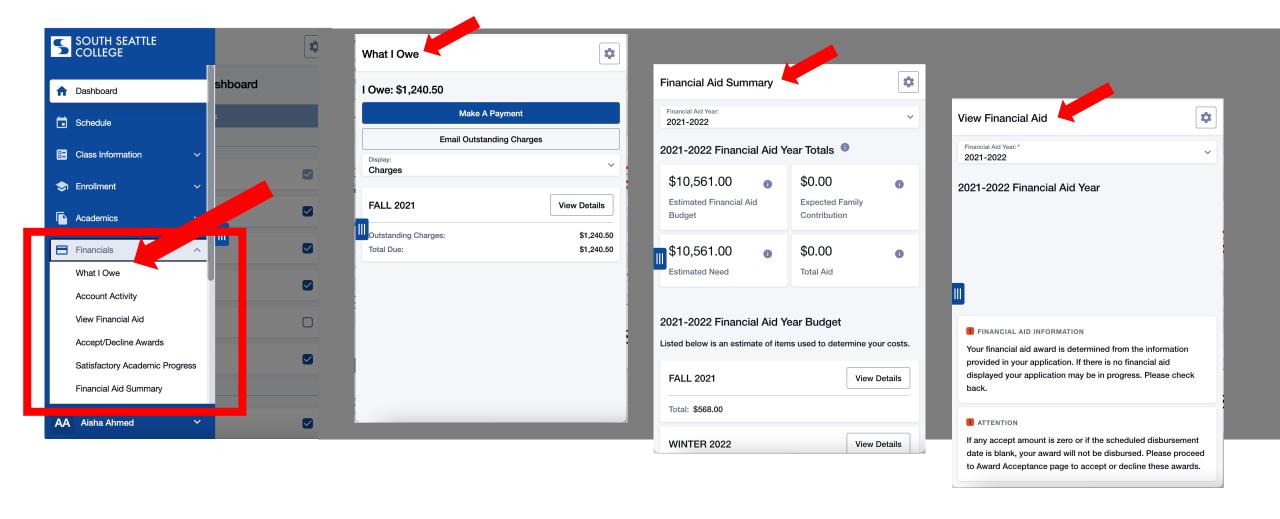

Pay tuition and check out important Financial information about Financial Aid, Satisfactory Academic Progress, and balances owed.

Review and manage your **Profile** information: **Preferred Name**, **Address**, **Email**, and **Phone Number**. Verify and update **Biographical info**.