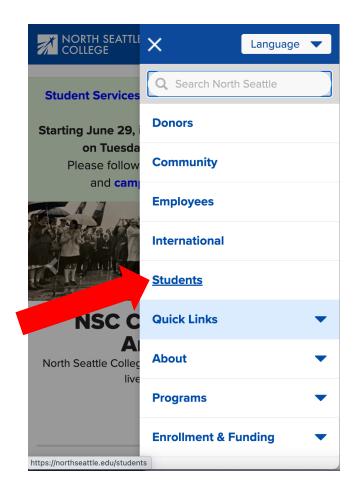

## Page displays differently depending on the size of the screen. You may need to scroll to see all information.

Step 2: Click Students.

Step 3: Click the Class Schedule icon.