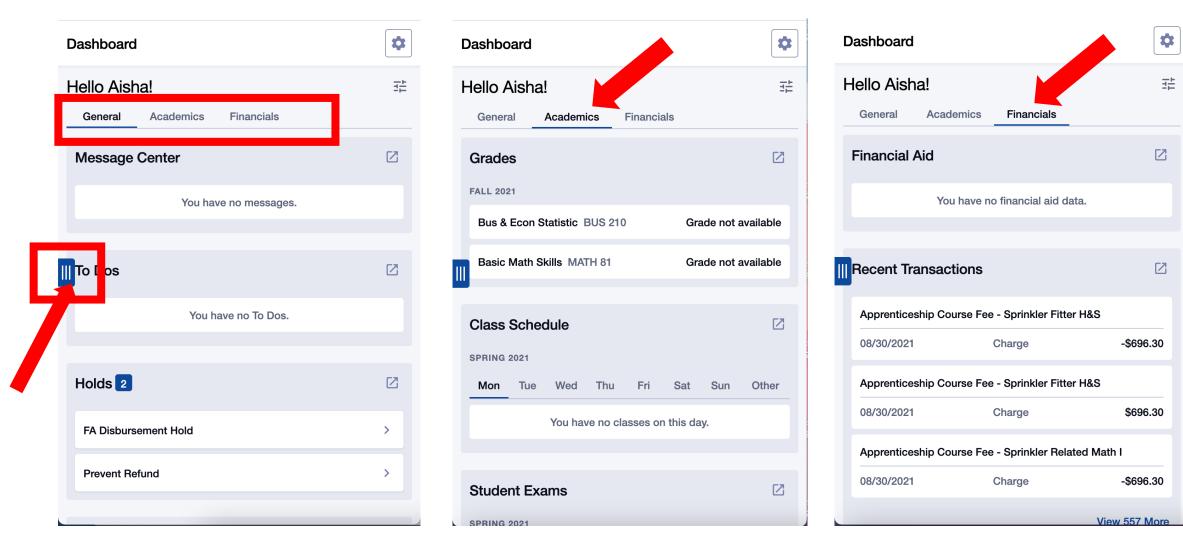

Step 5: Click the profile icon at the bottom left to log in.

Step 6: Enter your ctcLink ID and password. Then click Sign In.

Click the tabs on your **Dashboard** to review key messages and academic and financial information. Click the **hamburger button** on the left to expand the menu.

View essential **Academic** information such as **Grades, Test Scores,** and **Degree Progress**. Review your **Transfer Credit, Advisor Info** (also available in <u>Starfish</u>), and **Unofficial Transcrip**ts. **Apply to Graduate**.

Pay tuition and check out important Financial information about Financial Aid, Satisfactory Academic Progress, and balances owed.

Review and manage your **Profile** information: **Preferred Name**, **Address**, **Email**, and **Phone Number**. Verify and update **Biographical info**.