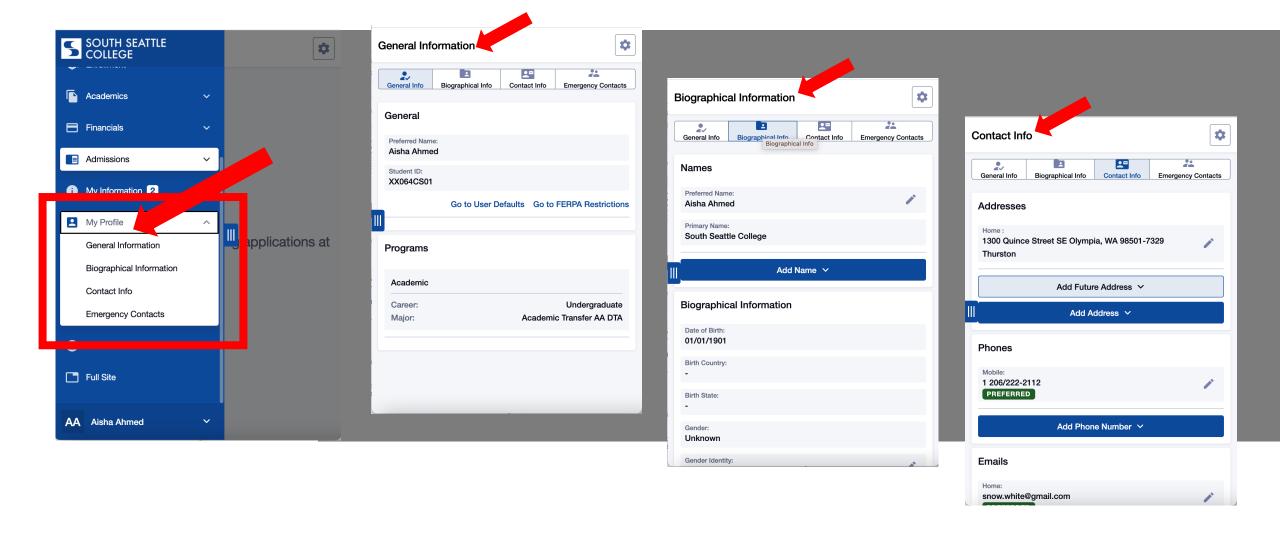

Pay tuition and check out important Financial information about Financial Aid, Satisfactory Academic Progress, and balances owed.

Review and manage your **Profile** information: **Preferred Name**, **Address**, **Email**, and **Phone Number**. Verify and update **Biographical info**.