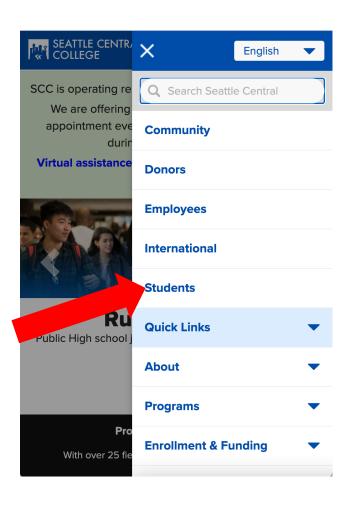

## Navigating your ctcLink Account on a Mobile Device

All pages display differently depending on the size of the screen. You may need to scroll to see all information.

Open a browser and go to your campus website. Step 1: Click the Menu button on the top right.