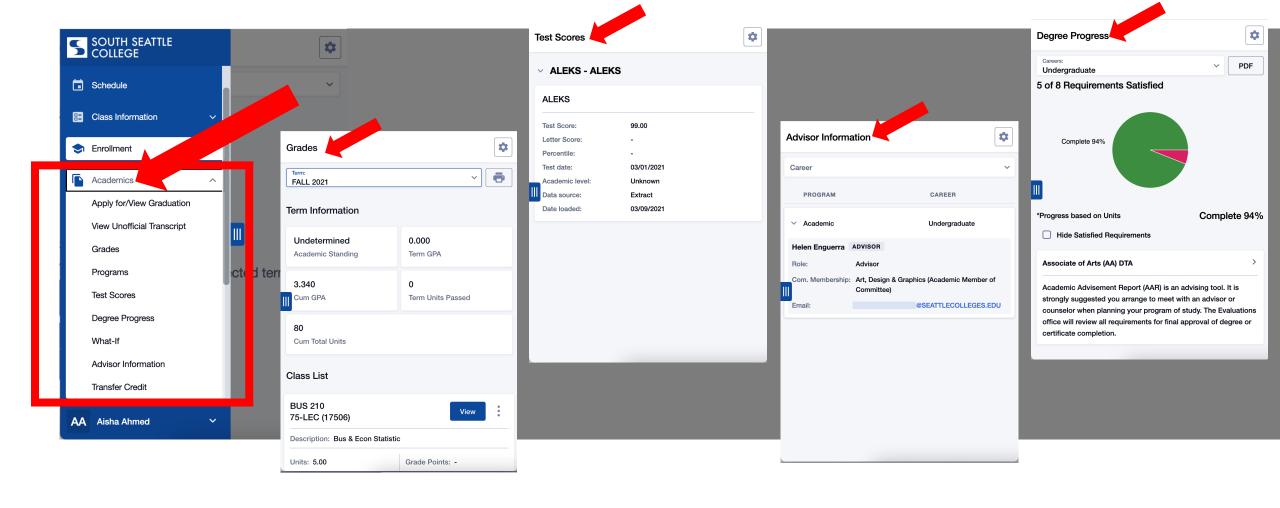

View essential **Academic** information such as **Grades, Test Scores,** and **Degree Progress**. Review your **Transfer Credit, Advisor Info** (also available in <u>Starfish</u>), and **Unofficial Transcrip**ts. **Apply to Graduate**.