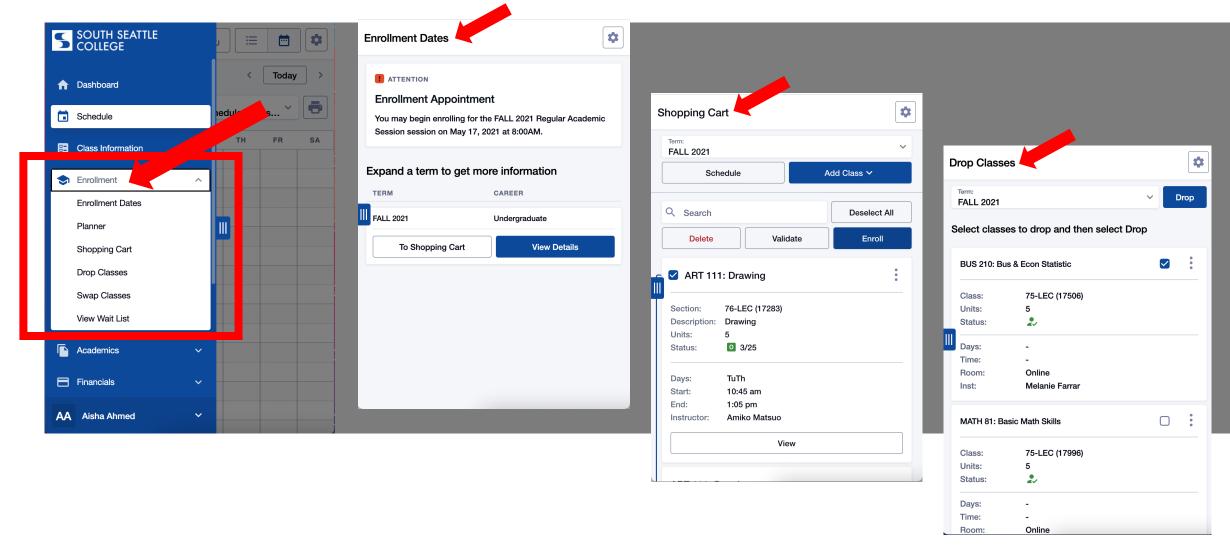

Review your **Schedule** using the List or Calendar view.

View key Enrollment information such as Enrollment Dates and Wait List status. Complete enrollment tasks like enrolling in classes from your Shopping Cart and/or Dropping Classes.