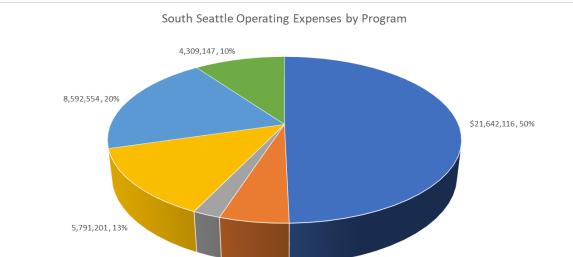

### Operating Expense by Program

Net Operating Gain (Loss)

| Net Operating Gain (Loss) | \$<br>-          |      |
|---------------------------|------------------|------|
| Total Expense             | \$<br>43,592,610 | 100% |
| Facilities                | <br>4,309,147    | 10%  |
| Institutional Support     | 8,592,554        | 20%  |
| Student Services          | 5,791,201        | 13%  |
| Library                   | 932,283          | 2%   |
| Instructional Support     | 2,325,309        | 5%   |
| Instruction               | \$<br>21,642,116 | 50%  |
|                           |                  |      |