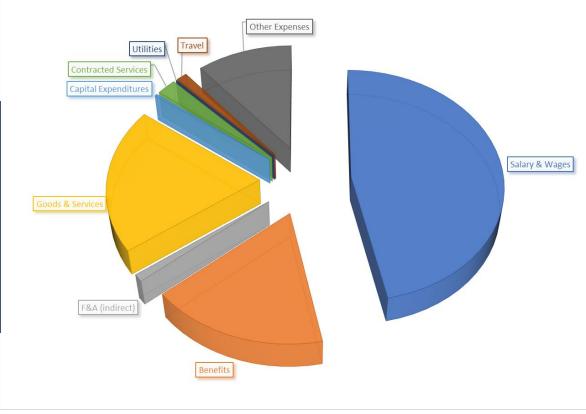

### NORTH SEATTLE - OPERATING EXPENDITURES BY CATEGORY

**COP Principal & Interest** 

Net Operating Gain (Loss)

Instructional Support

Institutional Support

Net Operating Gain (Loss)

**Student Services** 

Subtotal