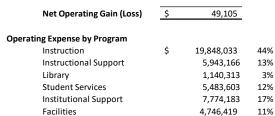

### Seattle Central - Operating Expenses by Program

|                 | N  | orth Seattle |
|-----------------|----|--------------|
| Summary         |    |              |
| Revenue         | \$ | 44,984,822   |
| Expenditures    |    | 44,935,717   |
| Net Gain (Loss) | \$ | 49,105       |
|                 |    |              |
|                 |    |              |

**Total Expense** 

Net Operating Gain (Loss)

44,935,717

49,105

100%

| Summary         |                  |
|-----------------|------------------|
| Revenue         | \$<br>44,984,822 |
| Expenditures    | <br>44,935,717   |
| Net Gain (Loss) | \$<br>49,105     |
|                 | <br>             |

### **Operating Expense by Program**

| Instruction               | \$<br>19,848,033 | 44%  |
|---------------------------|------------------|------|
| Instructional Support     | 5,943,166        | 13%  |
| Library                   | 1,140,313        | 3%   |
| Student Services          | 5,483,603        | 12%  |
| Institutional Support     | 7,774,183        | 17%  |
| Facilities                | <br>4,746,419    | 11%  |
| Total Expense             | \$<br>44,935,717 | 100% |
| Net Operating Gain (Loss) | \$<br>49,105     |      |

5,943,166

1,140,313

5,483,603

7,774,183

4,746,419

44,935,717

49,105

49,105