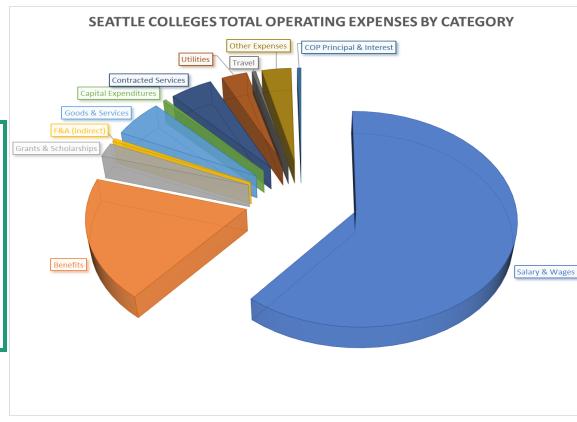

| Fiscal Year 2023-24 Budge          | t                           |                       |        |                             |                  |          |                        |          |                        |      |
|------------------------------------|-----------------------------|-----------------------|--------|-----------------------------|------------------|----------|------------------------|----------|------------------------|------|
|                                    | Central                     | North                 |        | South                       | Siegal Cent      | er l     | District Wide          |          | Total                  |      |
| Summary                            |                             |                       |        |                             |                  |          |                        |          |                        |      |
| Starti                             | \$ 62,863,839               | 4,984,82              | T.     | 43,592,61                   | <b>~</b> • • • • |          | 1,206,568              |          | 152,647,839            |      |
| Ne G in (v )                       | 3 45,24                     | 9,105                 | I W    |                             | $\Theta \Lambda$ | aĸ       | eav                    | Ve       | 14/5                   |      |
| Counting Payanting                 | 10 11                       |                       |        |                             |                  |          |                        |          | 7                      |      |
| Operating Revenue State Allocation | \$ 41.886.318 67%           |                       |        |                             | v c .            |          | \$ 1.206.568 1         |          | \$ 103,109,652         |      |
| Tuition                            | 14,446,207 23%              | 12,047,096            | 27%    | 9,335,532 21                |                  |          |                        |          |                        |      |
|                                    |                             | 1,357,910             |        | 890,334 2                   |                  |          |                        |          | 5,131,893              |      |
| 2023-20                            | YO A D.                     | 2,390,229             | 5%<br> | 2,539,565                   | 122              | 201      | ) / D                  | 0%       | 8,577,459              | 6%   |
| ノリノろ・ノし                            | 1/4 BI                      | 1(15)                 | 7000 2 |                             | ルろー              | /()/     | 24 B                   | ŧJ(      | 166                    | 100% |
| Operating Expense by Category      |                             | 40,                   |        | _ `                         |                  |          |                        | <b>U</b> | <b>70 -</b>            |      |
| Salary & Wages                     | \$ 37,729,182 60%           |                       |        |                             | 96 \$ 1,318,0    | 6 68%    | 9,469,100              |          |                        |      |
|                                    | 0,171,261 16%               |                       | 17%    | 6,806,591 16                |                  |          | 3,484,011              |          | 28,645,704             |      |
| Grants & Scholarships              | 960,888 2%                  | 1,425,894             |        |                             |                  | 0%       | 13                     |          |                        |      |
|                                    | (71,817) 0%<br>1.511,744 2% | (67,112)<br>1,701,035 |        | (367,263) -1<br>1,341,895 3 | % -<br>% 149,0   |          | (200,000)<br>4,082,578 |          | (706,192)<br>8,786,252 |      |
| Capital Expenditures               | 392,440 1%                  |                       | 0%     |                             |                  |          |                        |          |                        |      |
| Contracted Services                | TIPS A                      | 1,162,740             |        | 5,203,159 12                |                  |          |                        | 20       | 7,328,755              |      |
| Utilities                          | 1,085 0 39                  | 1,449,023             |        | 1,265,580 3                 | × KZ             | 0%       | MCF                    | -09      | 4,400,431              |      |
| Travel                             | 159, 150 <b>V</b> 09        | 158,482               |        |                             | % <b>U</b> 2,0   |          | 147.                   |          | 662,287                |      |
| Other Expenses                     | 1,172,979 2%                | 816,458               | 2%     |                             |                  |          | 2,241,922              | 1196     |                        |      |
| COP Principal & Interest           | 273,170 0%                  |                       |        | 177,515 0                   |                  |          |                        |          |                        |      |
| Subtotal                           | \$ 54.474.110 87%           |                       | 87% S  | 37,124,535 85               | % \$ 1,924,14    | 0 100%   | 19,841,753 1           |          | \$ 152,453,440         |      |
| District Transfer                  | 8,244,435 13%               |                       | 13%    |                             | % (1,924,14      | 0) -100% | (18,635,185)           |          |                        |      |
| Total Expense                      | 5 6 718, 5 0%               |                       | 100% S |                             |                  | U70      | 1,206,568              |          | \$ 152,453,440         | 100% |
| Net Operating Gain (               | 3 190, 19                   | \$ 49,105             | \$     | -                           | \$ -             |          |                        | _        | 5 194,399              |      |
| Operating Expense by Prog          |                             |                       |        |                             |                  |          |                        |          |                        |      |
| Instruction                        | 856                         | \$ 19,848,033         |        |                             |                  | 0%       |                        |          |                        |      |
| Instructional Support              | 006                         |                       | 13%    |                             |                  | 0%       |                        |          | 14,465,098             |      |
| Library                            | 296                         |                       |        | 932,283 2                   |                  | 0%       | -                      |          |                        |      |
|                                    | 7,791,632 12%               |                       | 12%    | 5,791,201 13                |                  | 0%       | -                      |          | 19,066,436             |      |
| Institutional Support              | 10,776,972 17%              | 7,774,183             |        | 8,592,554 20                |                  |          | 1,206,568 1            |          |                        |      |
| Facilities                         | 6,789,892 11%               | 4,746,419             | 11%    | 4,309,147 10                |                  |          |                        |          | 15,845,458             |      |
| Total Expense                      |                             |                       |        |                             |                  |          | \$ 1,206,568 1         |          |                        |      |
| Net Operating Gain (Loss)          | \$ 145,294                  | \$ 49,105             | S      | -                           | S -              |          | s -                    | _        | \$ 194,399             |      |