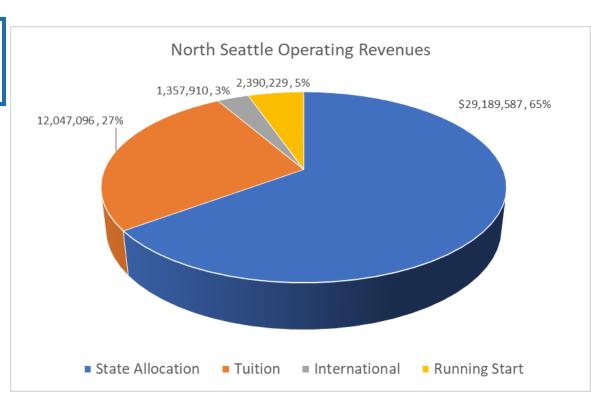

### **Operating Revenue** State Allocation 29,189,587 65% 12,047,096 27% Tuition 1,357,910 International 2,390,229 **Running Start Total Revenue** 44,984,822

### **Operating Revenue**

| State Allocation | \$<br>29,189,587 | 65%  |
|------------------|------------------|------|
| Tuition          | 12,047,096       | 27%  |
| International    | 1,357,910        | 3%   |
| Running Start    | 2,390,229        | 5%   |
| Total Revenue    | \$<br>44,984,822 | 100% |