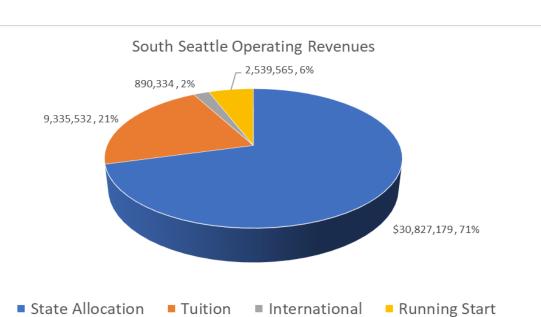

### **Operating Revenue**

| State Allocation | \$<br>30,827,179 | 71%  |
|------------------|------------------|------|
| Tuition          | 9,335,532        | 21%  |
| International    | 890,334          | 2%   |
| Running Start    | 2,539,565        | 6%   |
| Total Revenue    | \$<br>43,592,610 | 100% |