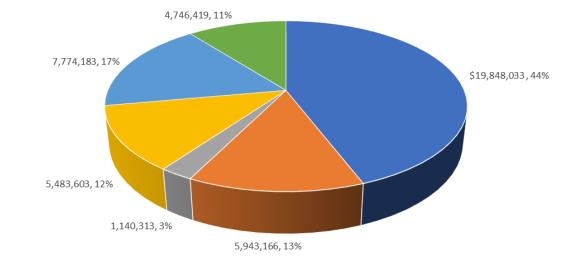

### **Operating Expense by Program**

| Instruction               | \$<br>19,848,033 | 44%  |
|---------------------------|------------------|------|
| Instructional Support     | 5,943,166        | 13%  |
| Library                   | 1,140,313        | 3%   |
| Student Services          | 5,483,603        | 12%  |
| Institutional Support     | 7,774,183        | 17%  |
| Facilities                | <br>4,746,419    | 11%  |
| Total Expense             | \$<br>44,935,717 | 100% |
| Net Operating Gain (Loss) | \$<br>49,105     |      |