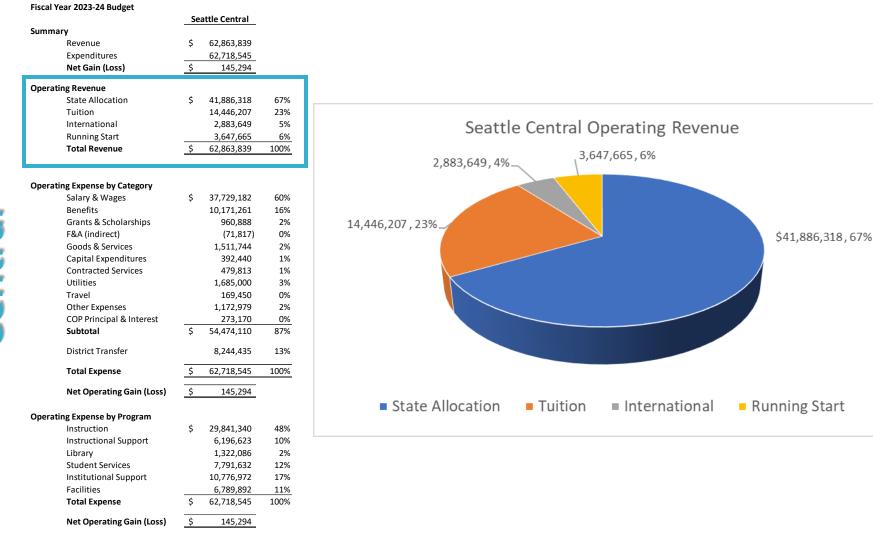

### entra

|   |                               | Seattle Central |            |      |
|---|-------------------------------|-----------------|------------|------|
|   | Summary                       |                 | _          |      |
|   | Revenue                       | \$              | 62,863,839 |      |
|   | Expenditures                  |                 | 62,718,545 |      |
|   | Net Gain (Loss)               | \$              | 145,294    |      |
|   | Operating Revenue             |                 |            |      |
|   | State Allocation              | \$              | 41,886,318 | 67%  |
|   | Tuition                       |                 | 14,446,207 | 23%  |
|   | International                 |                 | 2,883,649  | 5%   |
|   | Running Start                 |                 | 3,647,665  | 6%   |
|   | Total Revenue                 | \$              | 62,863,839 | 100% |
|   |                               |                 |            |      |
|   | Operating Expense by Category |                 |            |      |
|   | Salary & Wages                | \$              | 37,729,182 | 60%  |
|   | Benefits                      |                 | 10,171,261 | 16%  |
|   | Grants & Scholarships         |                 | 960,888    | 2%   |
| ) | F&A (indirect)                |                 | (71,817)   | 0%   |
| _ | Goods & Services              |                 | 1,511,744  | 2%   |
|   | Capital Expenditures          |                 | 392,440    | 1%   |
|   | Contracted Services           |                 | 479,813    | 1%   |
|   | Utilities                     |                 | 1,685,000  | 3%   |
|   | Travel                        |                 | 169,450    | 0%   |
| ) | Other Expenses                |                 | 1,172,979  | 2%   |
|   | COP Principal & Interest      |                 | 273,170    | 0%   |
|   | Subtotal                      | \$              | 54,474,110 | 87%  |
|   | District Transfer             |                 | 8,244,435  | 13%  |
|   | Total Expense                 | \$              | 62,718,545 | 100% |
|   | Net Operating Gain (Loss)     | \$              | 145,294    |      |
|   | Operating Expense by Program  |                 |            |      |
|   | Instruction                   | \$              | 29,841,340 | 48%  |
|   | Instructional Support         |                 | 6,196,623  | 10%  |
|   | Library                       |                 | 1,322,086  | 2%   |
|   | Student Services              |                 | 7,791,632  | 12%  |
|   | Institutional Support         |                 | 10,776,972 | 17%  |
|   | Facilities                    |                 | 6,789,892  | 11%  |
|   | Total Expense                 | \$              | 62,718,545 | 100% |
|   | Net Operating Gain (Loss)     | \$              | 145,294    |      |
|   |                               |                 |            |      |

Fiscal Year 2023-24 Budget

### **SEATTLE CENTRAL - OPERATING EXPENSES BY CATEGORY**

## entra

|                                          | Seattle Central |                      |          |
|------------------------------------------|-----------------|----------------------|----------|
| Summary                                  |                 |                      |          |
| Revenue                                  | \$              | 62,863,839           |          |
| Expenditures                             |                 | 62,718,545           |          |
| Net Gain (Loss)                          | \$              | 145,294              |          |
| Operating Revenue                        |                 |                      |          |
| State Allocation                         | \$              | 41,886,318           | 67%      |
| Tuition                                  |                 | 14,446,207           | 23%      |
| International                            |                 | 2,883,649            | 5%       |
| Running Start                            |                 | 3,647,665            | 6%       |
| Total Revenue                            | \$              | 62,863,839           | 100%     |
| Operating Expense by Category            | 4               | 27 720 402           | 500/     |
| Salary & Wages                           | \$              | 37,729,182           | 60%      |
| Benefits                                 |                 | 10,171,261           | 16%      |
| Grants & Scholarships                    |                 | 960,888              | 2%       |
| F&A (indirect)                           |                 | (71,817)             | 0%       |
| Goods & Services                         |                 | 1,511,744            | 2%       |
| Capital Expenditures                     |                 | 392,440              | 1%       |
| Contracted Services                      |                 | 479,813              | 1%       |
| Utilities                                |                 | 1,685,000            | 3%       |
| Travel                                   |                 | 169,450              | 0%<br>2% |
| Other Expenses  COP Principal & Interest |                 | 1,172,979<br>273,170 | 2%<br>0% |
| Subtotal                                 | \$              | 54,474,110           | 87%      |
|                                          | ş               | , ,                  |          |
| District Transfer                        |                 | 8,244,435            | 13%      |
| Total Expense                            | \$              | 62,718,545           | 100%     |
| Net Operating Gain (Loss)                | \$              | 145,294              |          |
| Operating Expense by Program             |                 |                      |          |
| Instruction                              | \$              | 29,841,340           | 48%      |
| Instructional Support                    |                 | 6,196,623            | 10%      |
| Library                                  |                 | 1,322,086            | 2%       |
| Student Services                         |                 | 7,791,632            | 12%      |
| Institutional Support                    |                 | 10,776,972           | 17%      |
| Facilities                               |                 | 6,789,892            | 11%      |
| Total Expense                            | \$              | 62,718,545           | 100%     |
| Net Operating Gain (Loss)                | \$              | 145,294              |          |