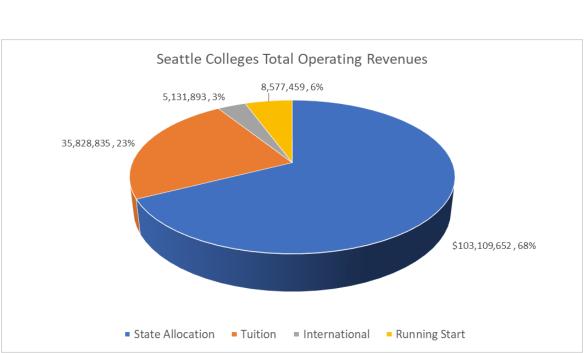

| Fiscal Year 2023-24 Budge          | t                           |                       |        |                             |                  |          |                        |          |                        |      |
|------------------------------------|-----------------------------|-----------------------|--------|-----------------------------|------------------|----------|------------------------|----------|------------------------|------|
|                                    | Central                     | North                 |        | South                       | Siegal Cent      | er l     | District Wide          |          | Total                  |      |
| Summary                            |                             |                       |        |                             |                  |          |                        |          |                        |      |
| Starti                             | \$ 62,863,839               | 4,984,82              | T.     | 43,592,61                   | <b>~</b> • • • • |          | 1,206,568              |          | 152,647,839            |      |
| Ne G in (v )                       | 3 45,24                     | 9,105                 | I W    |                             | $\Theta \Lambda$ | aĸ       | eav                    | Ve       | 14/5                   |      |
| Counting Payanting                 | 10 11                       |                       |        |                             |                  |          |                        |          | 7                      |      |
| Operating Revenue State Allocation | \$ 41.886.318 67%           |                       |        |                             | v c .            |          | \$ 1.206.568 1         |          | \$ 103,109,652         |      |
| Tuition                            | 14,446,207 23%              | 12,047,096            | 27%    | 9,335,532 21                |                  |          |                        |          |                        |      |
|                                    |                             | 1,357,910             |        | 890,334 2                   |                  |          |                        |          | 5,131,893              |      |
| 2023-20                            | YO A D.                     | 2,390,229             | 5%<br> | 2,539,565                   | 122              | 201      | ) / D                  | 0%       | 8,577,459              | 6%   |
| ノリノろ・ノし                            | 1/4 BI                      | 1(15)                 | 7000 2 |                             | ルろー              | /()/     | 24 B                   | ŧJ(      | 166                    | 100% |
| Operating Expense by Category      |                             | 40,                   |        | _ `                         |                  |          |                        | <b>U</b> | <b>70 -</b>            |      |
| Salary & Wages                     | \$ 37,729,182 60%           |                       |        |                             | 96 \$ 1,318,0    | 6 68%    | 9,469,100              |          |                        |      |
|                                    | 0,171,261 16%               |                       | 17%    | 6,806,591 16                |                  |          | 3,484,011              |          | 28,645,704             |      |
| Grants & Scholarships              | 960,888 2%                  | 1,425,894             |        |                             |                  | 0%       | 13                     |          |                        |      |
|                                    | (71,817) 0%<br>1.511,744 2% | (67,112)<br>1,701,035 |        | (367,263) -1<br>1,341,895 3 | % -<br>% 149,0   |          | (200,000)<br>4,082,578 |          | (706,192)<br>8,786,252 |      |
| Capital Expenditures               | 392,440 1%                  |                       | 0%     |                             |                  |          |                        |          |                        |      |
| Contracted Services                | TIPS A                      | 1,162,740             |        | 5,203,159 12                |                  |          |                        | 20       | 7,328,755              |      |
| Utilities                          | 1,085 0 39                  | 1,449,023             |        | 1,265,580 3                 | × KZ             | 0%       | MCF                    | -09      | 4,400,431              |      |
| Travel                             | 159, 150 <b>V</b> 09        | 158,482               |        |                             | % <b>U</b> 2,0   |          | 147.                   |          | 662,287                |      |
| Other Expenses                     | 1,172,979 2%                | 816,458               | 2%     |                             |                  |          | 2,241,922              | 1196     |                        |      |
| COP Principal & Interest           | 273,170 0%                  |                       |        | 177,515 0                   |                  |          |                        |          |                        |      |
| Subtotal                           | \$ 54.474.110 87%           |                       | 87% S  | 37,124,535 85               | % \$ 1,924,14    | 0 100%   | 19,841,753 1           |          | \$ 152,453,440         |      |
| District Transfer                  | 8,244,435 13%               |                       | 13%    |                             | % (1,924,14      | 0) -100% | (18,635,185)           |          |                        |      |
| Total Expense                      | 5 6 718, 5 0%               |                       | 100% S |                             |                  | U70      | 1,206,568              |          | \$ 152,453,440         | 100% |
| Net Operating Gain (               | 3 190, 19                   | \$ 49,105             | \$     | -                           | \$ -             |          |                        | _        | 5 194,399              |      |
| Operating Expense by Prog          |                             |                       |        |                             |                  |          |                        |          |                        |      |
| Instruction                        | 856                         | \$ 19,848,033         |        |                             |                  | 0%       |                        |          |                        |      |
| Instructional Support              | 006                         |                       | 13%    |                             |                  | 0%       |                        |          | 14,465,098             |      |
| Library                            | 296                         |                       |        | 932,283 2                   |                  | 0%       | -                      |          |                        |      |
|                                    | 7,791,632 12%               |                       | 12%    | 5,791,201 13                |                  | 0%       | -                      |          | 19,066,436             |      |
| Institutional Support              | 10,776,972 17%              | 7,774,183             |        | 8,592,554 20                |                  |          | 1,206,568 1            |          |                        |      |
| Facilities                         | 6,789,892 11%               | 4,746,419             | 11%    | 4,309,147 10                |                  |          |                        |          | 15,845,458             |      |
| Total Expense                      |                             |                       |        |                             |                  |          | \$ 1,206,568 1         |          |                        |      |
| Net Operating Gain (Loss)          | \$ 145,294                  | \$ 49,105             | S      | -                           | S -              |          | s -                    | _        | \$ 194,399             |      |

### entra

|   |                               | Seattle Central |            |      |
|---|-------------------------------|-----------------|------------|------|
|   | Summary                       |                 | _          |      |
|   | Revenue                       | \$              | 62,863,839 |      |
|   | Expenditures                  |                 | 62,718,545 |      |
|   | Net Gain (Loss)               | \$              | 145,294    |      |
|   | Operating Revenue             |                 |            |      |
|   | State Allocation              | \$              | 41,886,318 | 67%  |
|   | Tuition                       |                 | 14,446,207 | 23%  |
|   | International                 |                 | 2,883,649  | 5%   |
|   | Running Start                 |                 | 3,647,665  | 6%   |
|   | Total Revenue                 | \$              | 62,863,839 | 100% |
|   |                               |                 |            |      |
|   | Operating Expense by Category |                 |            |      |
|   | Salary & Wages                | \$              | 37,729,182 | 60%  |
|   | Benefits                      |                 | 10,171,261 | 16%  |
|   | Grants & Scholarships         |                 | 960,888    | 2%   |
| ) | F&A (indirect)                |                 | (71,817)   | 0%   |
| _ | Goods & Services              |                 | 1,511,744  | 2%   |
|   | Capital Expenditures          |                 | 392,440    | 1%   |
|   | Contracted Services           |                 | 479,813    | 1%   |
|   | Utilities                     |                 | 1,685,000  | 3%   |
|   | Travel                        |                 | 169,450    | 0%   |
| ) | Other Expenses                |                 | 1,172,979  | 2%   |
|   | COP Principal & Interest      |                 | 273,170    | 0%   |
|   | Subtotal                      | \$              | 54,474,110 | 87%  |
|   | District Transfer             |                 | 8,244,435  | 13%  |
|   | Total Expense                 | \$              | 62,718,545 | 100% |
|   | Net Operating Gain (Loss)     | \$              | 145,294    |      |
|   | Operating Expense by Program  |                 |            |      |
|   | Instruction                   | \$              | 29,841,340 | 48%  |
|   | Instructional Support         |                 | 6,196,623  | 10%  |
|   | Library                       |                 | 1,322,086  | 2%   |
|   | Student Services              |                 | 7,791,632  | 12%  |
|   | Institutional Support         |                 | 10,776,972 | 17%  |
|   | Facilities                    |                 | 6,789,892  | 11%  |
|   | Total Expense                 | \$              | 62,718,545 | 100% |
|   | Net Operating Gain (Loss)     | \$              | 145,294    |      |
|   |                               |                 |            |      |