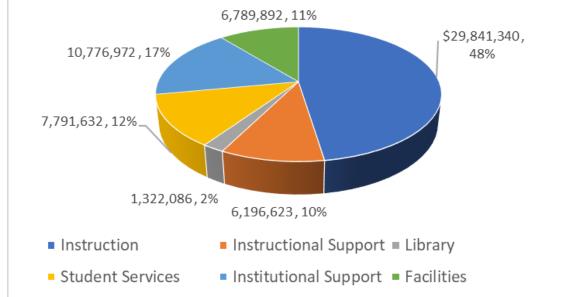

### entra

|   |                               | Seattle Central |            |      |
|---|-------------------------------|-----------------|------------|------|
|   | Summary                       |                 | _          |      |
|   | Revenue                       | \$              | 62,863,839 |      |
|   | Expenditures                  |                 | 62,718,545 |      |
|   | Net Gain (Loss)               | \$              | 145,294    |      |
|   | Operating Revenue             |                 |            |      |
|   | State Allocation              | \$              | 41,886,318 | 67%  |
|   | Tuition                       |                 | 14,446,207 | 23%  |
|   | International                 |                 | 2,883,649  | 5%   |
|   | Running Start                 |                 | 3,647,665  | 6%   |
|   | Total Revenue                 | \$              | 62,863,839 | 100% |
|   |                               |                 |            |      |
|   | Operating Expense by Category |                 |            |      |
|   | Salary & Wages                | \$              | 37,729,182 | 60%  |
|   | Benefits                      |                 | 10,171,261 | 16%  |
|   | Grants & Scholarships         |                 | 960,888    | 2%   |
| ) | F&A (indirect)                |                 | (71,817)   | 0%   |
| _ | Goods & Services              |                 | 1,511,744  | 2%   |
|   | Capital Expenditures          |                 | 392,440    | 1%   |
|   | Contracted Services           |                 | 479,813    | 1%   |
|   | Utilities                     |                 | 1,685,000  | 3%   |
|   | Travel                        |                 | 169,450    | 0%   |
| ) | Other Expenses                |                 | 1,172,979  | 2%   |
|   | COP Principal & Interest      |                 | 273,170    | 0%   |
|   | Subtotal                      | \$              | 54,474,110 | 87%  |
|   | District Transfer             |                 | 8,244,435  | 13%  |
|   | Total Expense                 | \$              | 62,718,545 | 100% |
|   | Net Operating Gain (Loss)     | \$              | 145,294    |      |
|   | Operating Expense by Program  |                 |            |      |
|   | Instruction                   | \$              | 29,841,340 | 48%  |
|   | Instructional Support         |                 | 6,196,623  | 10%  |
|   | Library                       |                 | 1,322,086  | 2%   |
|   | Student Services              |                 | 7,791,632  | 12%  |
|   | Institutional Support         |                 | 10,776,972 | 17%  |
|   | Facilities                    |                 | 6,789,892  | 11%  |
|   | Total Expense                 | \$              | 62,718,545 | 100% |
|   | Net Operating Gain (Loss)     | \$              | 145,294    |      |
|   |                               |                 |            |      |

## entra

|                                          | Seattle Central |                      |          |
|------------------------------------------|-----------------|----------------------|----------|
| Summary                                  |                 |                      |          |
| Revenue                                  | \$              | 62,863,839           |          |
| Expenditures                             |                 | 62,718,545           |          |
| Net Gain (Loss)                          | \$              | 145,294              |          |
| Operating Revenue                        |                 |                      |          |
| State Allocation                         | \$              | 41,886,318           | 67%      |
| Tuition                                  |                 | 14,446,207           | 23%      |
| International                            |                 | 2,883,649            | 5%       |
| Running Start                            |                 | 3,647,665            | 6%       |
| Total Revenue                            | \$              | 62,863,839           | 100%     |
| Operating Expense by Category            | 4               | 27 720 402           | 500/     |
| Salary & Wages                           | \$              | 37,729,182           | 60%      |
| Benefits                                 |                 | 10,171,261           | 16%      |
| Grants & Scholarships                    |                 | 960,888              | 2%       |
| F&A (indirect)                           |                 | (71,817)             | 0%       |
| Goods & Services                         |                 | 1,511,744            | 2%       |
| Capital Expenditures                     |                 | 392,440              | 1%       |
| Contracted Services                      |                 | 479,813              | 1%       |
| Utilities                                |                 | 1,685,000            | 3%       |
| Travel                                   |                 | 169,450              | 0%<br>2% |
| Other Expenses  COP Principal & Interest |                 | 1,172,979<br>273,170 | 2%<br>0% |
| Subtotal                                 | \$              | 54,474,110           | 87%      |
|                                          | ş               | , ,                  |          |
| District Transfer                        |                 | 8,244,435            | 13%      |
| Total Expense                            | \$              | 62,718,545           | 100%     |
| Net Operating Gain (Loss)                | \$              | 145,294              |          |
| Operating Expense by Program             |                 |                      |          |
| Instruction                              | \$              | 29,841,340           | 48%      |
| Instructional Support                    |                 | 6,196,623            | 10%      |
| Library                                  |                 | 1,322,086            | 2%       |
| Student Services                         |                 | 7,791,632            | 12%      |
| Institutional Support                    |                 | 10,776,972           | 17%      |
| Facilities                               |                 | 6,789,892            | 11%      |
| Total Expense                            | \$              | 62,718,545           | 100%     |
| Net Operating Gain (Loss)                | \$              | 145,294              |          |