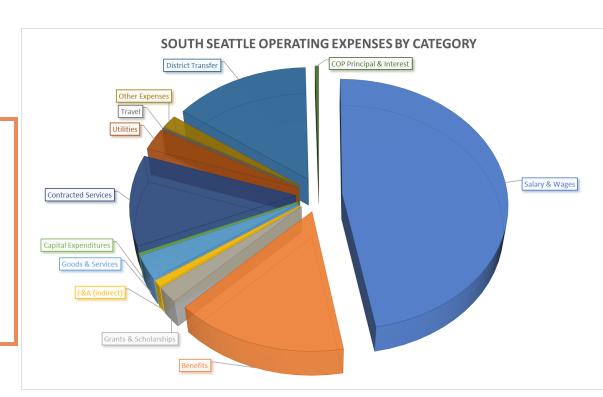

### Operating Expense by Category Salary & Wages

| Salary & Wages           | \$<br>20,913,813 | 48%  |
|--------------------------|------------------|------|
| Benefits                 | 6,806,591        | 16%  |
| Grants & Scholarships    | 886,395          | 2%   |
| F&A (indirect)           | (367,263)        | -1%  |
| Goods & Services         | 1,341,895        | 3%   |
| Capital Expenditures     | 64,400           | 0%   |
| Contracted Services      | 5,203,159        | 12%  |
| Utilities                | 1,265,580        | 3%   |
| Travel                   | 64,012           | 0%   |
| Other Expenses           | 768,438          | 2%   |
| COP Principal & Interest | <br>177,515      | 0%   |
| Subtotal                 | \$<br>37,124,535 | 85%  |
| District Transfer        | 6,468,075        | 15%  |
| Total Expense            | \$<br>43,592,610 | 100% |
|                          |                  |      |