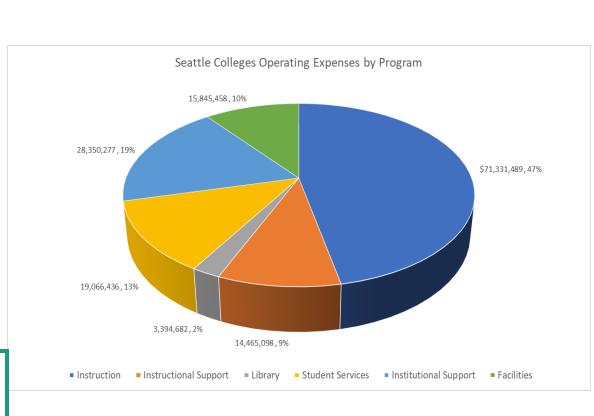

| Fiscal Year 2023-24 Budge          | t                           |                       |        |                             |                  |          |                        |          |                        |      |
|------------------------------------|-----------------------------|-----------------------|--------|-----------------------------|------------------|----------|------------------------|----------|------------------------|------|
|                                    | Central                     | North                 |        | South                       | Siegal Cent      | er l     | District Wide          |          | Total                  |      |
| Summary                            |                             |                       |        |                             |                  |          |                        |          |                        |      |
| Starti                             | \$ 62,863,839               | 4,984,82              | T.     | 43,592,61                   | <b>~</b> • • • • |          | 1,206,568              |          | 152,647,839            |      |
| Ne G in (v )                       | 3 45,24                     | 9,105                 | I W    |                             | $\Theta \Lambda$ | aĸ       | eav                    | Ve       | 14/5                   |      |
| Counting Payanting                 | 10 11                       |                       |        |                             |                  |          |                        |          | 7                      |      |
| Operating Revenue State Allocation | \$ 41.886.318 67%           |                       |        |                             | v c .            |          | \$ 1.206.568 1         |          | \$ 103,109,652         |      |
| Tuition                            | 14,446,207 23%              | 12,047,096            | 27%    | 9,335,532 21                |                  |          |                        |          |                        |      |
|                                    |                             | 1,357,910             |        | 890,334 2                   |                  |          |                        |          | 5,131,893              |      |
| 2023-20                            | YO A D.                     | 2,390,229             | 5%<br> | 2,539,565                   | 122              | 201      | ) / D                  | 0%       | 8,577,459              | 6%   |
| ノリノろ・ノし                            | 1/4 BI                      | 1(15)                 | 7000 2 |                             | ルろー              | /()/     | 24 B                   | ŧJ(      | 166                    | 100% |
| Operating Expense by Category      |                             | 40,                   |        | _ `                         |                  |          |                        | <b>U</b> | <b>70 -</b>            |      |
| Salary & Wages                     | \$ 37,729,182 60%           |                       |        |                             | 96 \$ 1,318,0    | 6 68%    | 9,469,100              |          |                        |      |
|                                    | 0,171,261 16%               |                       | 17%    | 6,806,591 16                |                  |          | 3,484,011              |          | 28,645,704             |      |
| Grants & Scholarships              | 960,888 2%                  | 1,425,894             |        |                             |                  | 0%       | 13                     |          |                        |      |
|                                    | (71,817) 0%<br>1.511,744 2% | (67,112)<br>1,701,035 |        | (367,263) -1<br>1,341,895 3 | % -<br>% 149,0   |          | (200,000)<br>4,082,578 |          | (706,192)<br>8,786,252 |      |
| Capital Expenditures               | 392,440 1%                  |                       | 0%     |                             |                  |          |                        |          |                        |      |
| Contracted Services                | TIPS A                      | 1,162,740             |        | 5,203,159 12                |                  |          |                        | 20       | 7,328,755              |      |
| Utilities                          | 1,085 0 39                  | 1,449,023             |        | 1,265,580 3                 | × KZ             | 0%       | MCF                    | -09      | 4,400,431              |      |
| Travel                             | 159, 150 <b>V</b> 09        | 158,482               |        |                             | % <b>U</b> 2,0   |          | 147.                   |          | 662,287                |      |
| Other Expenses                     | 1,172,979 2%                | 816,458               | 2%     |                             |                  |          | 2,241,922              | 1196     |                        |      |
| COP Principal & Interest           | 273,170 0%                  |                       |        | 177,515 0                   |                  |          |                        |          |                        |      |
| Subtotal                           | \$ 54.474.110 87%           |                       | 87% S  | 37,124,535 85               | % \$ 1,924,14    | 0 100%   | 19,841,753 1           |          | \$ 152,453,440         |      |
| District Transfer                  | 8,244,435 13%               |                       | 13%    |                             | % (1,924,14      | 0) -100% | (18,635,185)           |          |                        |      |
| Total Expense                      | 5 6 718, 5 0%               |                       | 100% S |                             |                  | U70      | 1,206,568              |          | \$ 152,453,440         | 100% |
| Net Operating Gain (               | 3 190, 19                   | \$ 49,105             | \$     | -                           | \$ -             |          |                        | _        | 5 194,399              |      |
| Operating Expense by Prog          |                             |                       |        |                             |                  |          |                        |          |                        |      |
| Instruction                        | 856                         | \$ 19,848,033         |        |                             |                  | 0%       |                        |          |                        |      |
| Instructional Support              | 006                         |                       | 13%    |                             |                  | 0%       |                        |          | 14,465,098             |      |
| Library                            | 296                         |                       |        | 932,283 2                   |                  | 0%       | -                      |          |                        |      |
|                                    | 7,791,632 12%               |                       | 12%    | 5,791,201 13                |                  | 0%       | -                      |          | 19,066,436             |      |
| Institutional Support              | 10,776,972 17%              | 7,774,183             |        | 8,592,554 20                |                  |          | 1,206,568 1            |          |                        |      |
| Facilities                         | 6,789,892 11%               | 4,746,419             | 11%    | 4,309,147 10                |                  |          |                        |          | 15,845,458             |      |
| Total Expense                      |                             |                       |        |                             |                  |          | \$ 1,206,568 1         |          |                        |      |
| Net Operating Gain (Loss)          | \$ 145,294                  | \$ 49,105             | S      | -                           | S -              |          | s -                    | _        | \$ 194,399             |      |