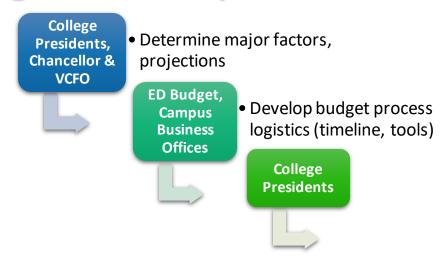

### **Budget Development Process - Development**

- College Presidents, Chancellor, VC of Finance & Operations discussed known impacts and determined projections assumptions to be applied to all budgets
- Campus Business Offices determined timeline, developed and distributed budget planning sheets to budget managers and executive team
- College Presidents led budget development process and priorities identification at each college (engaging college councils, leadership teams, budget managers, etc.)
- Campus Business Office staff met and worked with campus staff to complete planning sheets
  - Parallel process occurs for Siegal Center and District Wide Services budgets
- College cabinets and College Council review results after compiling data from the planning sheets