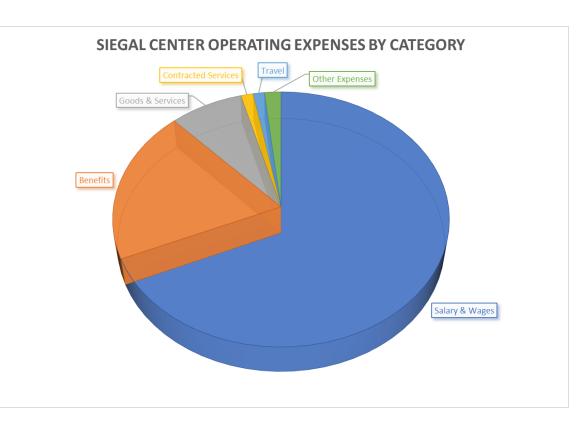

| 20%   |
| Grants & Scholarships         | -               | 0%    |
| F&A (indirect)                | -               | 0%    |
| Goods & Services              | 149,000         | 8%    |
| Capital Expenditures          | -               | 0%    |
| Contracted Services           | 25,000          | 1%    |
| Utilities                     | -               | 0%    |
| Travel                        | 23,000          | 1%    |
| Other Expenses                | 33,501          | 2%    |
| COP Principal & Interest      | <br>-           | 0%    |
| Subtotal                      | \$<br>1,924,140 | 100%  |
| District Transfer             | (1,924,140)     | -100% |
| Total Expense                 | \$<br>-         | 0%    |
| Net Operating Gain (Loss)     | \$<br>          |       |





### Fiscal Year 2023-24 Budget **District Wide** Summary Revenue 1,206,568 Expenditures 1,206,568 Net Gain (Loss) **Operating Revenue** State Allocation 1,206,568 100% Tuition 0% International 0% **Running Start** 0% **Total Revenue** 1,206,568 100%

| Operating Expense by Category |                  |      |
|-------------------------------|------------------|------|
| Salary & Wages                | \$<br>9,469,100  | 48%  |
| Benefits                      | 3,484,011        | 18%  |
| Grants & Scholarships         | -                | 0%   |
| F&A (indirect)                | (200,000)        | -1%  |
| Goods & Services              | 4,082,578        | 21%  |
| Capital Expenditures          | 57,928           | 0%   |
| Contracted Services           | 458,043          | 2%   |
| Utili