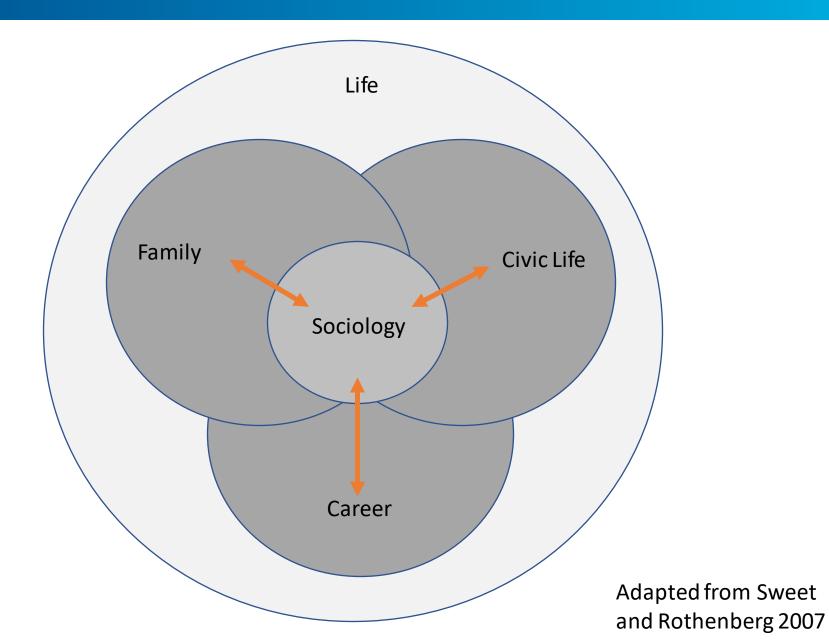

#### What is a Sociology Major?

**Sociology:** is the systematic study of the connections between the individual and the social forces that envelop us.

#### Individual + Social Forces