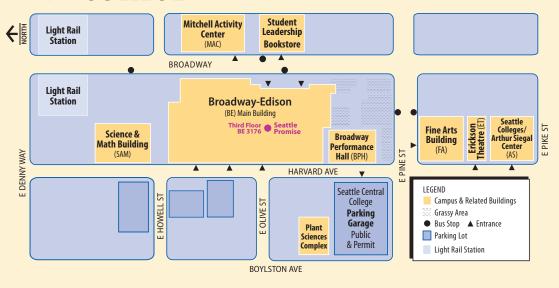

**AS** Arts and Sciences Building

**CC** College Center Building

**CH** Childcare Center

**ED** Education Building

**IB** Instruction Building

LB Library Building

**HS** Health Sciences & Student Resources Building

**OC** Opportunity Center for Employment and Education

**WC** Wellness Center

## SEATTLE CENTRAL COLLEGE



## SOUTH SEATTLE COLLEGE



**Autobody Collision Repair Aviation Maintenance** AMT **Automotive Technology** 

Classrooms/Composite Lab AVT

CAB Culinary Arts, FSA T&D Kitchen

Cascade Hall CAH

CEC

Child Care Center & Preschool CCC Chan Education Center

**HDM** Heavy Duty Diesel

Jerry Brockey Student Center JMB Landscape Horticulture LHO

LIB Library

MPB Multipurpose Building

**NWWA** Northwest Wine Academy

**OLY** Olympic Hall

**PBA** Pastry Lab

RAH Rainier Hall

**RSB** Robert Smith Building

Student Wellness Center SWC

TEC **Technology Center** UNI **University Center** 

WWB Welding/Center for

International Education