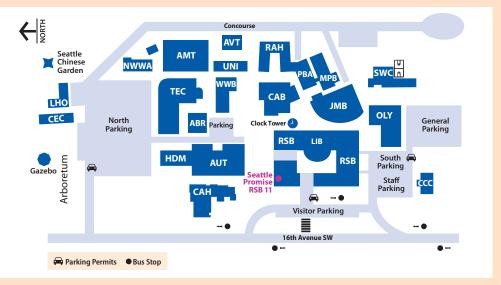

## SOUTH SEATTLE COLLEGE

**Autobody Collision Repair Aviation Maintenance** AMT **Automotive Technology** 

Classrooms/Composite Lab AVT

CAB Culinary Arts, FSA T&D Kitchen

Cascade Hall CAH

CEC

Child Care Center & Preschool CCC Chan Education Center

**HDM** Heavy Duty Diesel

Jerry Brockey Student Center JMB Landscape Horticulture LHO

LIB Library

MPB Multipurpose Building

**NWWA** Northwest Wine Academy

**OLY** Olympic Hall

**PBA** Pastry Lab

RAH Rainier Hall

**RSB** Robert Smith Building

Student Wellness Center SWC

TEC **Technology Center** UNI **University Center** 

WWB Welding/Center for

International Education