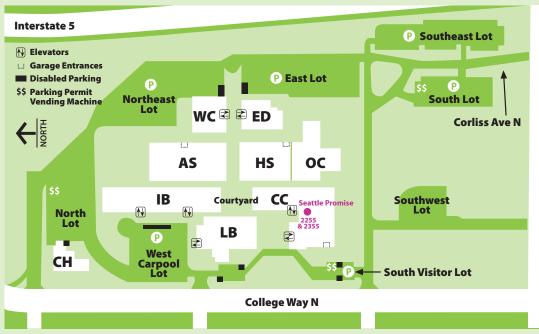

**AS** Arts and Sciences Building

**CC** College Center Building

**CH** Childcare Center

**ED** Education Building

**IB** Instruction Building

LB Library Building

**HS** Health Sciences & Student Resources Building

**OC** Opportunity Center for Employment and Education

**WC** Wellness Center