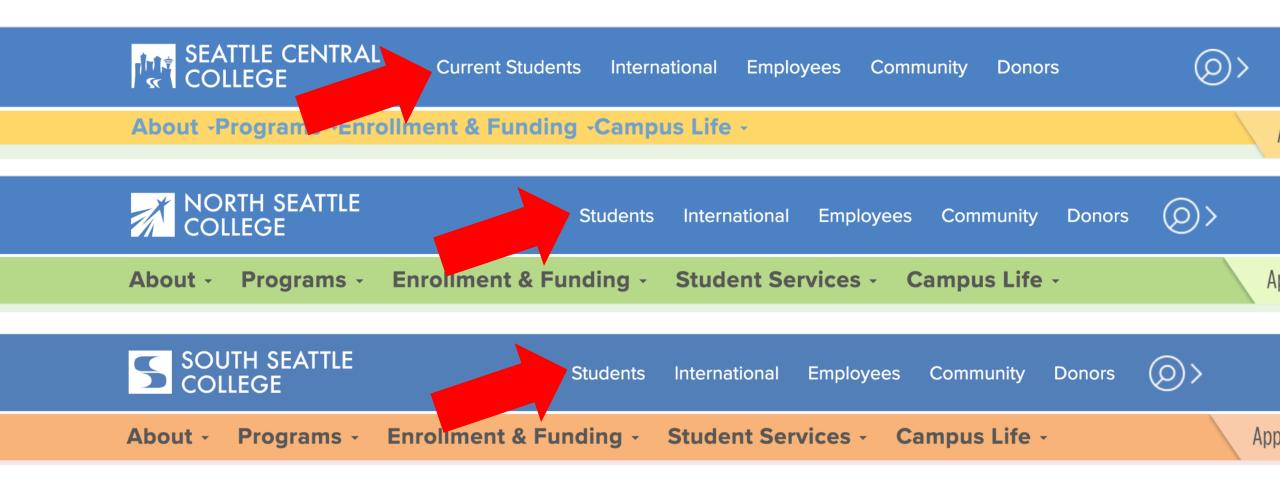

### Make a Payment on your Account

Open a browser and go to your campus website. **Step 1:** Click on **Students** or **Current Students**.

www.seattlecentral.edu www.southseattle.edu www.northseattle.edu

## **Current Students**