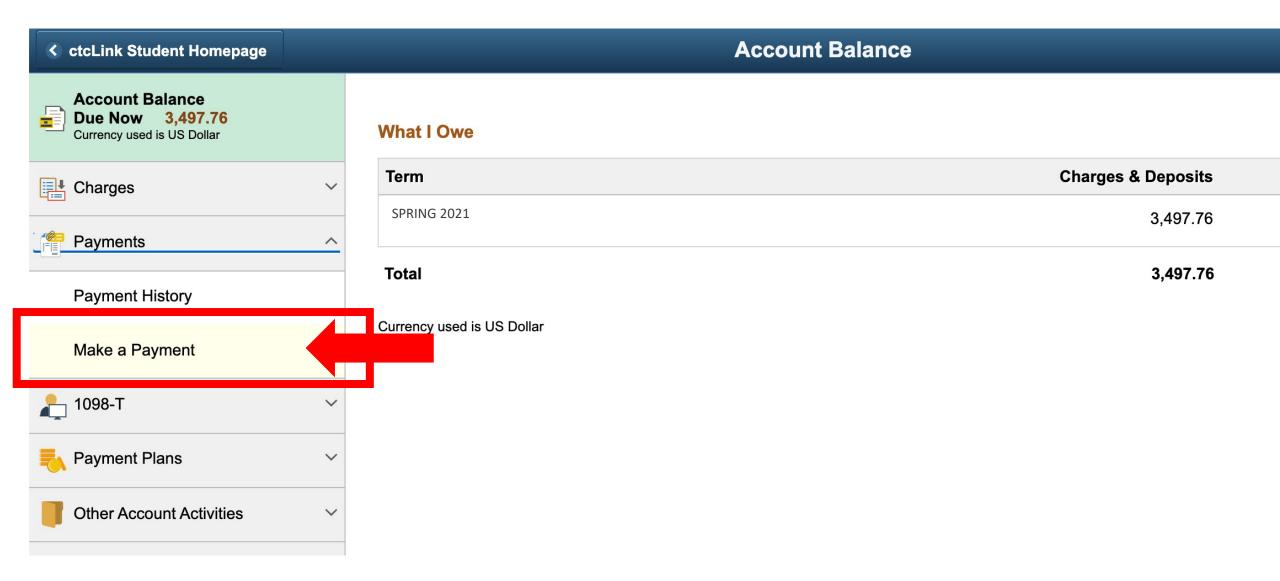

### Step 5: Click on "Student Homepage".

Step 6: Click on the Financial Account tile.

Step 7: Click on "Make a Payments" under Payments.

| < ctcLink Student Homepage                                        |                                                           | Spec                                                                      | ify Payment Amount                                           |           |                          |
|-------------------------------------------------------------------|-----------------------------------------------------------|---------------------------------------------------------------------------|--------------------------------------------------------------|-----------|--------------------------|
| Account Balance<br>Due Now 3,497.76<br>Currency used is US Dollar |                                                           |                                                                           |                                                              |           | go to                    |
| Charges                                                           | ~                                                         |                                                                           |                                                              |           |                          |
| Payments                                                          | SPRING 2021<br>Specify Pa                                 | ayment Amount                                                             |                                                              |           |                          |
| Devenent Llisten (                                                |                                                           | ,                                                                         |                                                              |           |                          |
| Payment History                                                   | This is a list o                                          | of charges that you are allowed to pa                                     | y online. Your other charges can be pai                      | d through |                          |
| Make a Payment                                                    |                                                           | of charges that you are allowed to pay<br>office or mailed in separately. | y online. Your other charges can be pai                      | d through |                          |
|                                                                   |                                                           |                                                                           | y online. Your other charges can be pai                      | d through |                          |
| Make a Payment                                                    | the Cashiers o                                            |                                                                           | y online. Your other charges can be pai<br>Outstanding Charg |           | Payment Amount           |
| Make a Payment                                                    | What I Owe                                                | office or mailed in separately.                                           |                                                              | es        | Payment Amount<br>632.90 |
| Make a Payment 1098-T Payment Plans                               | What I Owe       V       Description       Seattle Centra | office or mailed in separately.<br>al College                             | Outstanding Charg                                            | es        |                          |