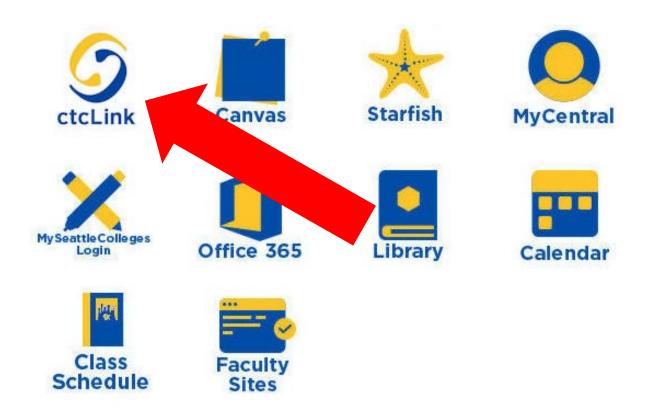

### Latest from Seattle Central

Seattle Central and Intiman Theatre offer new track in techn...

a se a se a

Seattle Central News

Seattle Central News

· 7 m

Step 2: Click on the ctcLink icon.

Log in to your account.