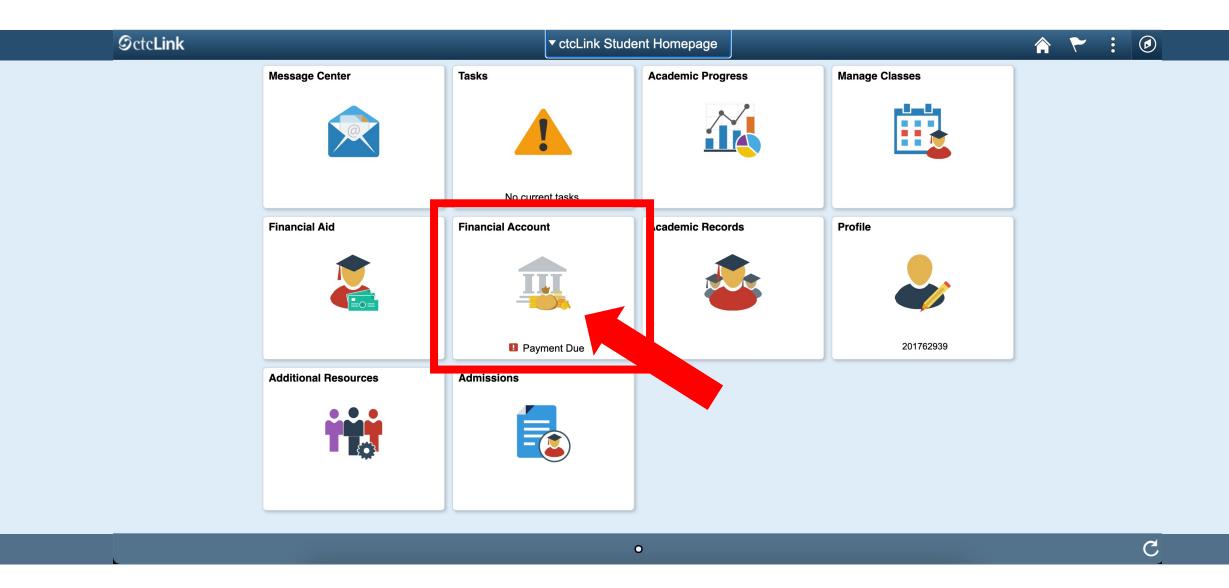

### Step 5: Click on "Student Homepage".

Step 6: Click on the Financial Account tile.

Step 7: Click on "Make a Payments" under Payments.

| < ctcLink Student Homepage                                        |                                                           | Spec                                                                      | ify Payment Amount                                           |           |                          |
|-------------------------------------------------------------------|-----------------------------------------------------------|---------------------------------------------------------------------------|--------------------------------------------------------------|-----------|--------------------------|
| Account Balance<br>Due Now 3,497.76<br>Currency used is US Dollar |                                                           |                                                                           |                                                              |           | go to                    |
| Charges                                                           | ~                                                         |                                                                           |                                                              |           |                          |
| Payments                                                          | SPRING 2021<br>Specify Pa                                 | ayment Amount                                                             |                                                              |           |                          |
| Devenent Llisten (                                                |                                                           | ,                                                                         |                                                              |           |                          |
| Payment History                                                   | This is a list o                                          | of charges that you are allowed to pa                                     | y online. Your other charges can be pai                      | d through |                          |
| Make a Payment                                                    |                                                           | of charges that you are allowed to pay<br>office or mailed in separately. | y online. Your other charges can be pai                      | d through |                          |
|                                                                   |                                                           |                                                                           | y online. Your other charges can be pai                      | d through |                          |
| Make a Payment                                                    | the Cashiers o                                            |                                                                           | y online. Your other charges can be pai<br>Outstanding Charg |           | Payment Amount           |
| Make a Payment                                                    | What I Owe                                                | office or mailed in separately.                                           |                                                              | es        | Payment Amount<br>632.90 |
| Make a Payment 1098-T Payment Plans                               | What I Owe       V       Description       Seattle Centra | office or mailed in separately.<br>al College                             | Outstanding Charg                                            | es        |                          |