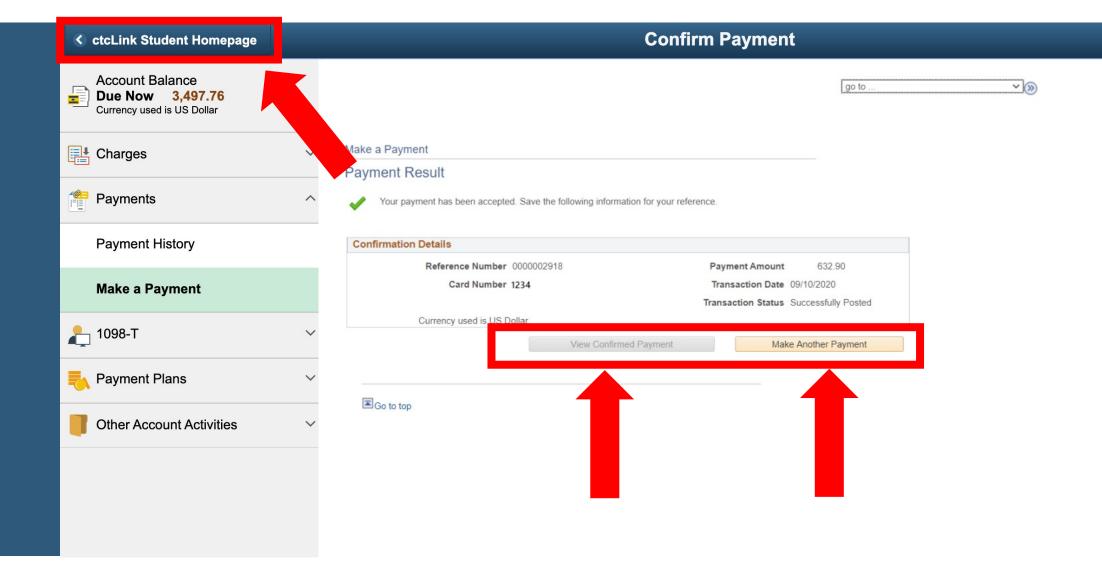

## Step 11: Check the information and click Submit.

Your payment has been accepted! You can "View the Confirmed Payment" Step 12: to save for your records or "Make Another Payment". Click the ctcLink **Student Homepage** button to navigate back to your homepage.