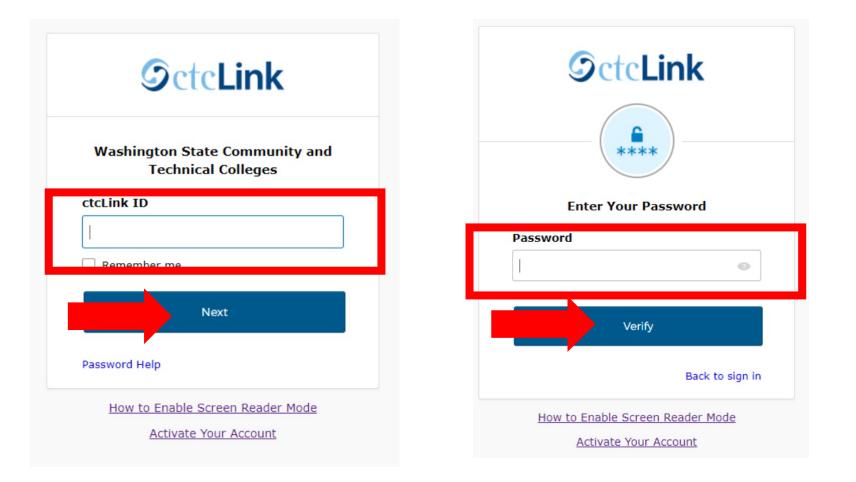

- a) Enter your ctcLink ID and click Next.
- **Step 3:** b) Enter your ctcLink password and click **Verify**.

Please click the applicable link for the District or the College.

If you are or have been a student at more than one Washington state community college, click the college you want to log in to.