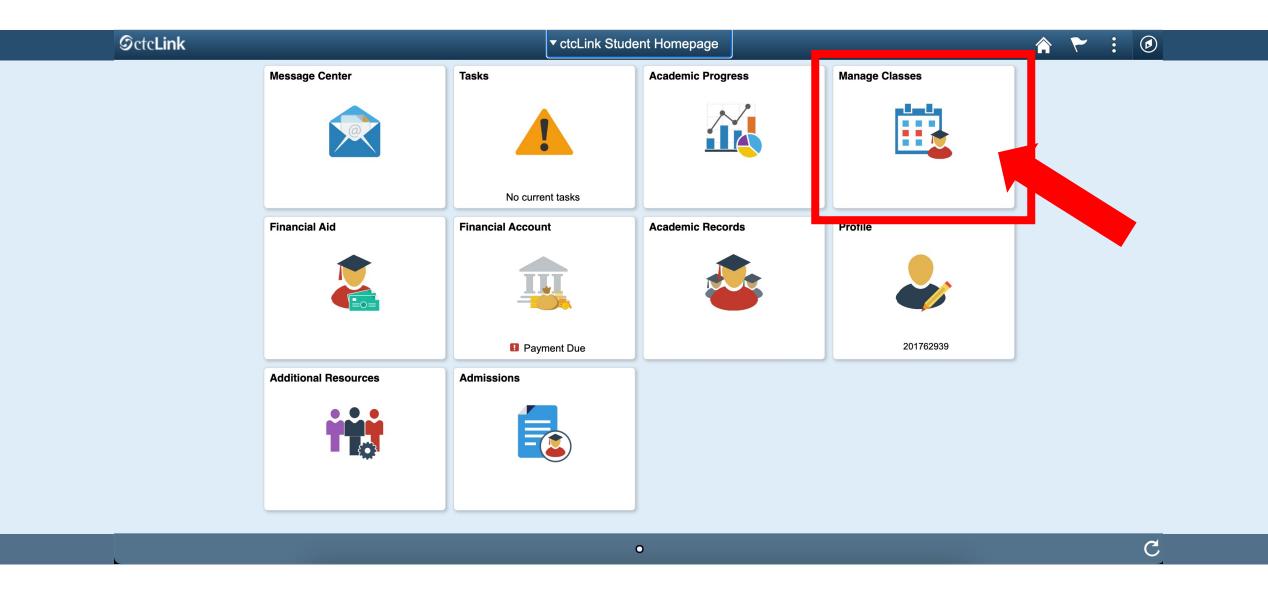

# Step 6: Click on the Manage Classes tile.

| C ctcLink Student Homepage       | Select a Value                         |
|----------------------------------|----------------------------------------|
| View My Classes                  | Terms prior to WINTER 2021             |
| Tiew My Exam Schedule            | Terms on or after WINTER 2021          |
| Enrollment Dates                 | WINTER 2021<br>Olympic College         |
| <b>Q</b> Class Search and Enroll | WINTER 2021<br>Pierce College          |
| Enroll by My Requirements        | SPRING 2021<br>Seattle Central College |
| Y Shopping Cart                  | WINTER 2021<br>South Seattle College   |
| Drop Classes                     | WINTER 2021                            |

Step 7: Click on Class Search and Enroll. Then choose the Term from the dropdown menu and select your college for that term.

**C** ctcLink Student Homepage