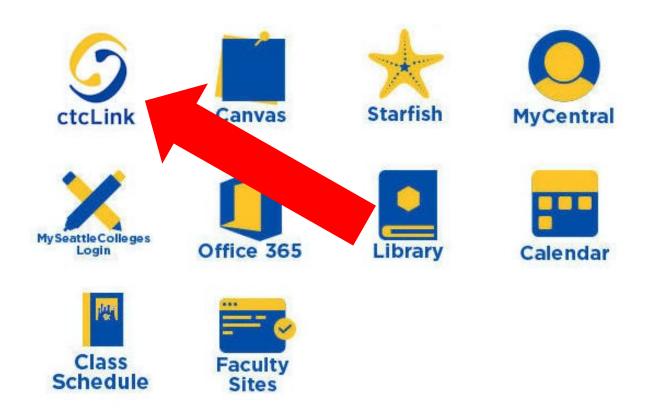

## Latest from Seattle Central

Seattle Central and Intiman Theatre offer new track in techn...

a se a se a

Seattle Central News

Seattle Central News

· 7 m

Step 2: Click on the ctcLink icon.

Log in to your account.