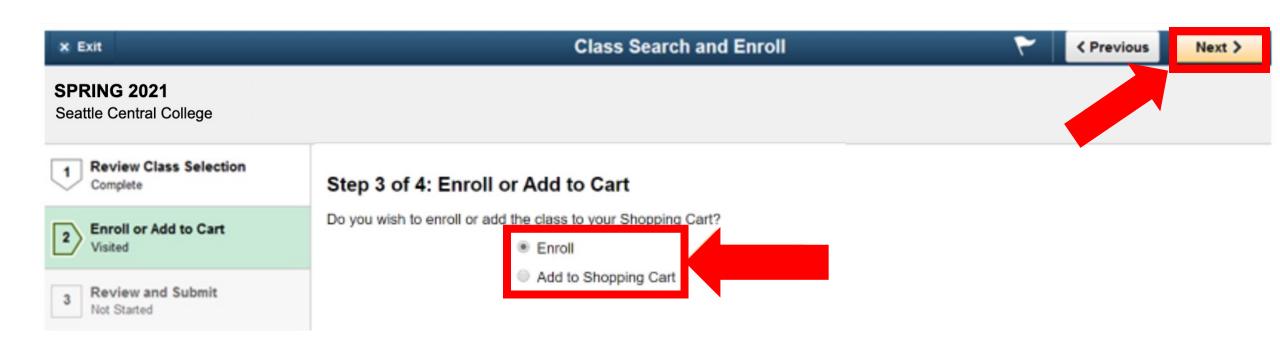

# Select if you want to "Enroll" or just put the class in your "Shopping Cart" and then click the Next button.

| × Exit                                 | Cla                                                          | ass Search and Enro      | 11                      |                  |                  | < Previous          |
|----------------------------------------|--------------------------------------------------------------|--------------------------|-------------------------|------------------|------------------|---------------------|
| SPRING 2021<br>Seattle Central College |                                                              |                          |                         |                  |                  |                     |
| 1 Review Class Selection<br>Complete   | Step 3 of 3: Review and Submit                               |                          |                         |                  |                  | Submit              |
| 2 Enroll or Add to Cart<br>Complete    | You have selected to enroll in<br>Math 90 Elementary Algebra |                          |                         |                  |                  |                     |
| 3 Review and Submit                    | Class                                                        | Session                  | Meeting Dates           | Days and Times   |                  | Seats               |
| 3 Visited                              | Lecture - Section 2A - Class Nbr 1042                        | Regular Academic Session | 09/23/2019 - 12/13/2019 | Tuesday Thursday | 6:00PM to 7:55PM | Open Seats 22 of 22 |
|                                        | Laboratory - Section 2LAB - Class Nbr 1043                   | Regular Academic Session | 09/23/2019 - 12/13/2019 | Tuesday Thursday | 8:00PM to 8:50PM | Open Seats 22 of 22 |