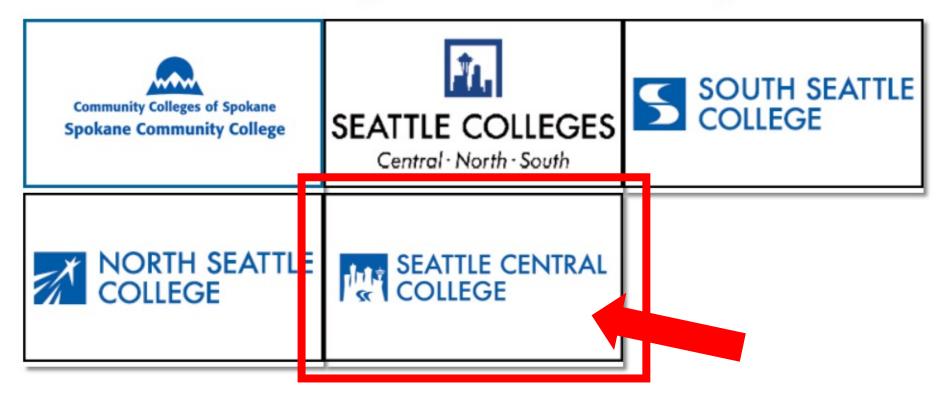

- a) Enter your ctcLink ID and click Next.
- **Step 3:** b) Enter your ctcLink password and click **Verify**.

Please click the applicable link for the District or the College.

If you are or have been a student at more than one Washington state community college, click the college you want to log in to.

Step 4:

If you have only been admitted to or attend one college, go to Step 5.

My Institution View

Welcome Otto Bonn!