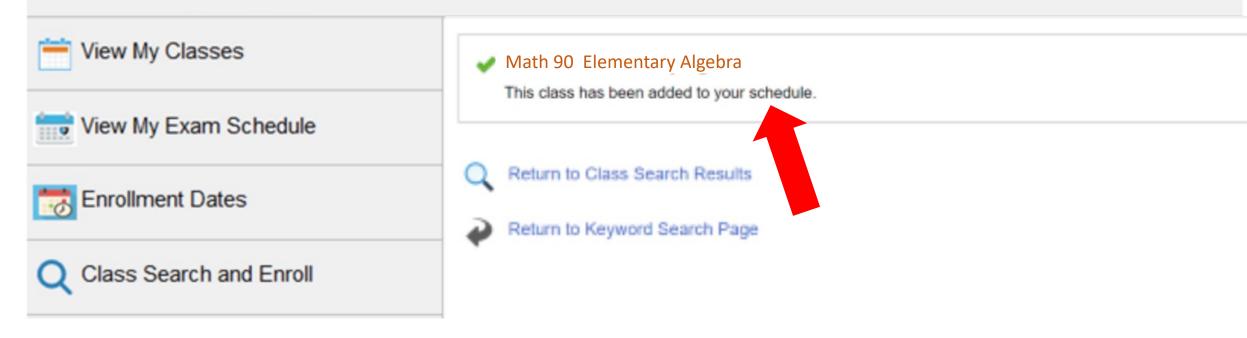

ur selection. If you need to make a change, click the

Step 15: Previous button at the top right. If everything looks good, click Submit.

## Step 4 of 4: Review and Submit

## You have selected to add to your shopping cart

### Math 90 Elementary Algebra

### Option Status Open

| Class                             | Are you sure you want to submit? | Meeting Dates           |
|-----------------------------------|----------------------------------|-------------------------|
| Lecture - Section HOG - Class Nbr | Yes No                           | 09/23/2019 - 12/13/2019 |
| Class Preferences                 |                                  |                         |

# Step 16: Click Yes to confirm.

### ctcLink Student Homepage

## Confirmation

## SPRING 2021

Seattle Central College



# Step 17: You're now enrolled in the class!