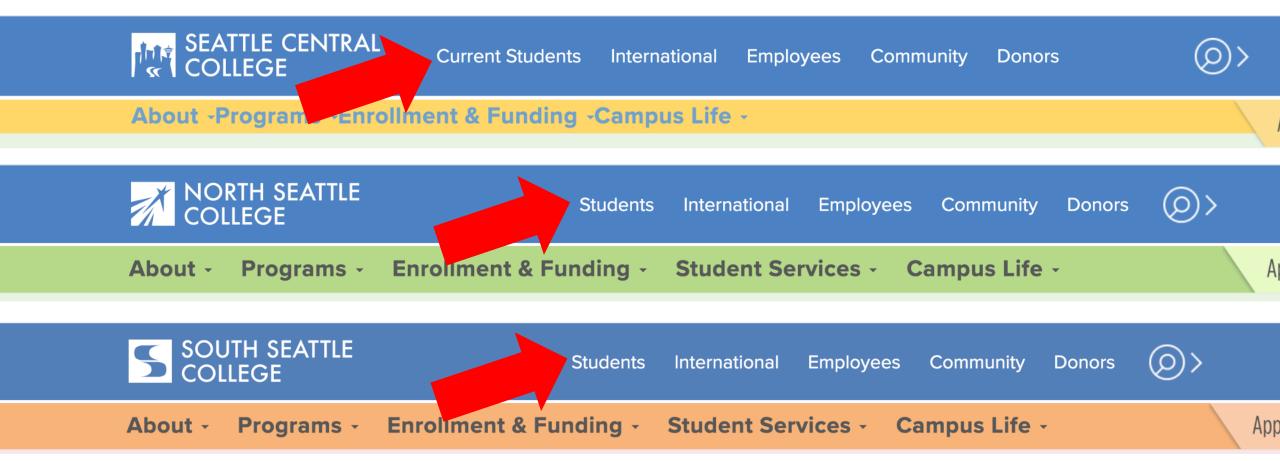

## Step 1:

Open a browser and go to your campus website.

Click on Students or Current Students.

www.seattlecentral.edu | www.southseattle.edu | www.northseattle.edu

#### **Current Students**