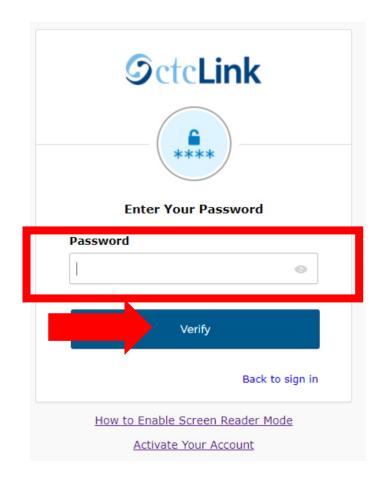

#### Latest from Seattle Central

Seattle Central and Intiman Theatre offer new track in techn...

Seattle Central News

Step 2: Click on the ctcLink icon.

Log in to your account.

- a) Enter your ctcLink ID and click Next.
- b) Enter your ctcLink password and click Verify.