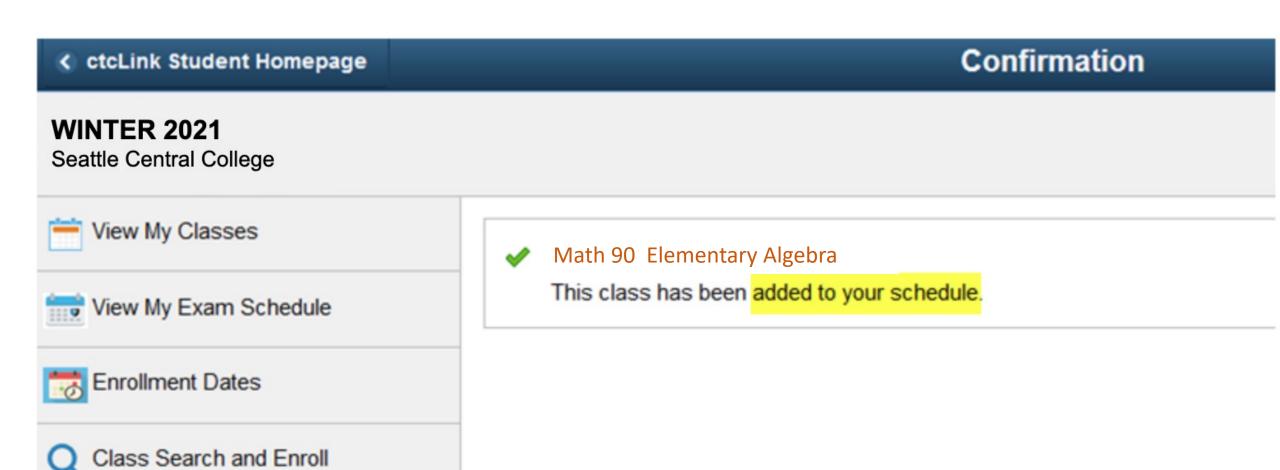

# Review your selection. If you need to make a change, click the **Step 15:** Previous button at the top right. If everything looks good, click **Submit**.

Step 16: Click Yes to confirm.

Step 17: You're now enrolled in the class!
Repeat the steps to enroll in more classes.