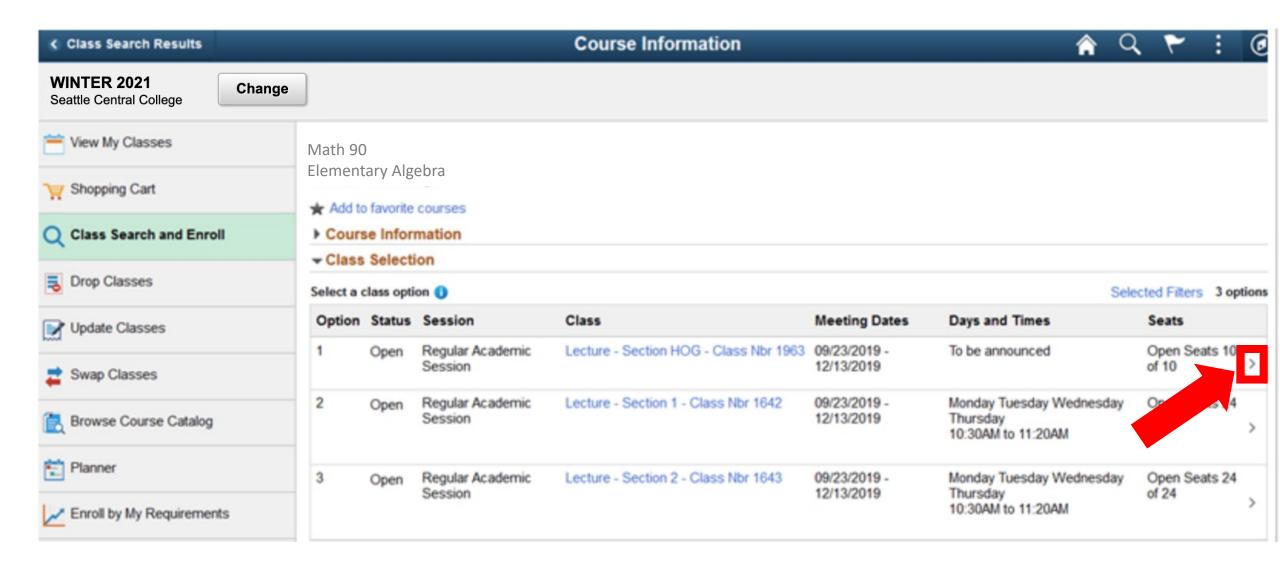

**Step 8:** Look up your classes using course name, subject, or keywords. Hit the Enter/Return key to populate results.

Step 9: Select the course in which you want to enroll.

Step 10: Select the hyperlink from the Class row to view class details and the class Information page will display.

Step 11: Once you've decided which class best fits your schedule, click the arrow on the right to enroll.

Step 12: Follow the prompts to review the class selection. Click Next when you are done.

- ieuse note.
- Permission Numbers may or may not be required for a class.
- If you don't think you need one but actually do, the next step will show an error and inform you a permission number is needed.