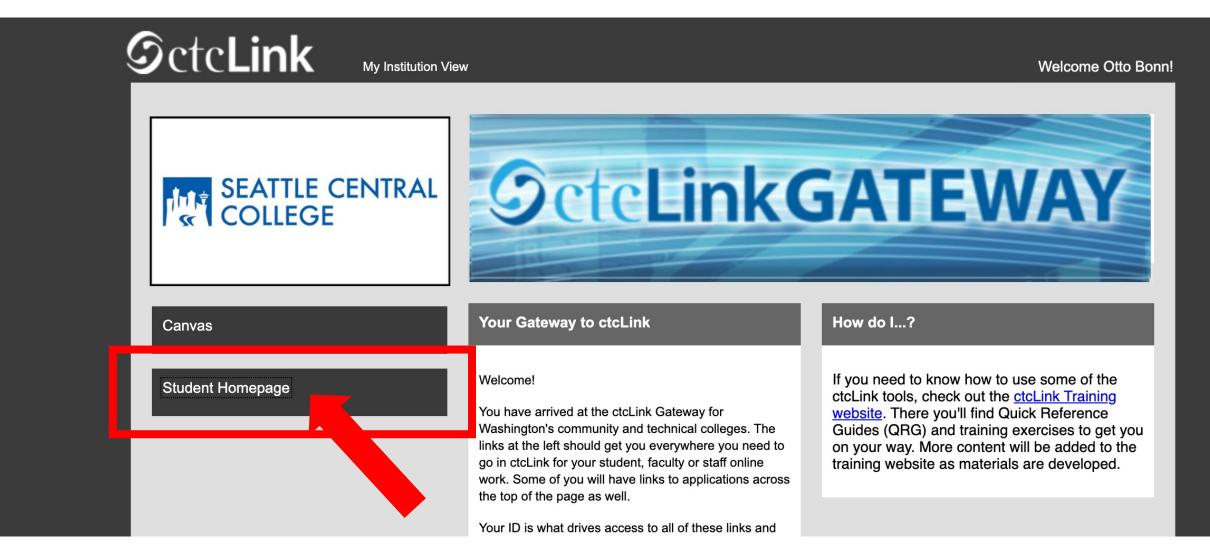

### Step 4:

If you have only been admitted to or attend one college, go to Step 5.

Step 5: Click on "Student Homepage".

Step 6: Click on the Manage Classes tile.

Step 7: Click on Class Search and Enroll. Then choose the Term from the dropdown menu and select your college for that term.