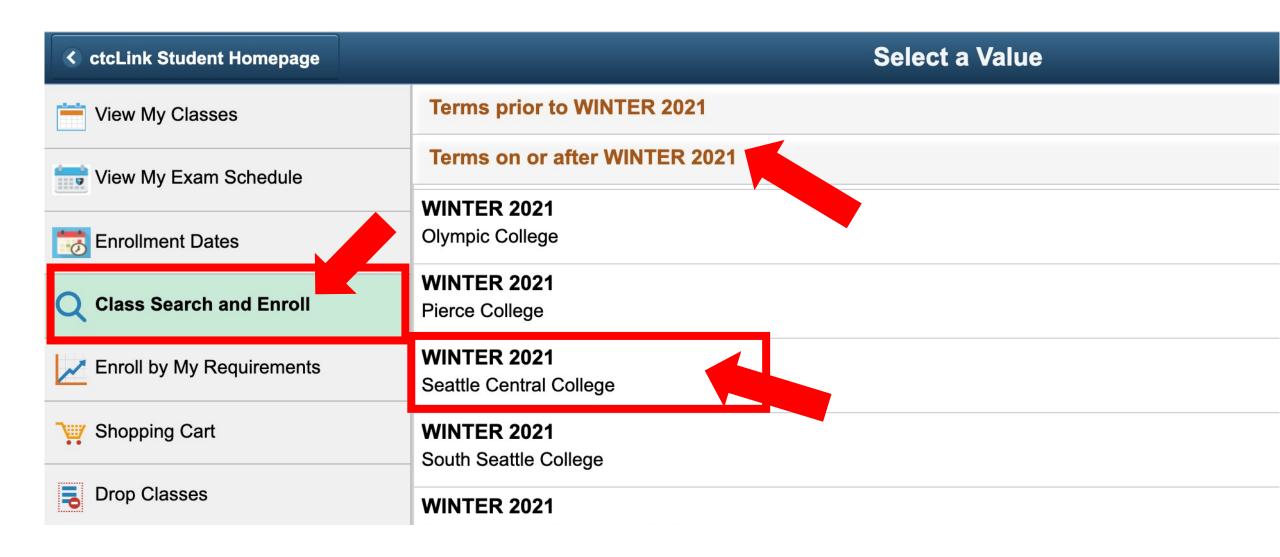

### Step 4:

If you have only been admitted to or attend one college, go to Step 5.

Step 5: Click on "Student Homepage".

Step 6: Click on the Manage Classes tile.

Step 7: Click on Class Search and Enroll. Then choose the Term from the dropdown menu and select your college for that term.