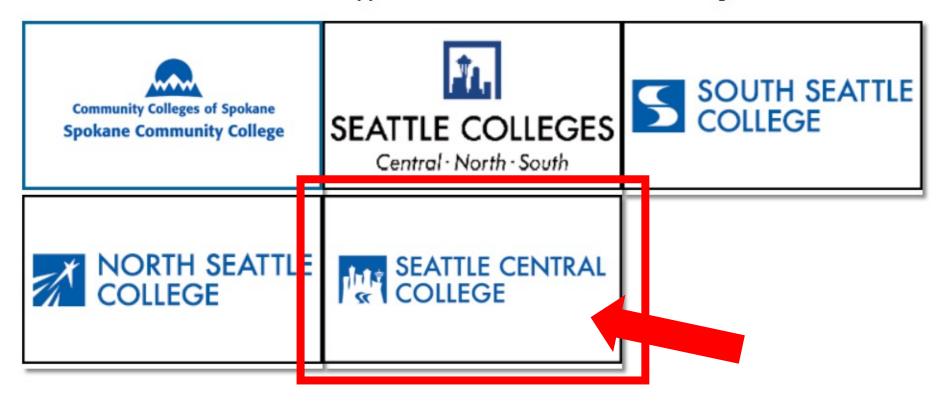

#### Please click the applicable link for the District or the College.

If you are or have been a student at more than one Washington state community college, click the college you want to log in to.