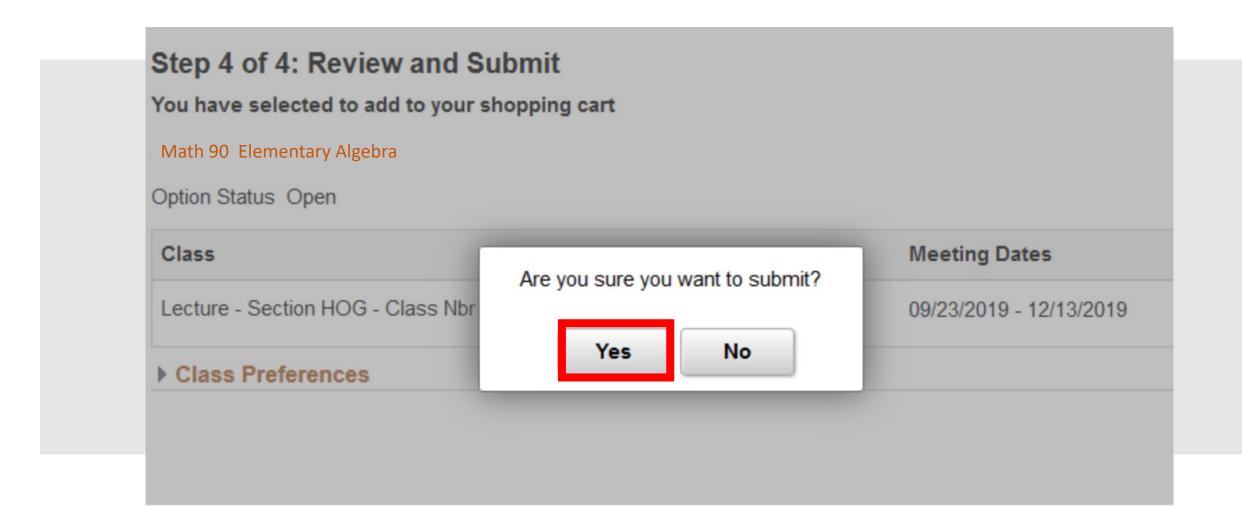

# Review your selection. If you need to make a change, click the **Step 15:** Previous button at the top right. If everything looks good, click **Submit**.

Step 16: Click Yes to confirm.

Step 17: You're now enrolled in the class!
Repeat the steps to enroll in more classes.