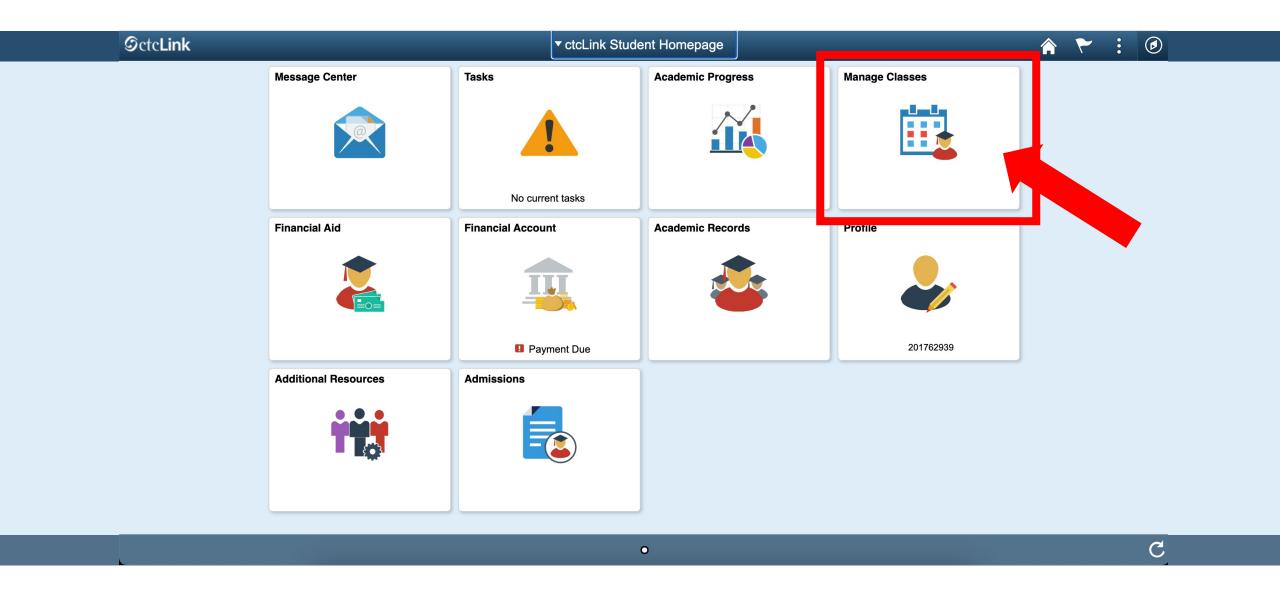

### Step 4:

If you have only been admitted to or attend one college, go to Step 5.

Step 5: Click on "Student Homepage".

Step 6: Click on the Manage Classes tile.

Step 7: Click on Class Search and Enroll. Then choose the Term from the dropdown menu and select your college for that term.