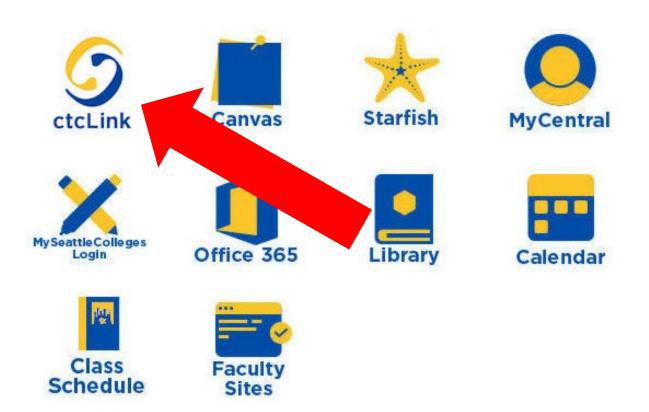

#### Latest from Seattle Central

Seattle Central and Intiman Theatre offer new track in techn...

Seattle Central News

Step 2: Click on the ctcLink icon.

Log in to your account.

- a) Enter your ctcLink ID and click Next.
- b) Enter your ctcLink password and click Verify.