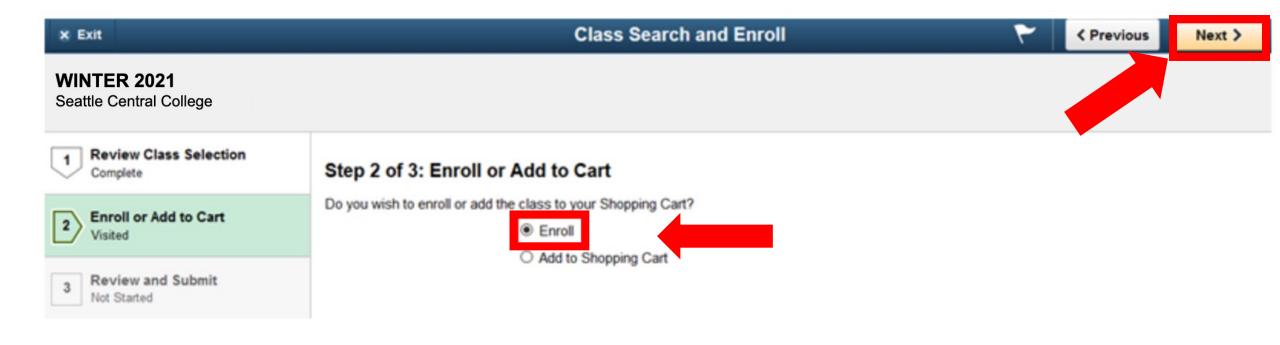

Step 13: Input your "Wait List" preference or "Permission Number" (if applicable). Click Accept when you are done.

If you want to add this to your Shopping Cart and continue to search for additional classes, select "Add to Shopping Cart" and then the Next button.

# Step 14: If you are done searching for classes and are ready to enroll select, "Enroll" then the Next button.