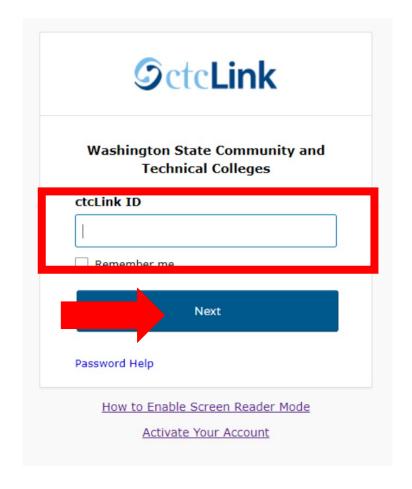

#### Latest from Seattle Central

Seattle Central and Intiman Theatre offer new track in techn...

Seattle Central News

Step 2: Click on the ctcLink icon.

Log in to your account.

- a) Enter your ctcLink ID and click Next.
- b) Enter your ctcLink password and click Verify.