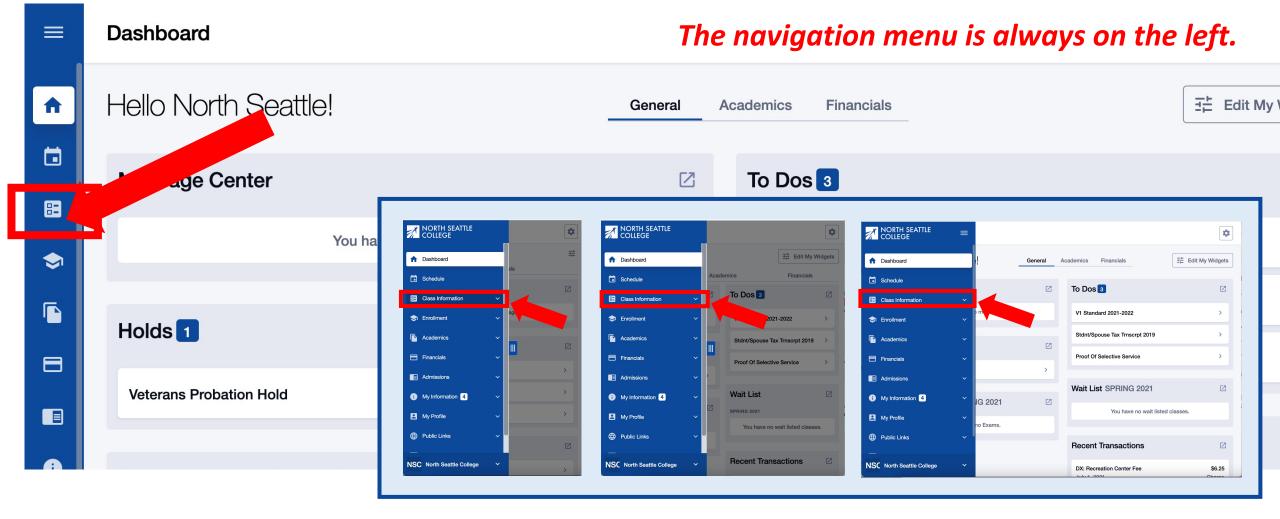

# Step 6: Enter your ctcLink ID and password. Then click Sign In.

Click the **Class Information** icon in the left navigation bar to expand the menu. You can expand the menu at any time using the menu icon.