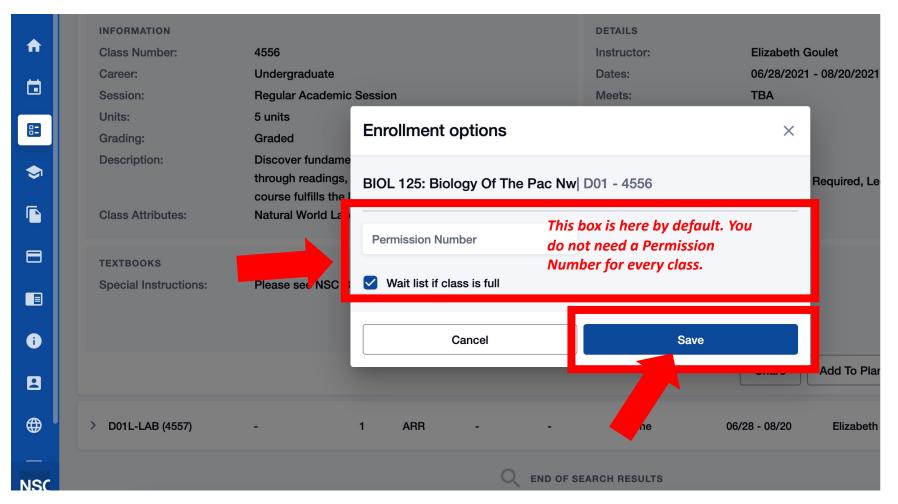

Please note:

- Permission Numbers may or may not be required for a class.
- If you don't think you need one but actually do, the next step will show an error and inform you a permission number is needed.
- Some classes may require you to EDIT the class to enter the permission number.
- Don't hesitate to reach out for help.

**Step 13:** Select if you want to be added to the **Waitlist** and/or enter a **Permission Number** <u>if required</u>. Then click **Save**.

|                        |                                                                                                                              | instructor.                 | Enzaboth at | Juict  |                                 |             |                                        |    |
|------------------------|------------------------------------------------------------------------------------------------------------------------------|-----------------------------|-------------|--------|---------------------------------|-------------|----------------------------------------|----|
| graduate               |                                                                                                                              | Dates:                      | 06/28/2021  | - 08/2 | 0/                              |             |                                        |    |
| ar Academ <sup>:</sup> | Oi-m                                                                                                                         | Marshar.                    |             |        |                                 |             |                                        |    |
| 3                      |                                                                                                                              | Enrollment Results          |             |        |                                 |             |                                        |    |
| d<br>ver fundar        | Enrollment results of 1 class(es) for the term SUMMER 2021                                                                   |                             |             |        | Class # 4805                    |             | Error                                  |    |
| gh readings            | CLASS                                                                                                                        | RESULTS                     |             | e      | Class # 4005                    |             | Enor                                   |    |
| e fulfills the         |                                                                                                                              |                             |             |        | Unable to add this class        | s - requisi | s have not been met. MATH 098 with a 2 | .0 |
| al World La            | Class # 4556                                                                                                                 | 556 Added to your schedule. |             |        | or better.                      |             |                                        |    |
| e see NSC              | This class has been added to your schedule. Class 4556 is full. You have been placed on the wait list in position number 12. |                             |             |        | Class # 6973                    |             | Added to your schedule.                |    |
|                        |                                                                                                                              |                             |             |        | This class has been added to yo |             | schedule.                              |    |
|                        |                                                                                                                              |                             |             |        |                                 |             |                                        |    |
|                        | ОК                                                                                                                           |                             |             |        | _                               |             |                                        |    |
|                        |                                                                                                                              |                             |             | Add    | Тс                              |             |                                        |    |
|                        |                                                                                                                              |                             |             |        |                                 |             |                                        |    |