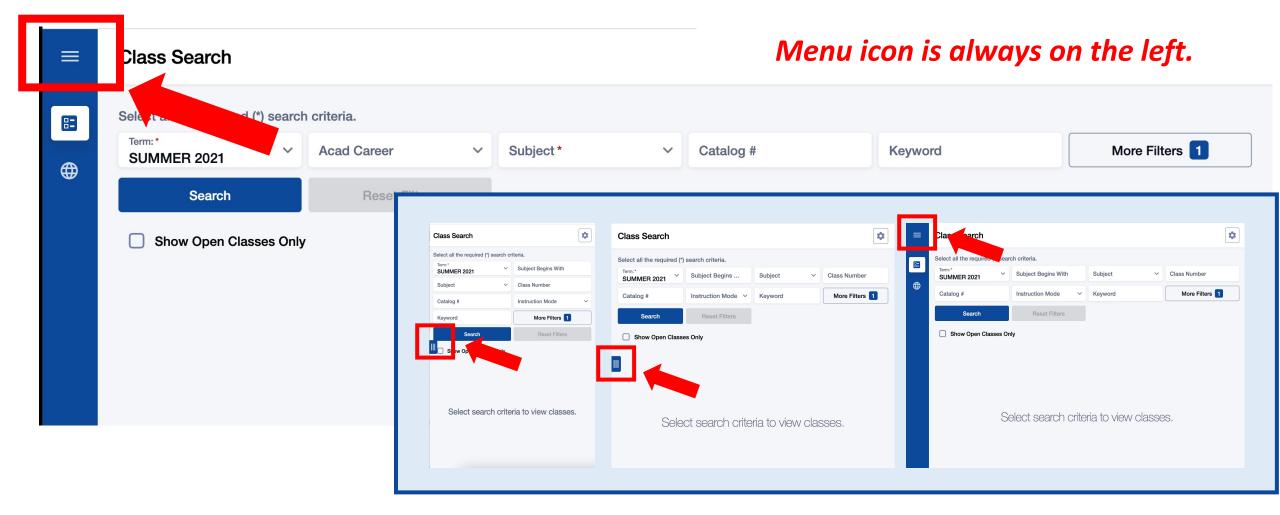

### Step 3: Click the 3-line menu (hamburger button) on the left.

| 1 | NORTH SEATTLE<br>COLLEGE |   |               |   |           |   |           |  |
|---|--------------------------|---|---------------|---|-----------|---|-----------|--|
| 8 | Class Information        |   | riteria.      |   |           |   |           |  |
|   | Class Search             | ~ | Acad Career   | ~ | Subject * | ~ | Catalog # |  |
|   | Browse Classes           |   | Reset Filters |   |           |   |           |  |
|   | Course Catalog           |   |               |   |           |   |           |  |
|   | Public Links             | ~ |               |   |           |   |           |  |