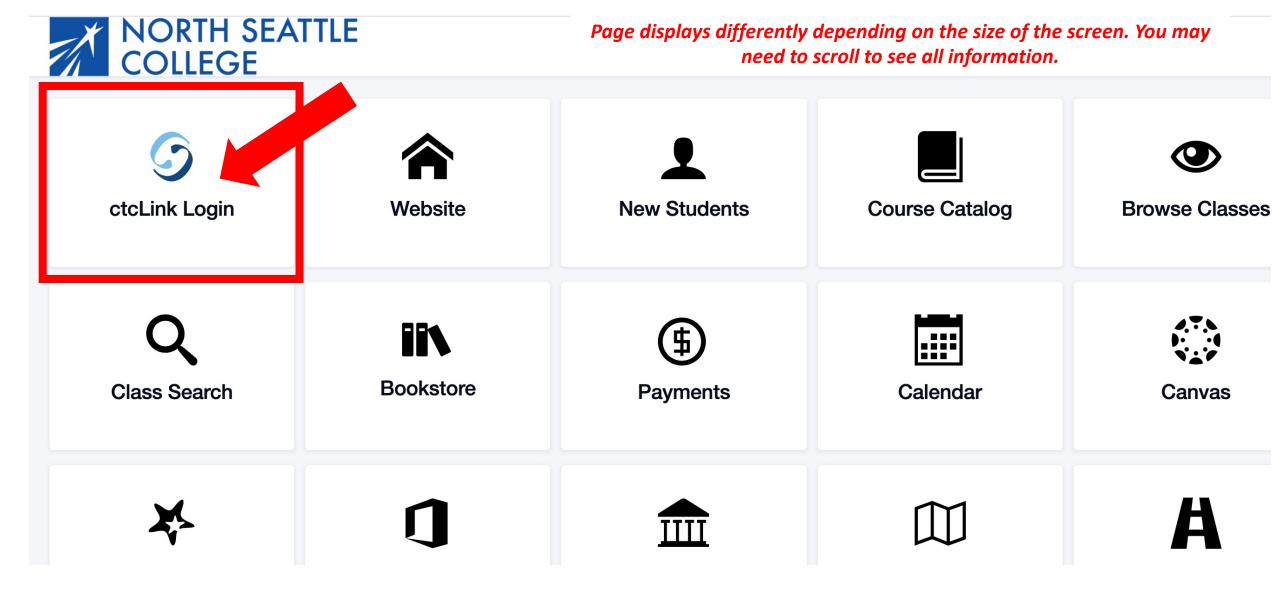

Step 4: Click the college logo.

Step 5: Click ctcLink Login.

### GctcLink

WASHINGTON COMMUNITY AND TECHNICAL COLLEGES

| ctcLink ID                                                                                                                             |
|----------------------------------------------------------------------------------------------------------------------------------------|
| 202006253                                                                                                                              |
| Password                                                                                                                               |
| ••••••                                                                                                                                 |
| Enable Screen Reader Mode                                                                                                              |
| Sign In                                                                                                                                |
| Do not enable screen reader mode unless you use a screen reader or other assistive technology, as this mode changes how ctcLink looks. |
| Forgot your password? First Time User?                                                                                                 |