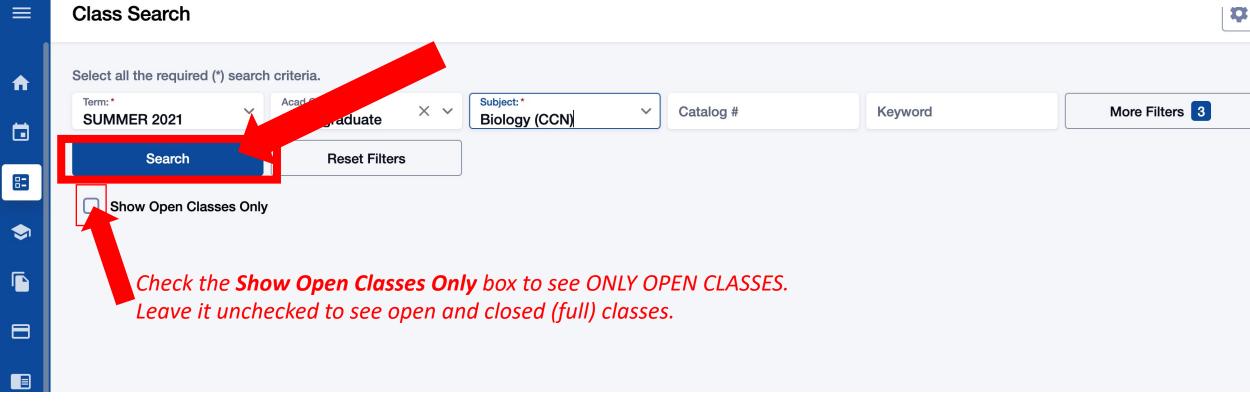

Use the options and additional filters to narrow your search. Then click **Search**.

**Step 9:** Check the **Show Open Classes Only** box to see only Open Classes. Don't check this box if you want to add yourself to the Waitlist of a full class.