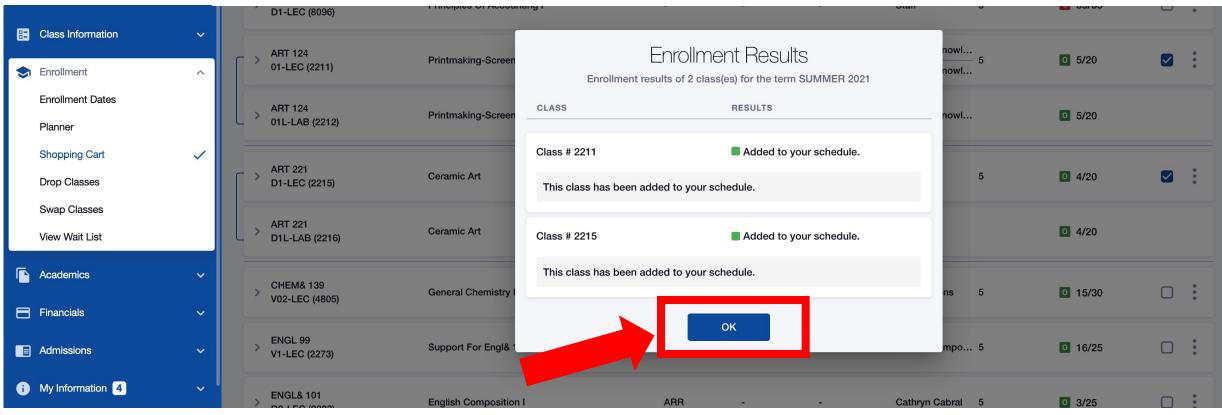

Step 16: Check the boxes for the classes in which you want to enroll. Then click Enroll.

Review the **Enrollment Results** to confirm you've been added to the class. A green results box = Success! Red = Error.

**Step 17:** If you've been added to the **Waitlist**, you'll see your position number here. Click OK to exit out of this page.