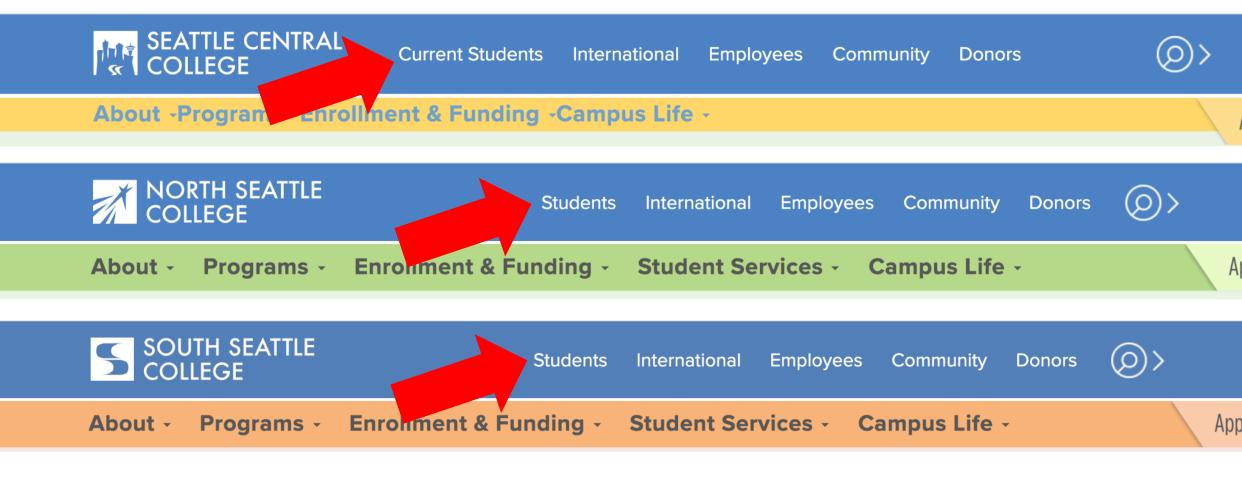

### Enroll in a Class (mobile friendly)

All pages display differently depending on the size of the screen. You may need to scroll to see all information.

Open a browser and go to your campus website. **Step 1:** Click on **Students** or **Current Students**.

www.seattlecentral.edu www.southseattle.edu www.northseattle.edu

# **Students**