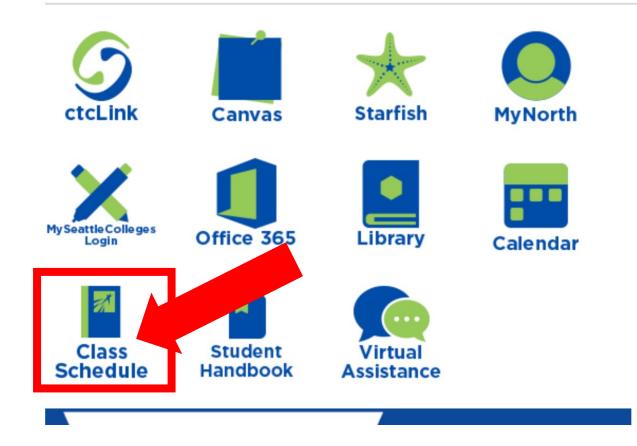

### Enroll in a Class (mobile friendly)

All pages display differently depending on the size of the screen. You may need to scroll to see all information.





Open a browser and go to your campus website. **Step 1:** Click on **Students** or **Current Students**.

www.seattlecentral.edu www.southseattle.edu www.northseattle.edu

# **Students**



### **Latest from North Seattle**



**2021 Graduation and Juneteenth** Celebration





Crawford Appointed President ( North Seattle College



### Step 2: Click the Class Schedule icon.



### Step 3: Click the 3-line menu (hamburger button) on the left.

| 1 | NORTH SEATTLE<br>COLLEGE |   |               |   |           |   |           |  |
|---|--------------------------|---|---------------|---|-----------|---|-----------|--|
| 8 | Class Information        |   | riteria.      |   |           |   |           |  |
|   | Class Search             | ~ | Acad Career   | ~ | Subject * | ~ | Catalog # |  |
|   | Browse Classes           |   | Reset Filters |   |           |   |           |  |
|   | Course Catalog           |   |               |   |           |   |           |  |
|   | Public