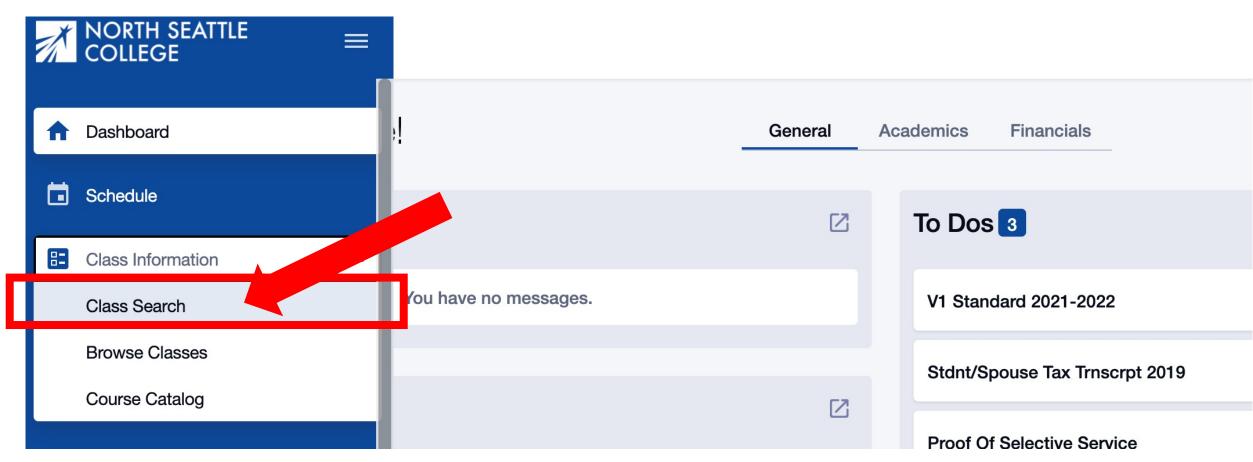

Click **Class Search** to search for a class by *Subject, Keyword, Instructor Last Name, Time, Days, Instruction Mode,* and many other criteria.

Step 8: Use Browse Classes to see all classes by Term and Subject.