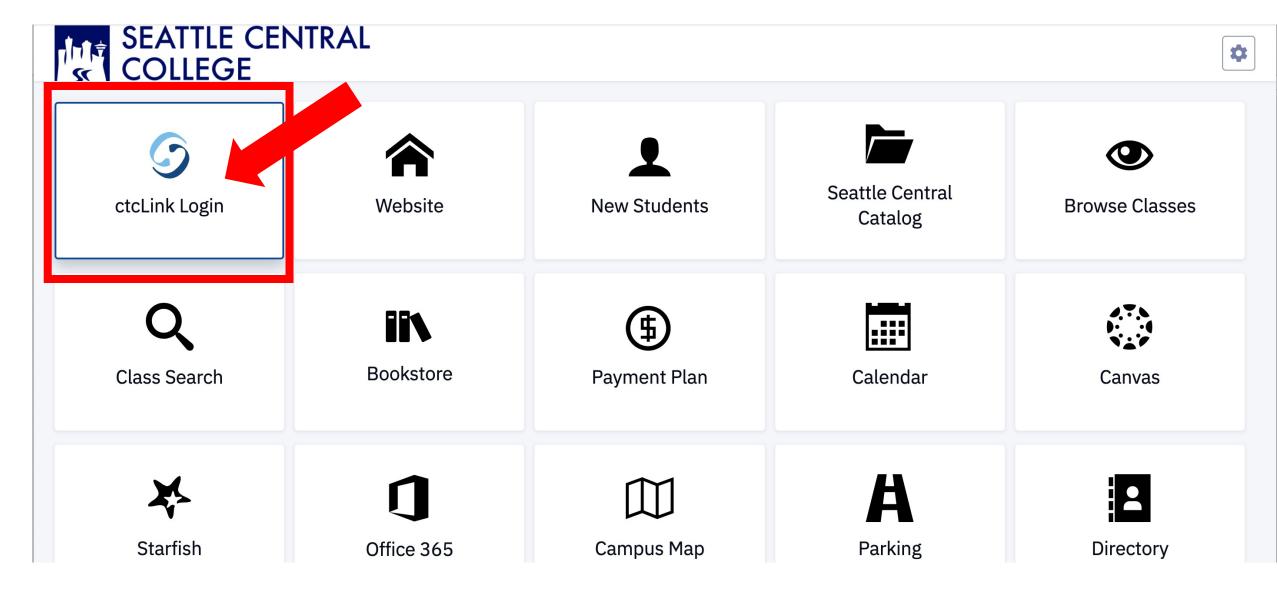

#### Step 4: Click the college logo.

Step 5: Click ctcLink Login.

#### GctcLink

WASHINGTON COMMUNITY AND TECHNICAL COLLEGES

| ctcLink ID                                                                                                                             |
|----------------------------------------------------------------------------------------------------------------------------------------|
| 202006253                                                                                                                              |
| Password                                                                                                                               |
| •••••                                                                                                                                  |
| Enable Screen Reader Mode                                                                                                              |
| Sign In                                                                                                                                |
| Do not enable screen reader mode unless you use a screen reader or other assistive technology, as this mode changes how ctcLink looks. |
| Forgot your password? First Time User?                                                                                                 |