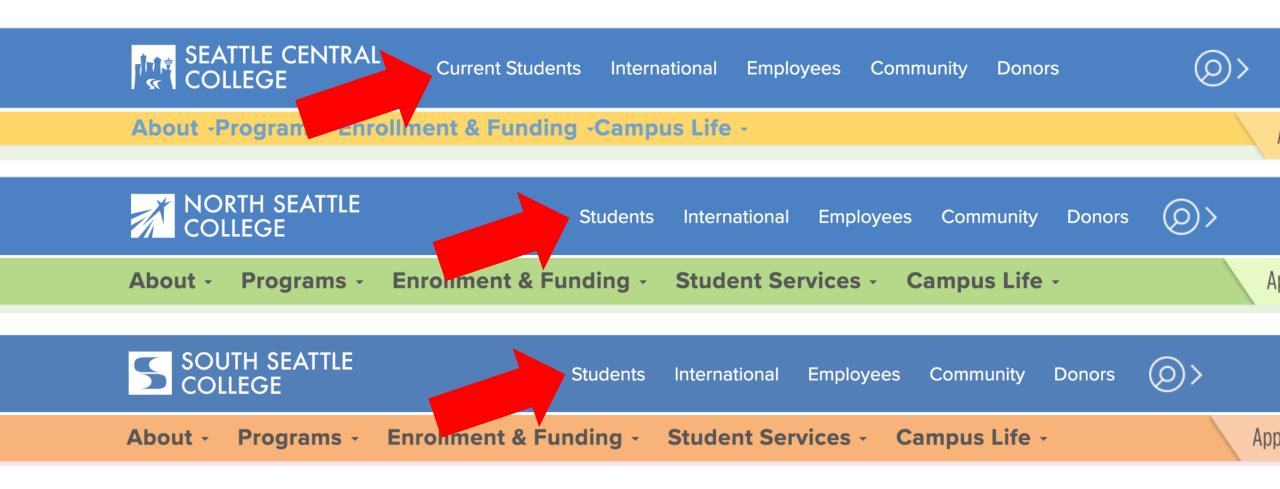

#### View your Class Schedule (mobile friendly)

Open a browser and go to your campus website. **Step 1:** Click on **Students** or **Current Students**.

www.seattlecentral.edu www.southseattle.edu www.northseattle.edu

#### **Current Students**