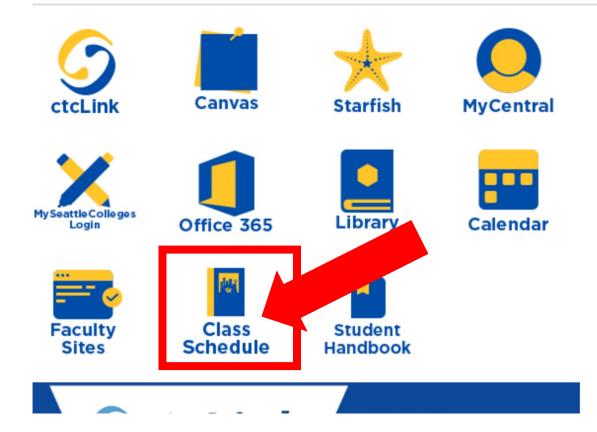

#### View your Class Schedule (mobile friendly)





Open a browser and go to your campus website. **Step 1:** Click on **Students** or **Current Students**.

www.seattlecentral.edu www.southseattle.edu www.northseattle.edu

#### **Current Students**



#### Latest from Seattle Central



Prison education program offers hope and pride





Seattle Central's annual Believe Gala raises more than \$390,...



### Step 2: Click the Class Schedule icon.



### Step 3: Click the 3-line menu (hamburger button) at the top left.



#### Step 4: Click the college logo.



Step 5: Click ctcLink Login.

#### GctcLink

WASHINGTON COMMUNITY AND TECHNICAL COLLEGES

| ctcLink ID                                                                                                                             |
|----------------------------------------------------------------------------------------------------------------------------------------|
| 202006253