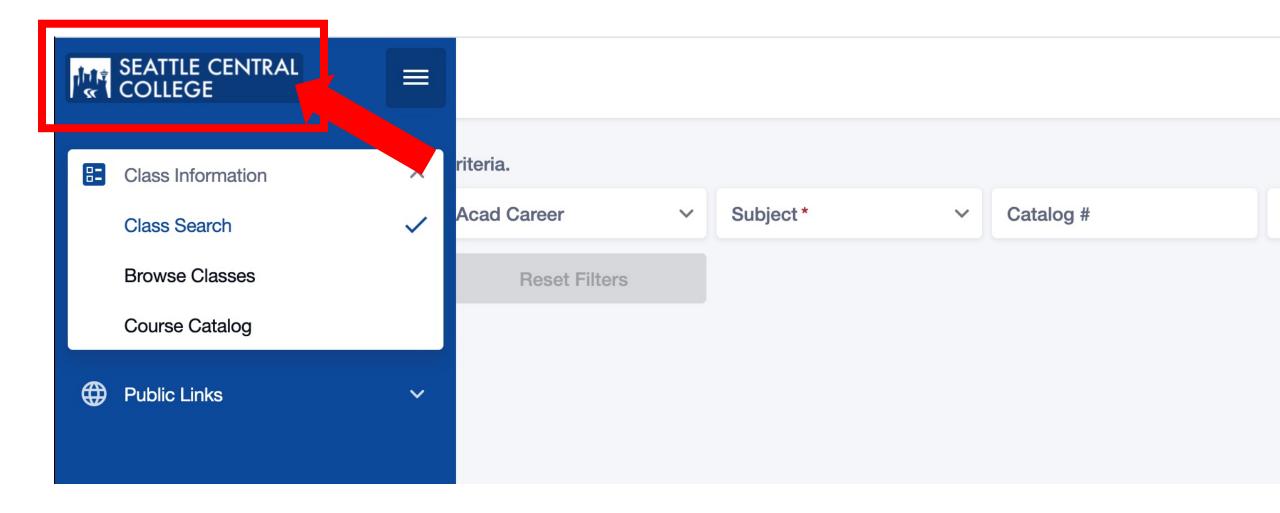

#### View your Class Schedule (mobile friendly)





Open a browser and go to your campus website. **Step 1:** Click on **Students** or **Current Students**.

www.seattlecentral.edu www.southseattle.edu www.northseattle.edu

#### **Current Students**



#### Latest from Seattle Central



Prison education program offers hope and pride





Seattle Central's annual Believe Gala raises more than \$390,...



### Step 2: Click the Class Schedule icon.



### Step 3: Click the 3-line menu (hamburger button) at the top left.



#### Step 4: Click the college logo.



Step 5: Click ctcLink Login.

#### GctcLink

WASHINGTON COMMUNITY AND TECHNICAL COLLEGES

| ctcLink ID                                                                                                                             |
|----------------------------------------------------------------------------------------------------------------------------------------|
| 202006253                                                                                                                              |
| Password                                                                                                                               |
| •••••