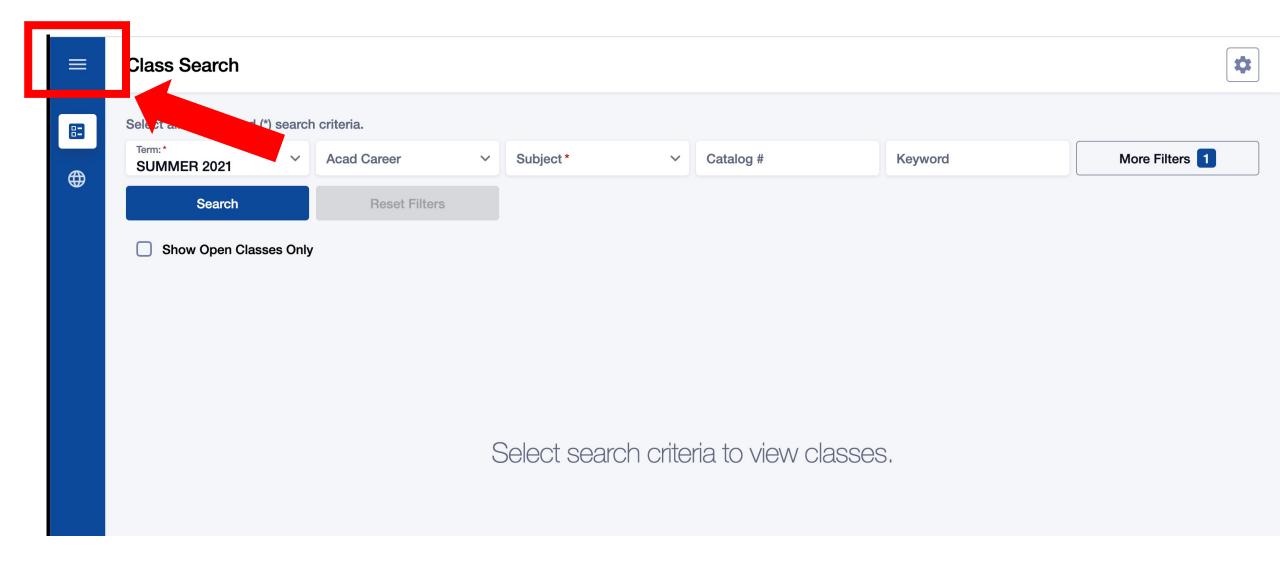

#### View your Class Schedule (mobile friendly)





Open a browser and go to your campus website. **Step 1:** Click on **Students** or **Current Students**.

www.seattlecentral.edu www.southseattle.edu www.northseattle.edu

#### **Current Students**



#### Latest from Seattle Central



Prison education program offers hope and pride





Seattle Central's annual Believe Gala raises more than \$390,...



### Step 2: Click the Class Schedule icon.



### Step 3: Click the 3-line menu (hamburger button) at the top left.



#### Step 4: Click the college logo.



Step 5: Click ctcLink Login.

#### GctcLink

WASHINGTON COMMUNITY AND TECHNICAL COLLEGES

| ctcLink ID                                                                                                                             |
|----------------------------------------------------------------------------------------------------------------------------------------|
| 202006253                                                                                                                              |
| Password                                                                                                                               |
| •••••