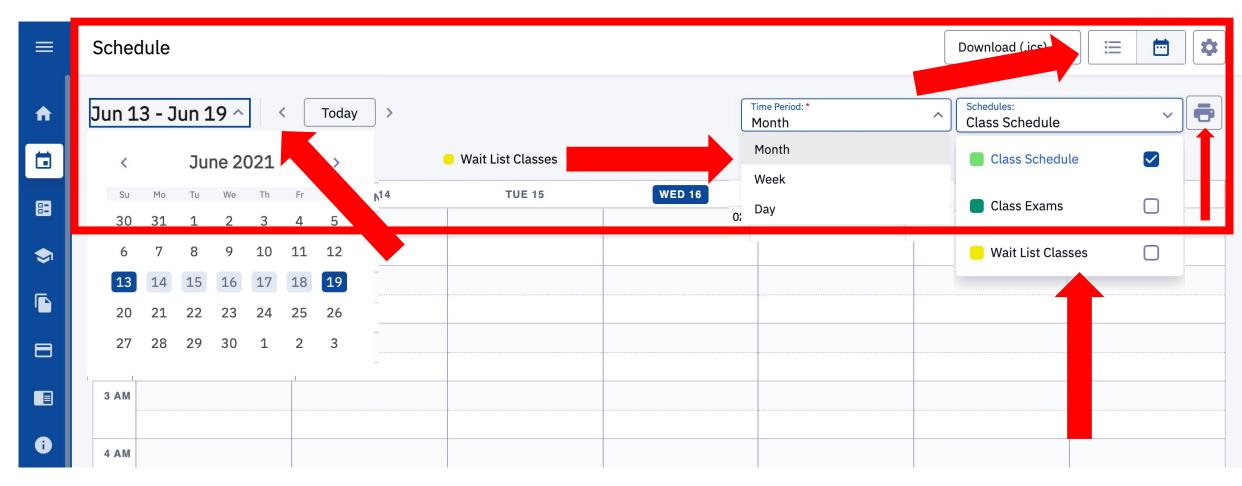

The Academics tab of the Dashboard shows your Class Schedule on the right. To change the view, click the expand icon at the top right of the box.

Choose your preferred view: List or Calendar, Time Period, Type of Schedule, and the Dates using the icons, dropdown menus, and arrows at the top of the page.

Step 9:

Click the printer icon to print the page.