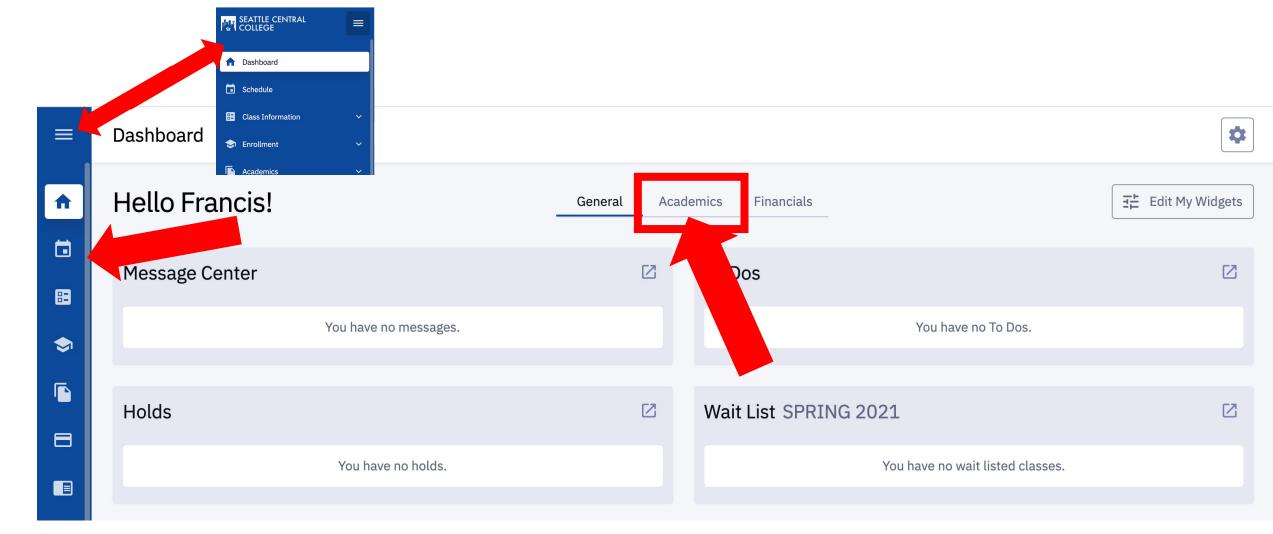

# Click the Academics tab on the Dashboard. You can also click the Calendar icon on the left navigation bar. To expand the menu, click the menu icon at the top.

| =        | Dashboard                  | *                            |       |     |     |              |             |          |     |                    |  |  |
|----------|----------------------------|------------------------------|-------|-----|-----|--------------|-------------|----------|-----|--------------------|--|--|
| <b>^</b> | Hello Francis!             | General Academics Financials |       |     |     |              |             |          |     | च≓ Edit My Widgets |  |  |
|          | Grades                     | Class Schedule SPRING 2021   |       |     |     |              |             |          |     |                    |  |  |
| \$       | You have no posted grades. |                              | Mon T | Tue | Wed | Thu          | Fri         | Sat      | Sun | ther               |  |  |
|          | Student Exams SPRING 2021  | ß                            |       |     | You | ı have no cl | asses on th | iis day. |     |                    |  |  |
|          | You have no Exams.         |                              |       |     |     |              |             |          |     |                    |  |  |
| •        |                            |                              |       |     |     |              |             |          |     |                    |  |  |

The Academics tab of the Dashboard shows your Class Schedule on the right. To change the view, click the expand icon at the top right of the box.

Choose your preferred view: List or Calendar, Time Period, Type of Schedule, and the Dates using the icons, dropdown menus, and arrows at the top of the page.