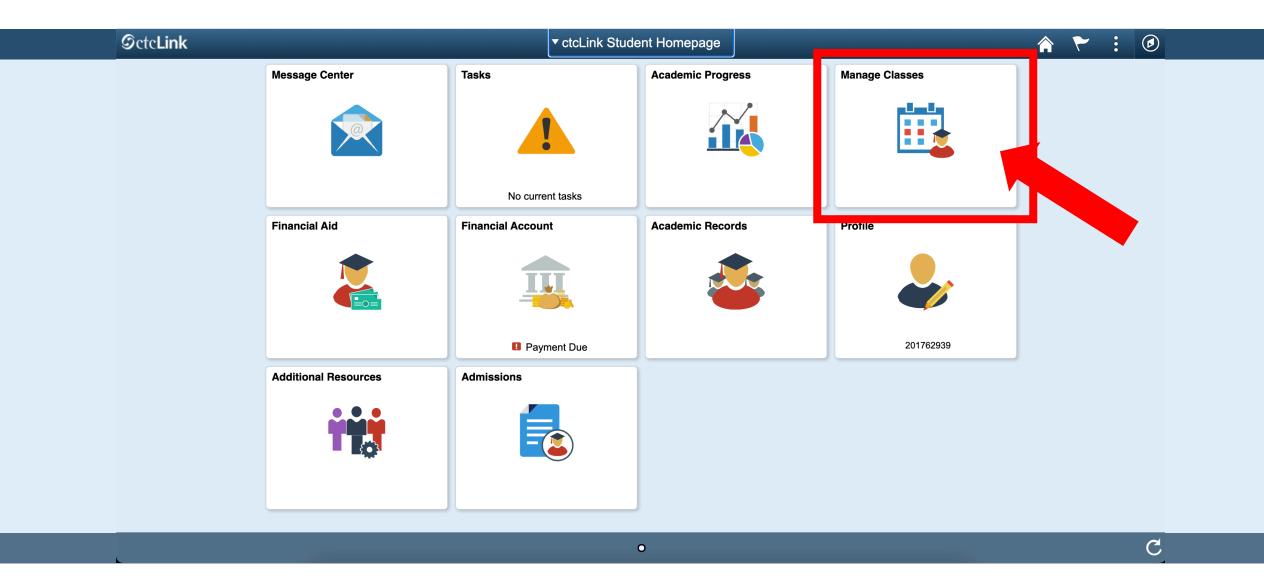

# Step 6: Click on the Manage Classes tile.

| C ctcLink Student Homepage       | Select a Value                         |
|----------------------------------|----------------------------------------|
| View My Classes                  | Terms prior to WINTER 2021             |
| 📷 View My Exam Schedule          | Terms on or after WINTER 2021          |
|                                  | WINTER 2021                            |
| Enrollment Dates                 | Olympic College                        |
| <b>Q</b> Class Search and Enroll | WINTER 2021<br>Pierce College          |
| Enroll by My Requirements        | SPRING 2021<br>Seattle Central College |
| Shopping Cart                    | WINTER 2021<br>South Seattle College   |
| Drop Classes                     | WINTER 2021                            |