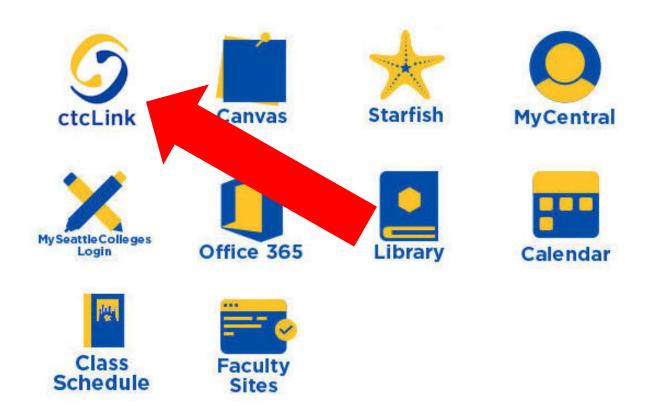

## Latest from Seattle Central

Seattle Central and Intiman Theatre offer new track in techn...

a se a se a

w 7 m

Step 2: Click on the ctcLink icon.

## **O**ctc**Link**

WASHINGTON COMMUNITY AND TECHNICAL COLLEGES

| Password     Enable Screen Reader Mode     Sign In   Do not enable screen reader mode unless you use a screen reader or other assistive technology, as this mode changes how ctcLink looks. |   | ctcLink ID                                                                           |
|---------------------------------------------------------------------------------------------------------------------------------------------------------------------------------------------|---|--------------------------------------------------------------------------------------|
| Sign In<br>Do not enable screen reader mode unless you use a<br>screen reader or other assistive technology, as this                                                                        |   | Password                                                                             |
| Do not enable screen reader mode unless you use a screen reader or other assistive technology, as this                                                                                      | ŕ | Enable Screen Reader Mode                                                            |
| screen reader or other assistive technology, as this                                                                                                                                        |   | Sign In                                                                              |
| Forgot your password? First Time User?                                                                                                                                                      |   | screen reader or other assistive technology, as this mode changes how ctcLink looks. |