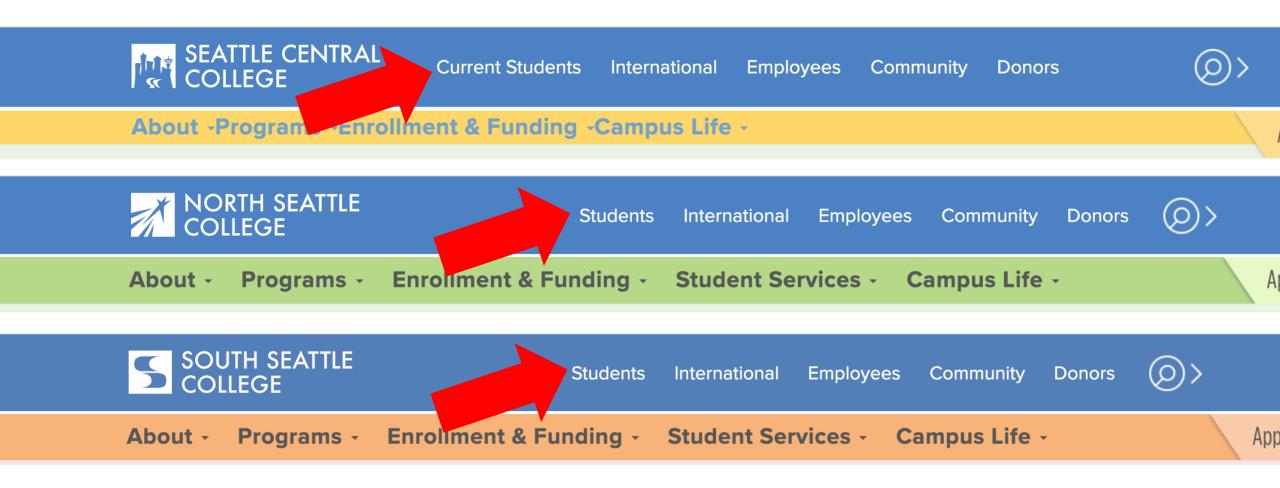

# Enroll in a Class with a Permission Number

Open a browser and go to your campus website. **Step 1:** Click on **Students** or **Current Students**.

www.seattlecentral.edu www.southseattle.edu www.northseattle.edu

# **Current Students**