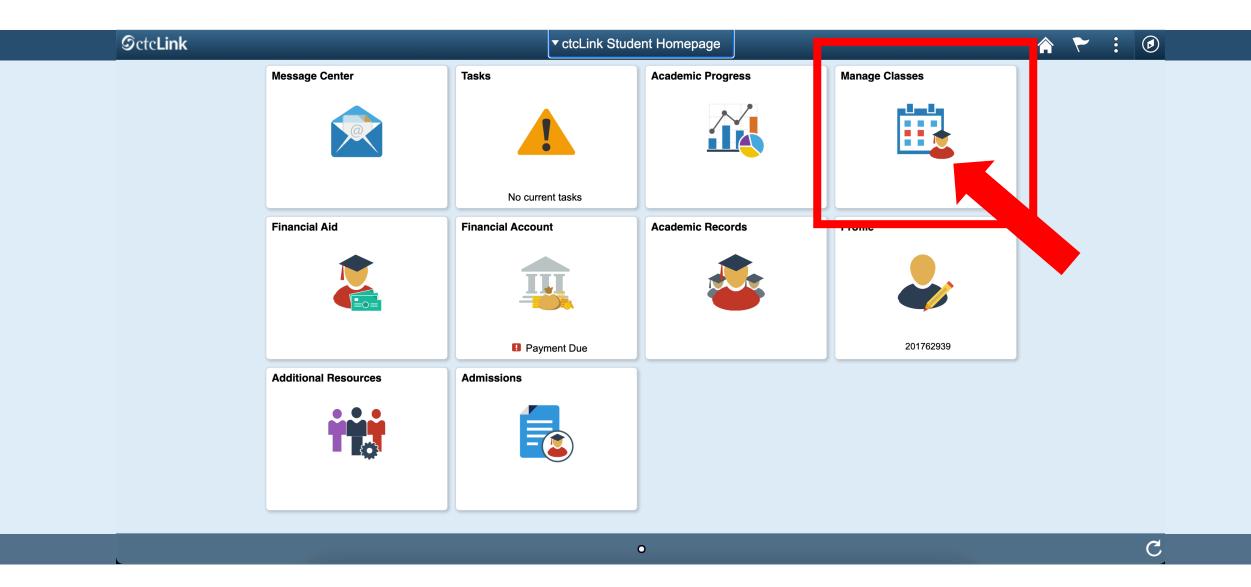

Step 5: Click on "Student Homepage".

## Step 6: Click on the Manage Classes tile.

| CtcLink Student Homepage  |                                                         | Select a Value | 4 |
|---------------------------|---------------------------------------------------------|----------------|---|
| View My Classes           | WINTER 2021<br>Continuing Education                     |                |   |
| iii View My Exam Schedule | South Seattle College                                   |                |   |
| Enrollment Dates          | SPRING 2021<br>Academic Career                          |                |   |
| Q Class Search and Enroll | South Seattle College                                   |                |   |
| Enroll by My Requirements | WINTER 2021<br>Academic Career<br>North Seattle College |                |   |
| Shopping Cart             |                                                         |                |   |
| Drop Classes              |                                                         |                |   |
| Update Classes            |                                                         |                |   |