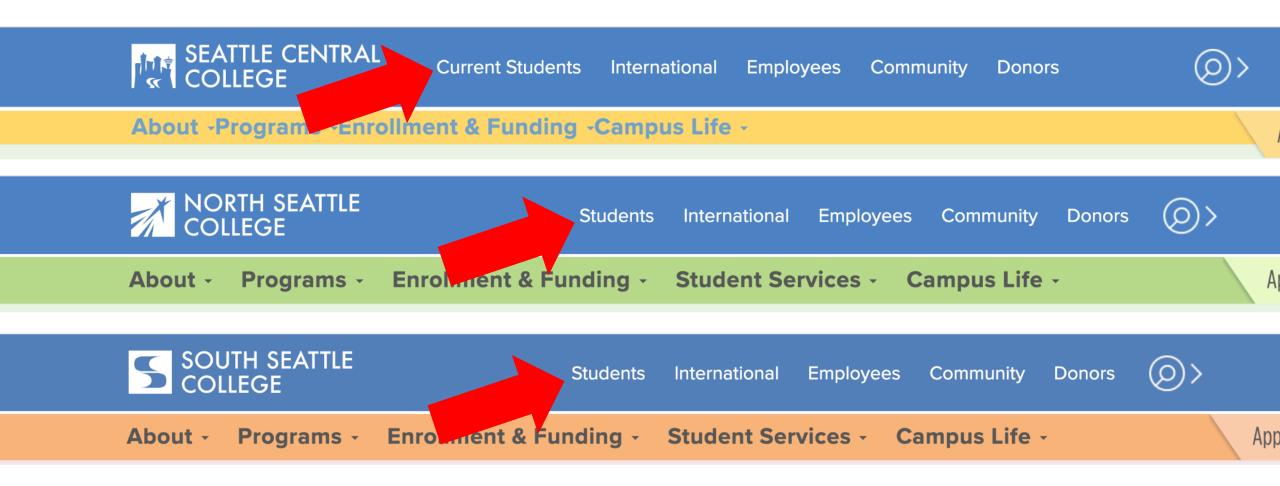

## View your Class Schedule

Open a browser and go to your campus website. **Step 1:** Click on **Students** or **Current Students**.

www.seattlecentral.edu www.southseattle.edu www.northseattle.edu

Schedule