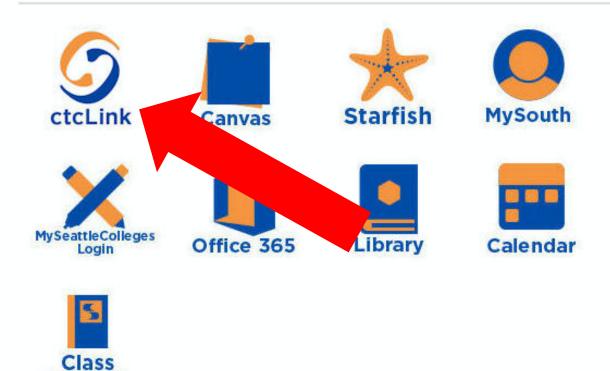

## View your Class Schedule





Open a browser and go to your campus website. **Step 1:** Click on **Students** or **Current Students**.

www.seattlecentral.edu www.southseattle.edu www.northseattle.edu



Schedule



### Latest from South Seattle College



CCSSE Student Survey: Help Shape the Future of South!



# Step 2: Click on the ctcLink icon.

## **O**ctc**Link**

WASHINGTON COMMUNITY AND TECHNICAL COLLEGES

| ctcLink ID                                                                                                                             |
|----------------------------------------------------------------------------------------------------------------------------------------|
| Password                                                                                                                               |
| Enable Screen Reader Mode                                                                                                              |
| Sign In