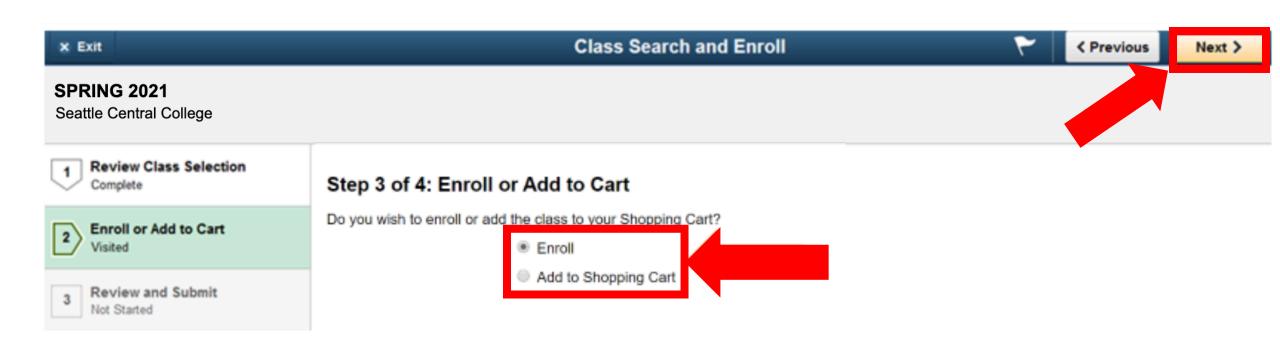

# Select if you want to "Enroll" or just put the class in your "Shopping Cart" and then click the Next button.

| X Exit                                 | Cla                                                          | ass Search and Enro      | 11                      |                  |                  | < Previous          |
|----------------------------------------|--------------------------------------------------------------|--------------------------|-------------------------|------------------|------------------|---------------------|
| SPRING 2021<br>Seattle Central College |                                                              |                          |                         |                  |                  |                     |
| 1 Review Class Selection<br>Complete   | Step 3 of 3: Review and Submit                               |                          |                         |                  |                  | Submit              |
| 2 Enroll or Add to Cart<br>Complete    | You have selected to enroll in<br>Math 90 Elementary Algebra |                          |                         |                  |                  |                     |
| 3 Review and Submit                    | Class                                                        | Session                  | Meeting Dates           | Days and Times   |                  | Seats               |
| J Visited                              | Lecture - Section 2A - Class Nbr 1042                        | Regular Academic Session | 09/23/2019 - 12/13/2019 | Tuesday Thursday | 6:00PM to 7:55PM | Open Seats 22 of 22 |
|                                        | Laboratory - Section 2LAB - Class Nbr 1043                   | Regular Academic Session | 09/23/2019 - 12/13/2019 | Tuesday Thursday | 8:00PM to 8:50PM | Open Seats 22 of 22 |

Review your selection. If you need to make a change, click the **Step 15:** Previous button at the top right. If everything looks good, click Submit.