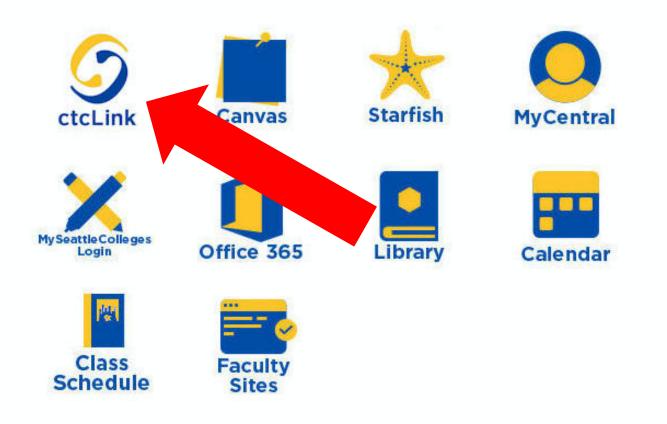

## Latest from Seattle Central

Seattle Central and Intiman Theatre offer new track in techn...

a se a se a

w 7 m

Step 2: Click on the ctcLink icon.