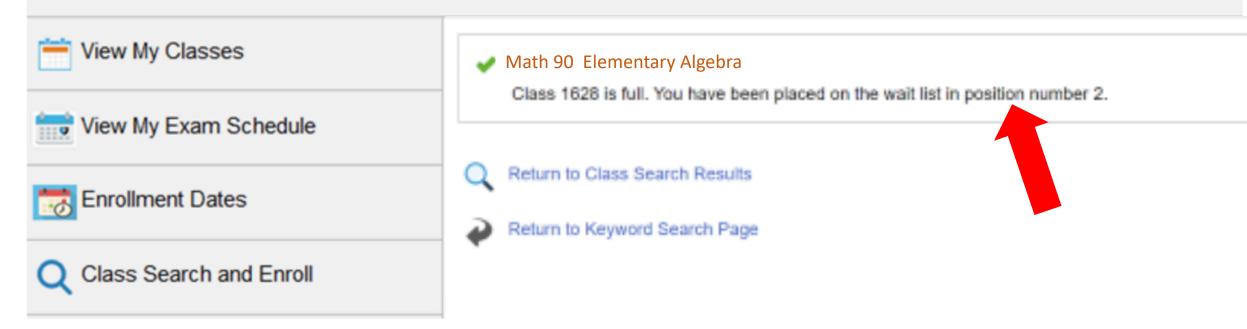

## SPRING 2021

Seattle Central College

**Step 17:** You're now on the waitlist for the class! You can also see your waitlist position.

**Step 18:** For more information about being on a Waitlist, please visit your college's Registration webpage.