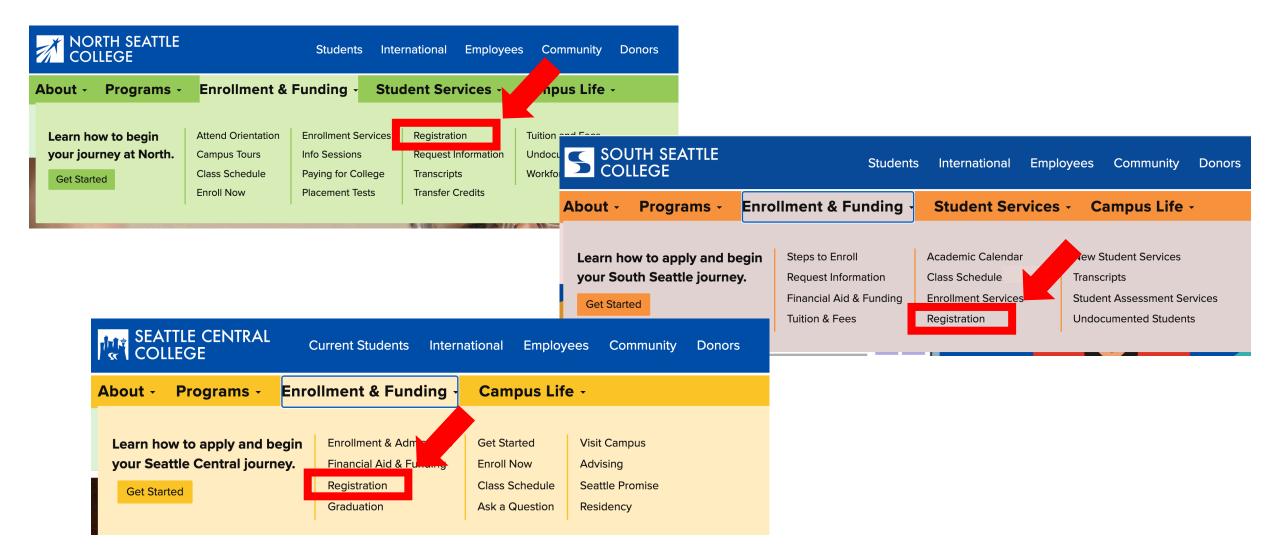

## SPRING 2021

Seattle Central College

**Step 17:** You're now on the waitlist for the class! You can also see your waitlist position.

**Step 18:** For more information about being on a Waitlist, please visit your college's Registration webpage.