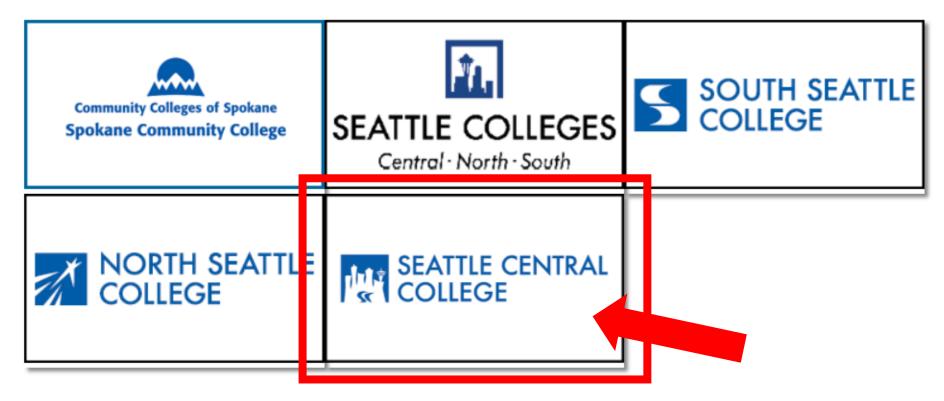

**Step 3:** Enter your ctcLink ID and Password and click **Sign In**.

Please click the applicable link for the District or the College.

If you are or have been a student at more than one Washington state community college, click the college you want to log in to.