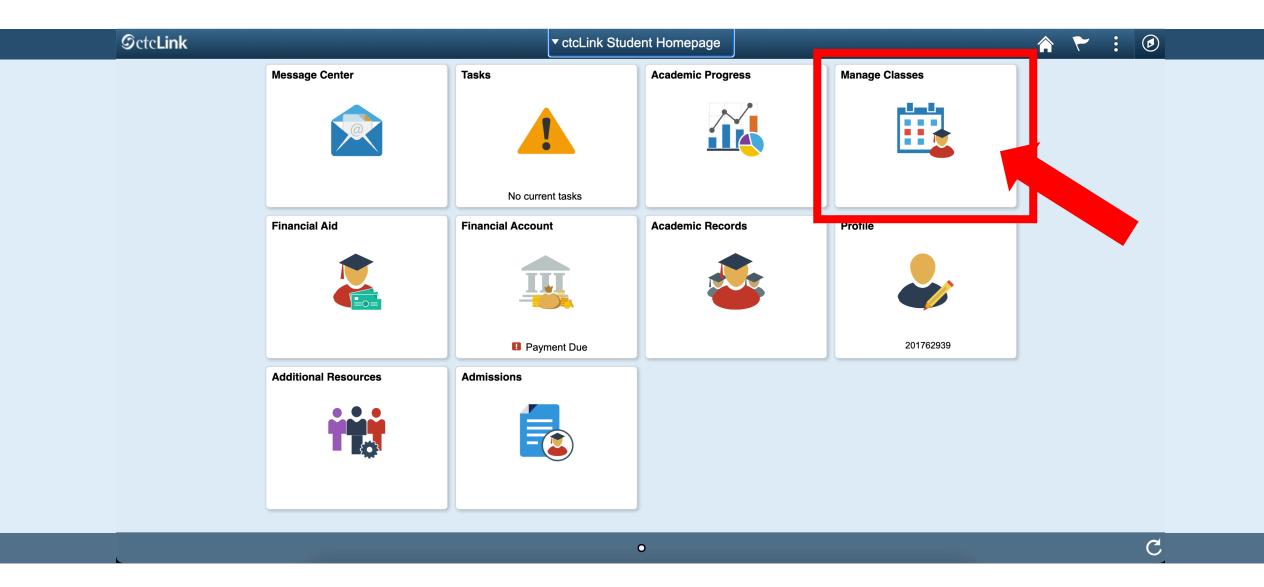

# Step 5: Click on "Student Homepage".

# Step 6: Click on the Manage Classes tile.

| C ctcLink Student Homepage       | Select a Value                         |
|----------------------------------|----------------------------------------|
| View My Classes                  | Terms prior to WINTER 2021             |
| 📷 View My Exam Schedule          | Terms on or after WINTER 2021          |
|                                  | WINTER 2021                            |
| Enrollment Dates                 | Olympic College                        |
| <b>Q</b> Class Search and Enroll | WINTER 2021<br>Pierce College          |
| Enroll by My Requirements        | SPRING 2021<br>Seattle Central College |
| Shopping Cart                    | WINTER 2021<br>South Seattle College   |
| Drop Classes                     | WINTER 2021                            |