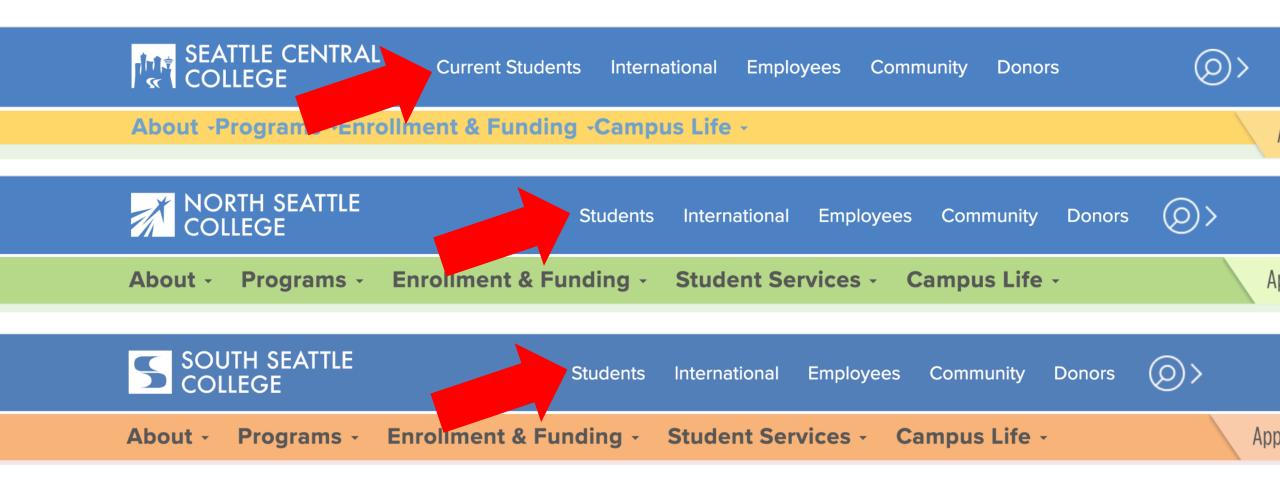

# Join a Class Waitlist

Open a browser and go to your campus website. **Step 1:** Click on **Students** or **Current Students**.

www.seattlecentral.edu www.southseattle.edu www.northseattle.edu