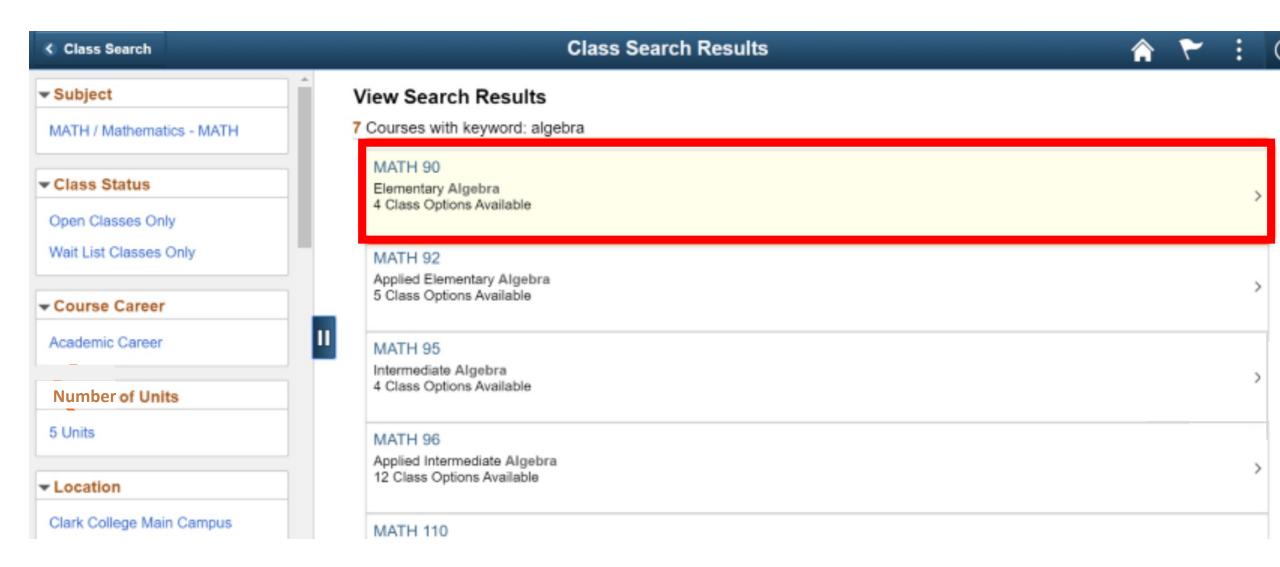

**Step 8:** Look up your classes using course name, subject, or keywords. Hit the Enter/Return key to populate results.

Step 9: Select the course in which you want to enroll.

Step 10: Select the hyperlink from the Class row to view class details and the class Information page will display.