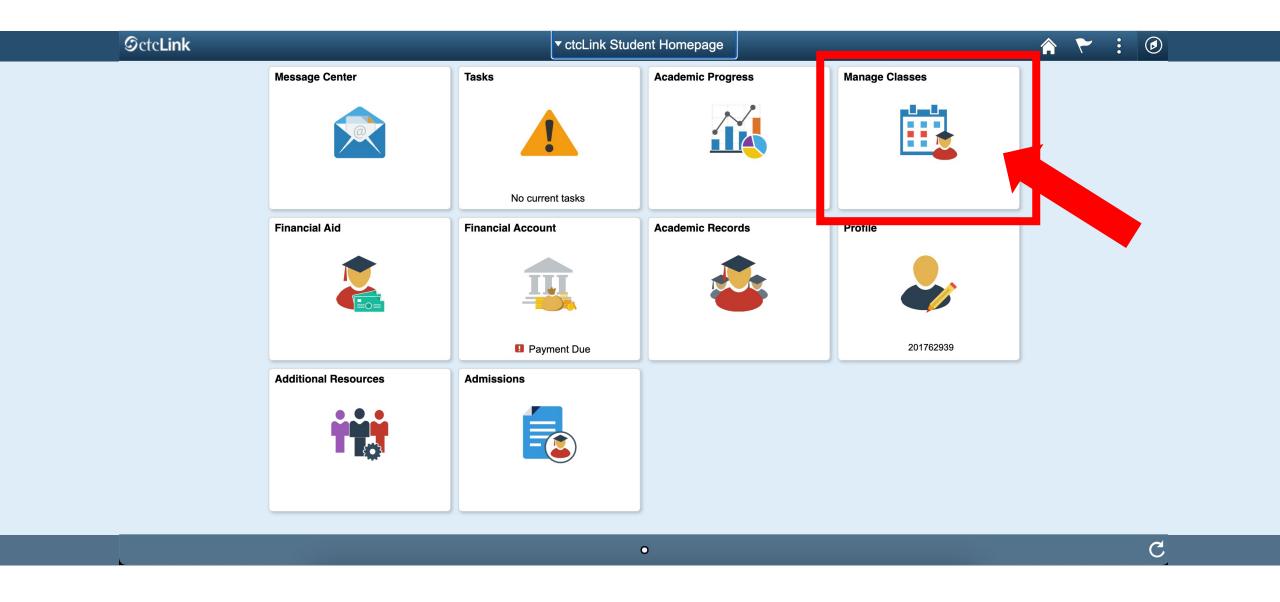

## Step 4:

If you have only been admitted to or attend one college, go to Step 5.

Step 5: Click on "Student Homepage".

Step 6: Click on the Manage Classes tile.

Step 7: Click on Class Search and Enroll. Then choose the Term from the dropdown menu and select your college for that term.