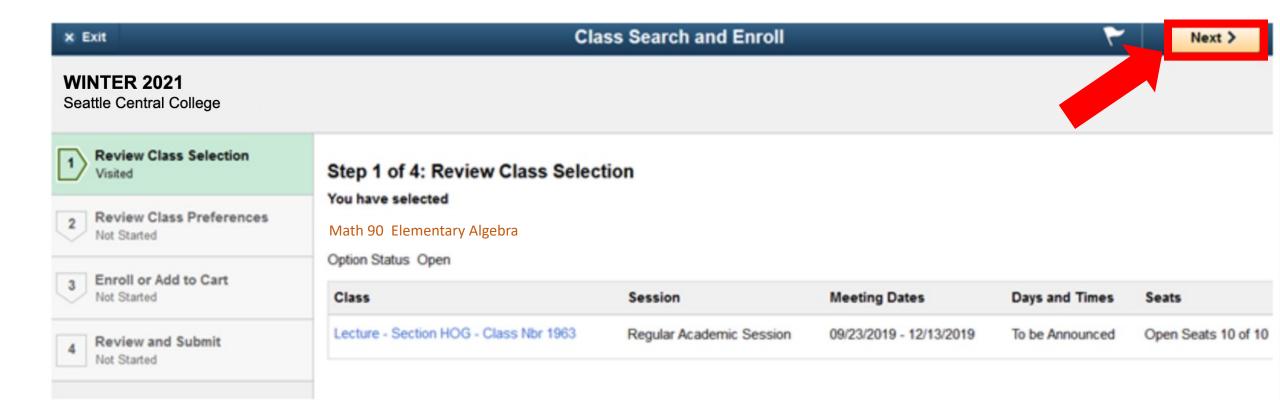

Step 11: Once you've decided which class best fits your schedule, click the arrow on the right to enroll.

Step 12: Follow the prompts to review the class selection. Click Next when you are done.

- ieuse note.
- Permission Numbers may or may not be required for a class.
- If you don't think you need one but actually do, the next step will show an error and inform you a permission number is needed.