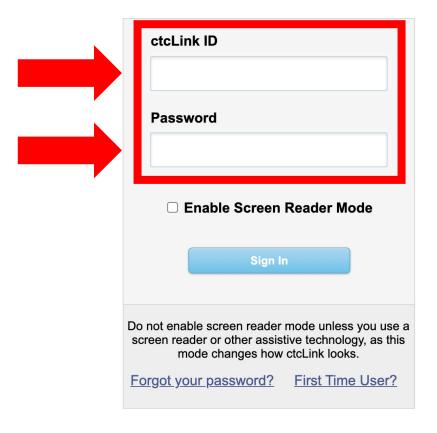

#### Latest from Seattle Central

Seattle Central and Intiman Theatre offer new track in techn...

Seattle Central News

Step 2: Click on the ctcLink icon.

Step 3: Enter your ctcLink ID and Password and click Sign In.