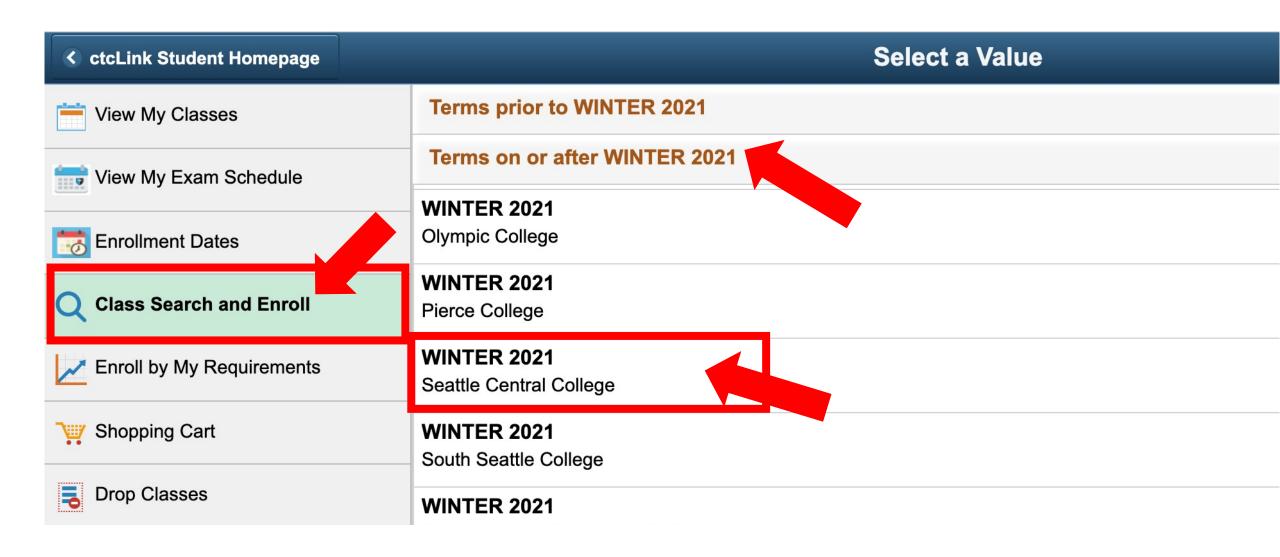

## Step 4:

If you have only been admitted to or attend one college, go to Step 5.

Step 5: Click on "Student Homepage".

Step 6: Click on the Manage Classes tile.

Step 7: Click on Class Search and Enroll. Then choose the Term from the dropdown menu and select your college for that term.