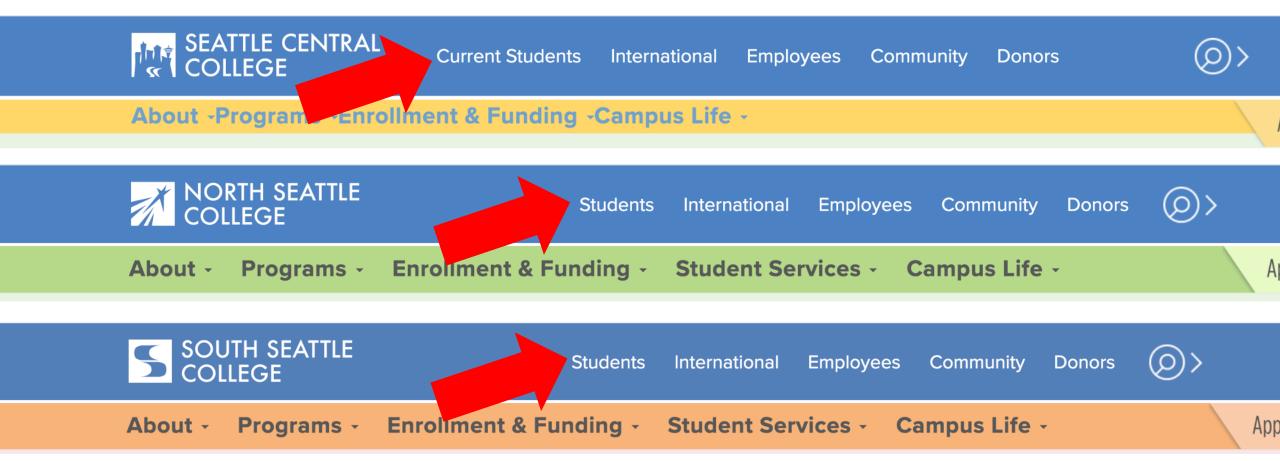

## Step 1:

Open a browser and go to your campus website.

Click on Students or Current Students.

www.seattlecentral.edu | www.southseattle.edu | www.northseattle.edu

## **Current Students**