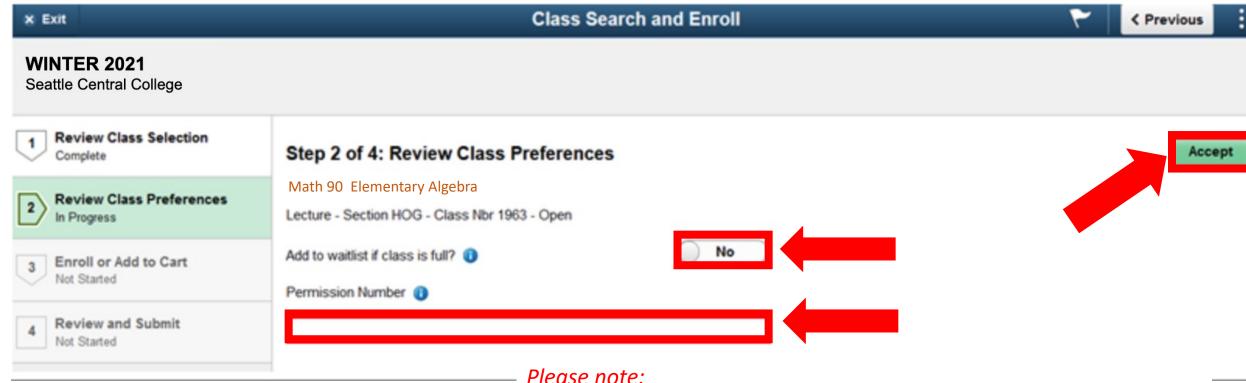

Step 13: Input your "Wait List" preference or "Permission Number" (if applicable). Click Accept when you are done.

If you want to add this to your Shopping Cart and continue to search for additional classes, select "Add to Shopping Cart" and then the Next button.