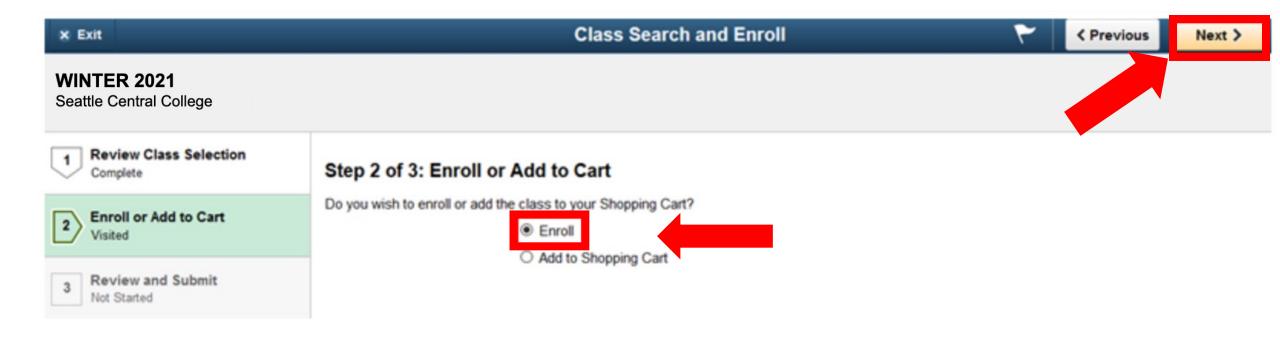

# Step 14: If you are done searching for classes and are ready to enroll select, "Enroll" then the Next button.