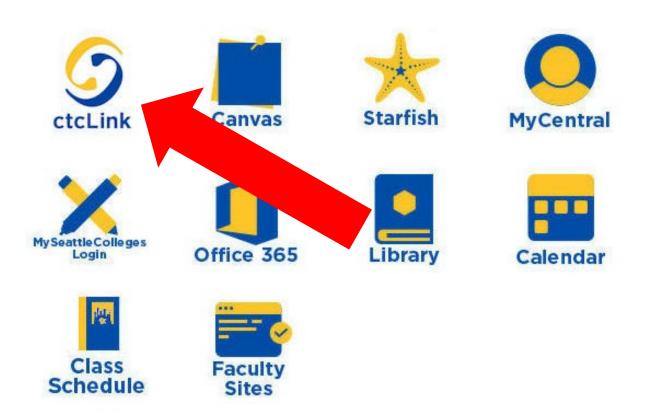

#### Latest from Seattle Central

Seattle Central and Intiman Theatre offer new track in techn...

Seattle Central News

Step 2: Click on the ctcLink icon.

Step 3: Enter your ctcLink ID and Password and click Sign In.