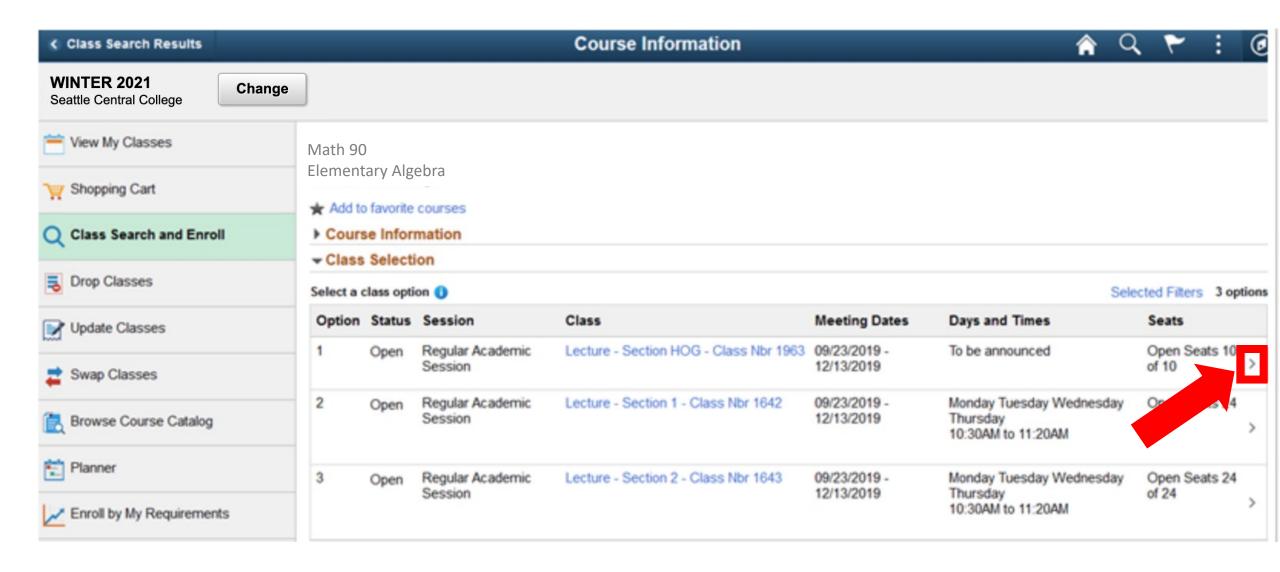

Step 11: Once you've decided which class best fits your schedule, click the arrow on the right to enroll.

Step 12: Follow the prompts to review the class selection. Click Next when you are done.

- ieuse note.
- Permission Numbers may or may not be required for a class.
- If you don't think you need one but actually do, the next step will show an error and inform you a permission number is needed.