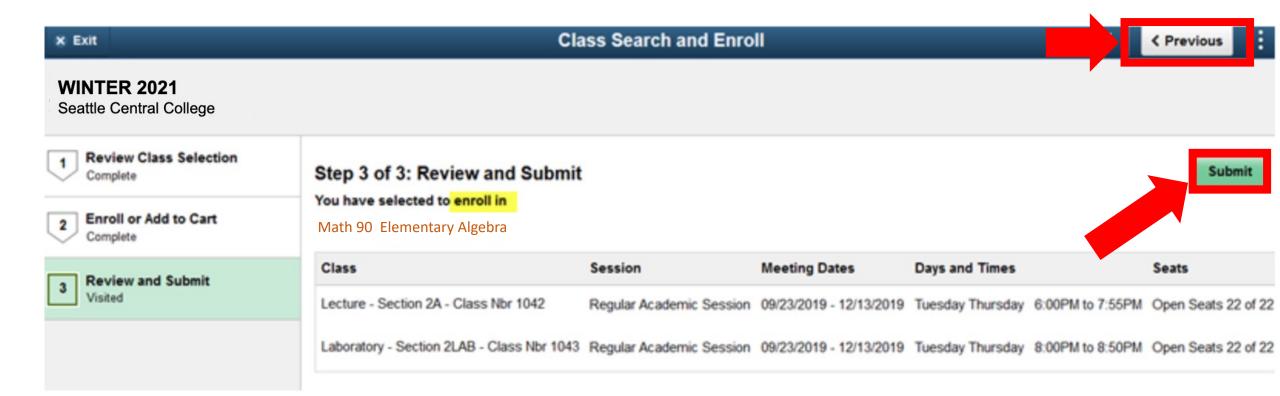

# Review your selection. If you need to make a change, click the **Step 15:** Previous button at the top right. If everything looks good, click **Submit**.

Step 16: Click Yes to confirm.

Step 17: You're now enrolled in the class!
Repeat the steps to enroll in more classes.