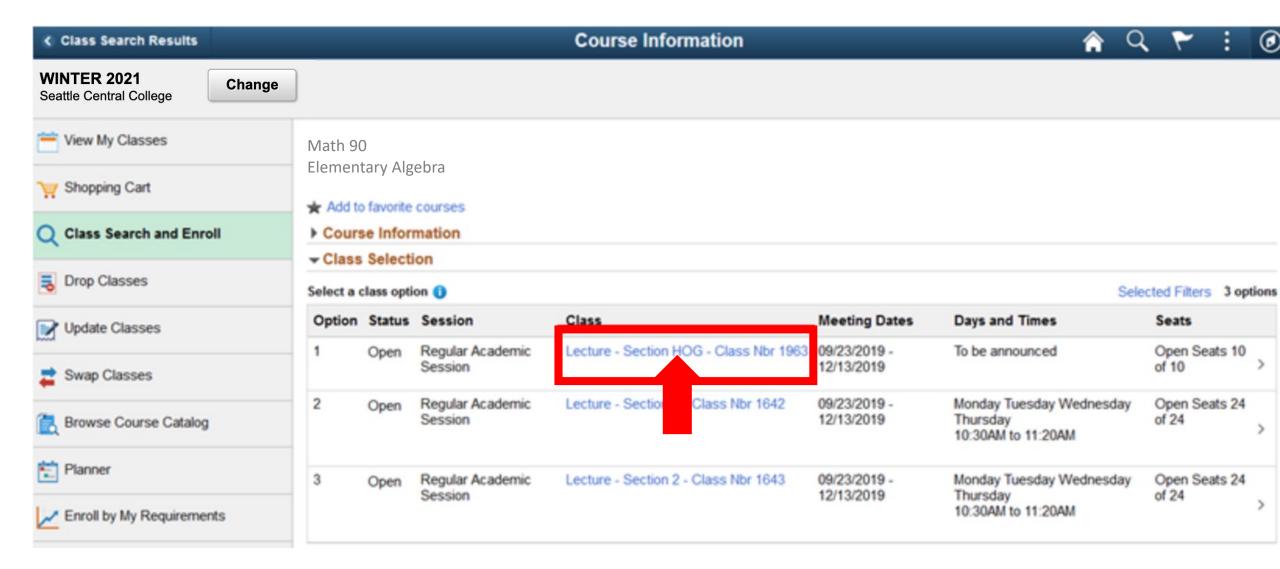

**Step 8:** Look up your classes using course name, subject, or keywords. Hit the Enter/Return key to populate results.

Step 9: Select the course in which you want to enroll.

Step 10: Select the hyperlink from the Class row to view class details and the class Information page will display.

Step 11: Once you've decided which class best fits your schedule, click the arrow on the right to enroll.

Step 12: Follow the prompts to review the class selection. Click Next when you are done.

- ieuse note.
- Permission Numbers may or may not be required for a class.
- If you don't think you need one but actually do, the next step will show an error and inform you a permission number is needed.