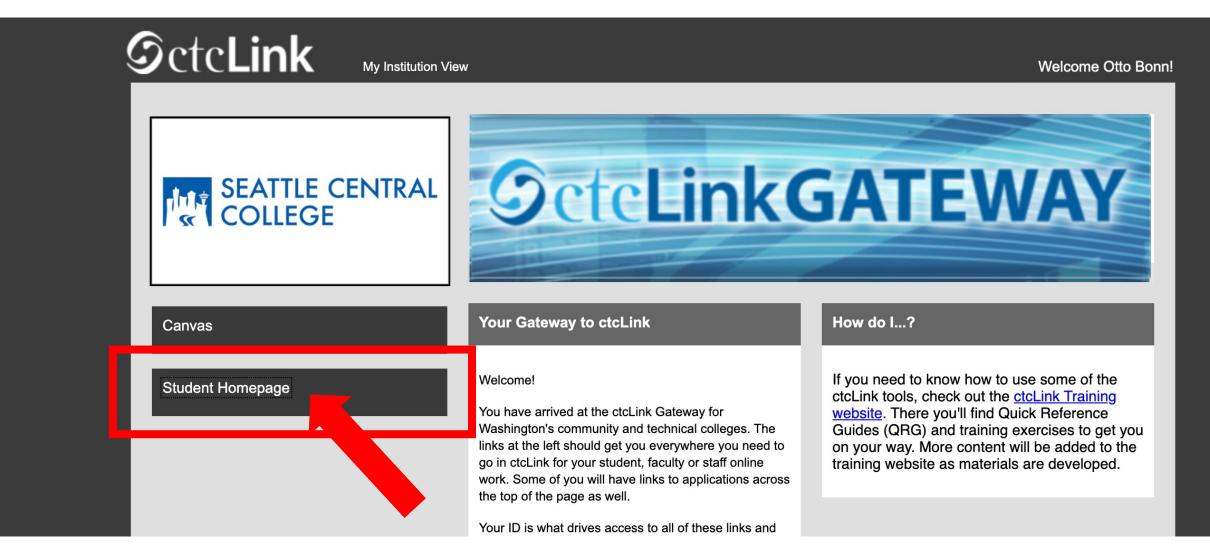

## Step 4:

If you have only been admitted to or attend one college, go to Step 5.

Step 5: Click on "Student Homepage".

Step 6: Click on the Manage Classes tile.

Step 7: Click on Class Search and Enroll. Then choose the Term from the dropdown menu and select your college for that term.