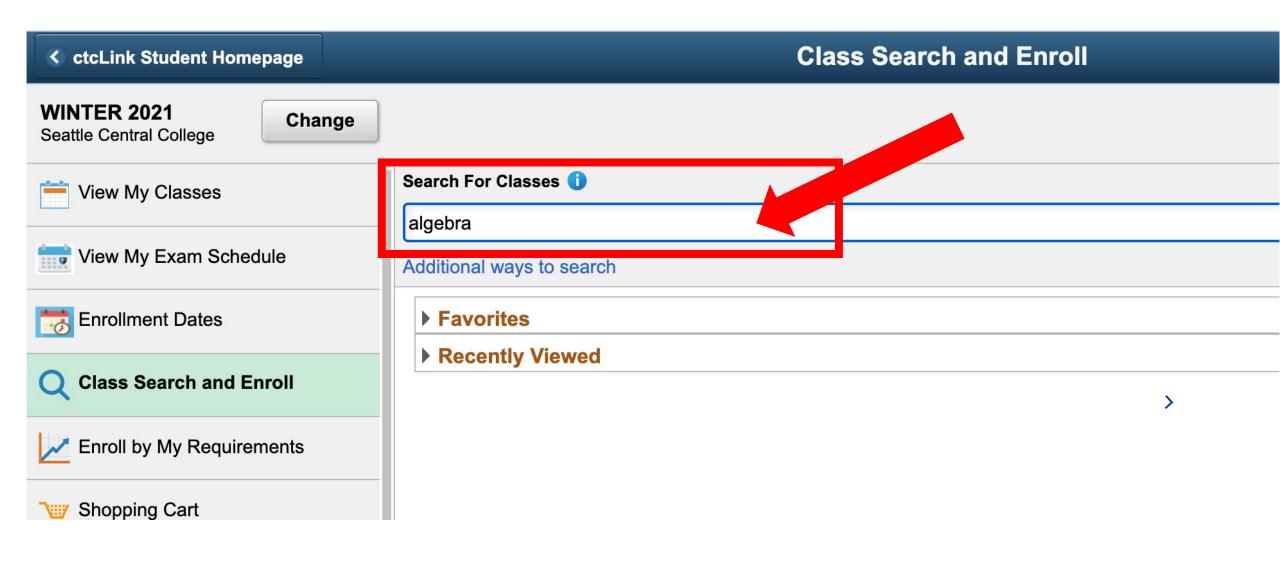

**Step 8:** Look up your classes using course name, subject, or keywords. Hit the Enter/Return key to populate results.

Step 9: Select the course in which you want to enroll.

Step 10: Select the hyperlink from the Class row to view class details and the class Information page will display.