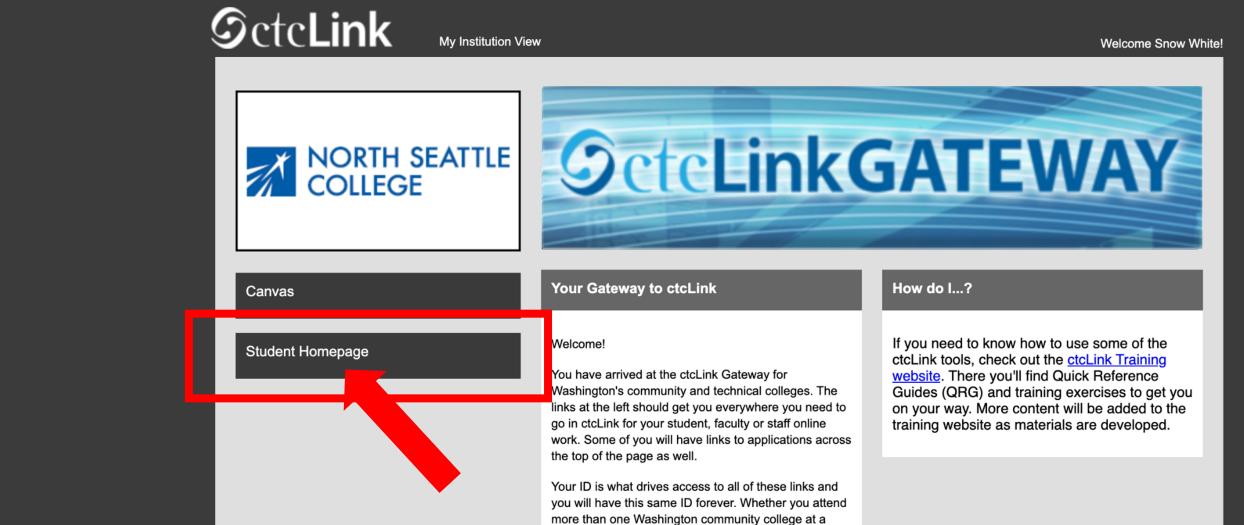

Step 4:

If you have only been admitted to or attend one college, go to Step 5.

Step 5: Click on "Student Homepage".

Step 6: Click on the Profile tile.

| C ctcLink Student Homepage |                  |                        | Profile    |         |
|----------------------------|------------------|------------------------|------------|---------|
| <b>ID</b><br>201847122     |                  |                        |            |         |
| Personal Details           |                  | Personal               |            | Biograp |
| Contact Details            | Personal Details |                        |            |         |
| X Addresses                |                  | Date of Birth          | 12/05/1990 |         |
| CP Emergency Contacts      | -                | Gender                 | Female     |         |
|                            | _                | Social Security Number | *****XXXX  |         |
| Linicity                   | Names            |                        |            |         |
| Privacy Restrictions       |                  |                        |            |         |
|                            | +                |                        |            |         |
|                            | Name             |                        | Туре       |         |
|                            | Snow White       |                        | Prima      | ary     |