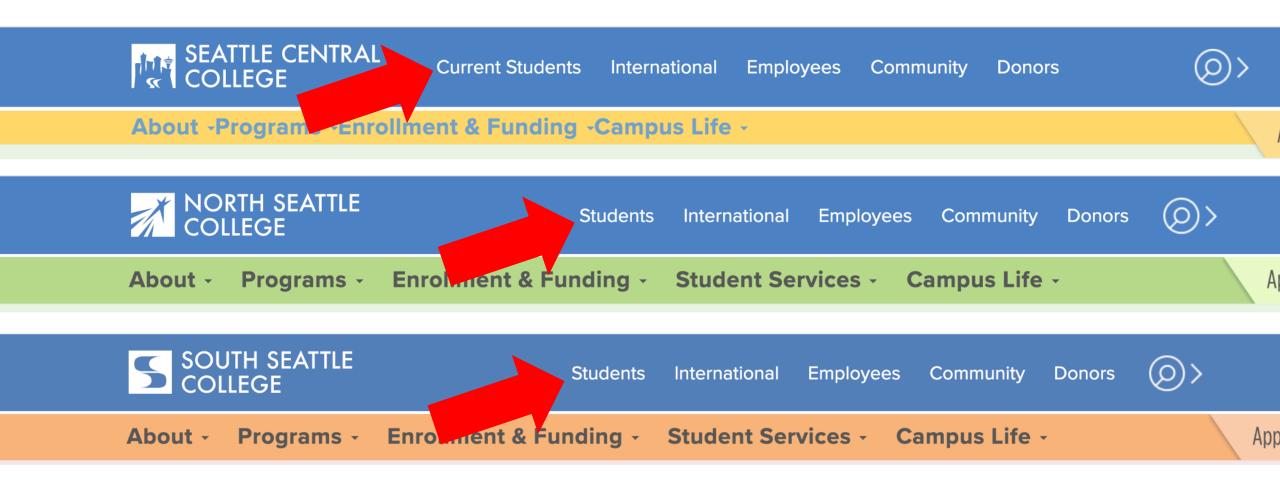

#### **Update your Contact Information**

Open a browser and go to your campus website. **Step 1:** Click on **Students** or **Current Students**.

www.seattlecentral.edu www.southseattle.edu www.northseattle.edu

### **Students**