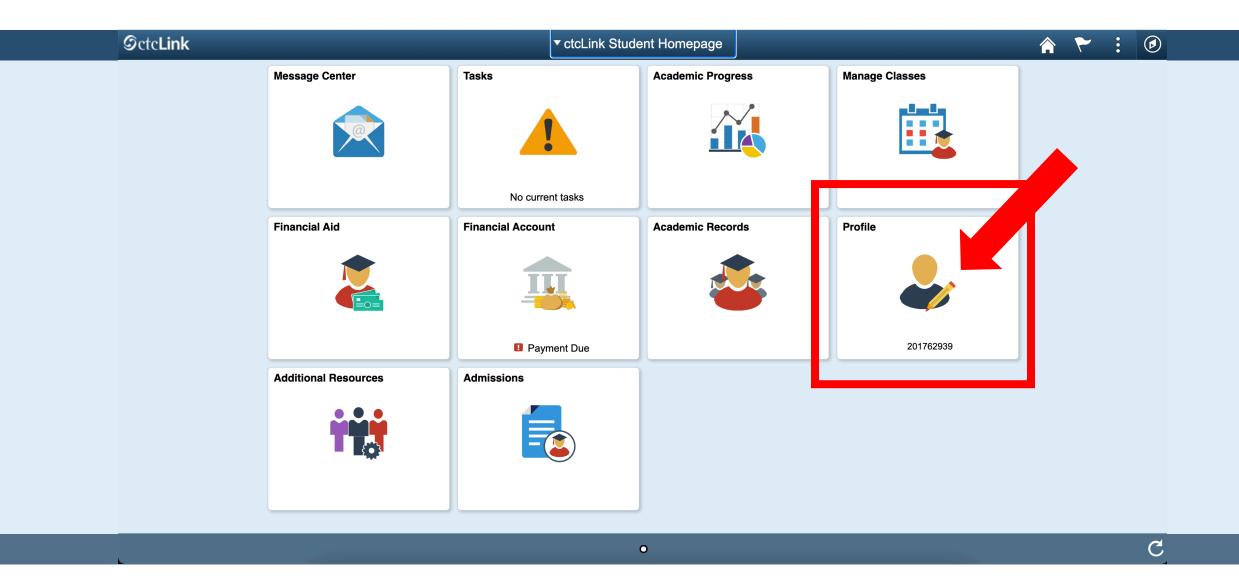

Step 4:

If you have only been admitted to or attend one college, go to Step 5.

Step 5: Click on "Student Homepage".

Step 6: Click on the Profile tile.

| C ctcLink Student Homepage |                  |                        | Profile    |         |
|----------------------------|------------------|------------------------|------------|---------|
| <b>ID</b><br>201847122     |                  |                        |            |         |
| Personal Details           |                  | Personal               |            | Biograp |
| Contact Details            | Personal Details |                        |            |         |
| X Addresses                |                  | Date of Birth          | 12/05/1990 |         |
| CP Emergency Contacts      | -                | Gender                 | Female     |         |
|                            | _                | Social Security Number | *****XXXX  |         |
| Linicity                   | Names            |                        |            |         |
| Privacy Restrictions       |                  |                        |            |         |
|                            | +                |                        |            |         |
|                            | Name             |                        | Туре       |         |
|                            | Snow White       |                        | Prima      | ary     |

#### Step 7: Click on Contact Details.

| <pre>&lt; ctcLink Student Homepage</pre> | Pro                            | file |               |   | ۲ | • |
|------------------------------------------|--------------------------------|------|---------------|---|---|---|
| ID<br>201847122                          |                                |      |               |   |   |   |
| Personal Details                         | Contact Det                    |      |               |   |   |   |
| Contact Details                          | Email                          |      |               |   |   |   |
| Addresses                                | + Add new                      |      |               |   |   |   |
| Emergency Contacts                       | Email                          | Туре | Preferred     |   |   |   |
| Ethnicity                                | snow.white@seattlecolleges.edu | Home | Edit existing | > |   |   |
| Privacy Restrictions                     | Phone                          |      |               |   |   |   |