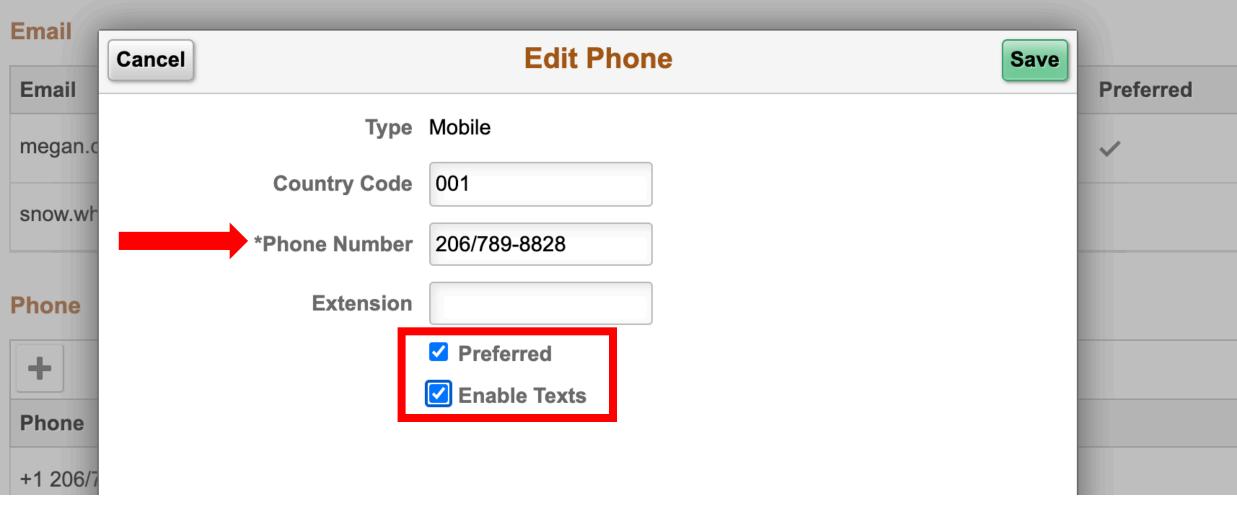

#### Enter the **Phone Number**.

Step 14: Click the checkboxes next to "Preferred" and "Enable Texts" to set your preferences.

| Email<br>Email | Cancel                     | Edit Phone     | Save |
|----------------|----------------------------|----------------|------|
| megan.c        | Туре                       | Mobile         | ~    |
| snow.wh        | Country Code               | 001            |      |
| Phone          | *Phone Number<br>Extension | 206/789-8828   |      |
| +              | Extended                   | Preferred      |      |
| Phone          |                            | ✓ Enable Texts |      |
| +1 206/7       |                            |                |      |

## Step 15: Click Save.