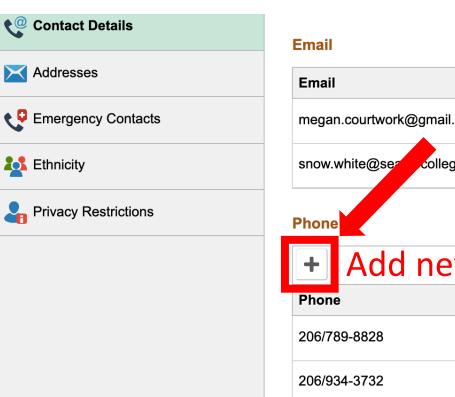

To update an existing phone number, click on the arrow to the right of the number.

Step 12: To a

To add a new phone number, click the + icon.

Step 13: Choose the phone Type from the dropdown menu.