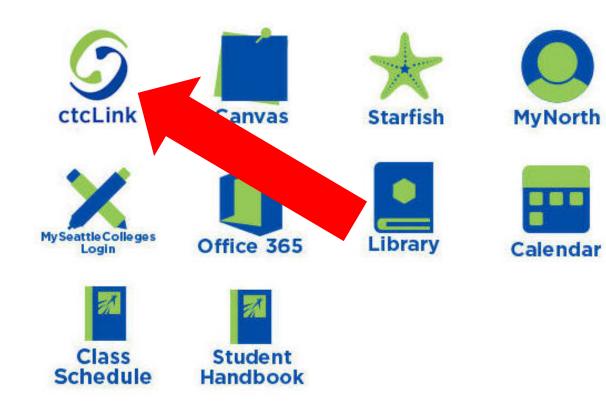

#### Latest from North Seattle

Sound Transit hits 'exciting' milestone

NSC will host Nikkita 4

Step 2: Click on the ctcLink icon.

#### **O**ctc**Link**

WASHINGTON COMMUNITY AND TECHNICAL COLLEGES

| ctcLink ID                                                                                                                             |
|----------------------------------------------------------------------------------------------------------------------------------------|
| Password                                                                                                                               |
| Enable Screen Reader Mode                                                                                                              |
| Sign In                                                                                                                                |
| Do not enable screen reader mode unless you use a screen reader or other assistive technology, as this mode changes how ctcLink looks. |
| Forgot your password? First Time User?                                                                                                 |