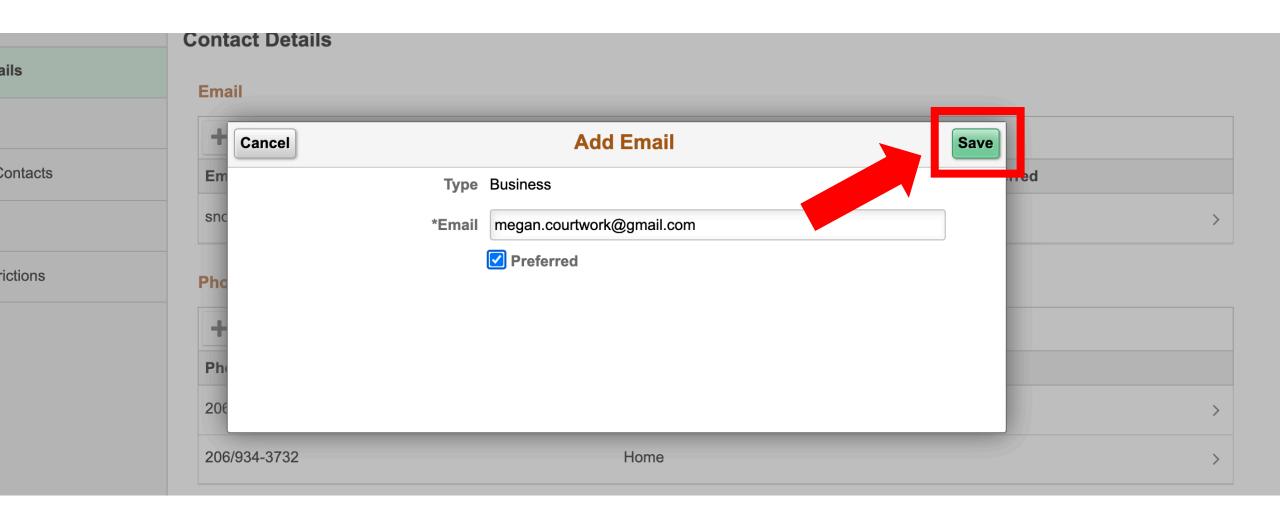

### Step 10: Click Save to save your changes.

| nk Student Homepage |                                | Profile |          |              | Â | ٢ |
|---------------------|--------------------------------|---------|----------|--------------|---|---|
| 7122                |                                |         |          |              |   |   |
| onal Details        | Contact Details                |         |          |              |   |   |
| act Details         | Email                          |         |          |              |   |   |
| esses               | Email                          |         | Туре     | Preferred    |   |   |
| gency Contacts      | megan.courtwork@gmail.com      |         | Business | $\checkmark$ | > |   |
| city                | snow.white@seattlecolleges.edu |         | Home     |              | > |   |
| cy Restrictions     | Phone                          |         |          |              |   |   |
|                     |                                |         |          |              |   |   |