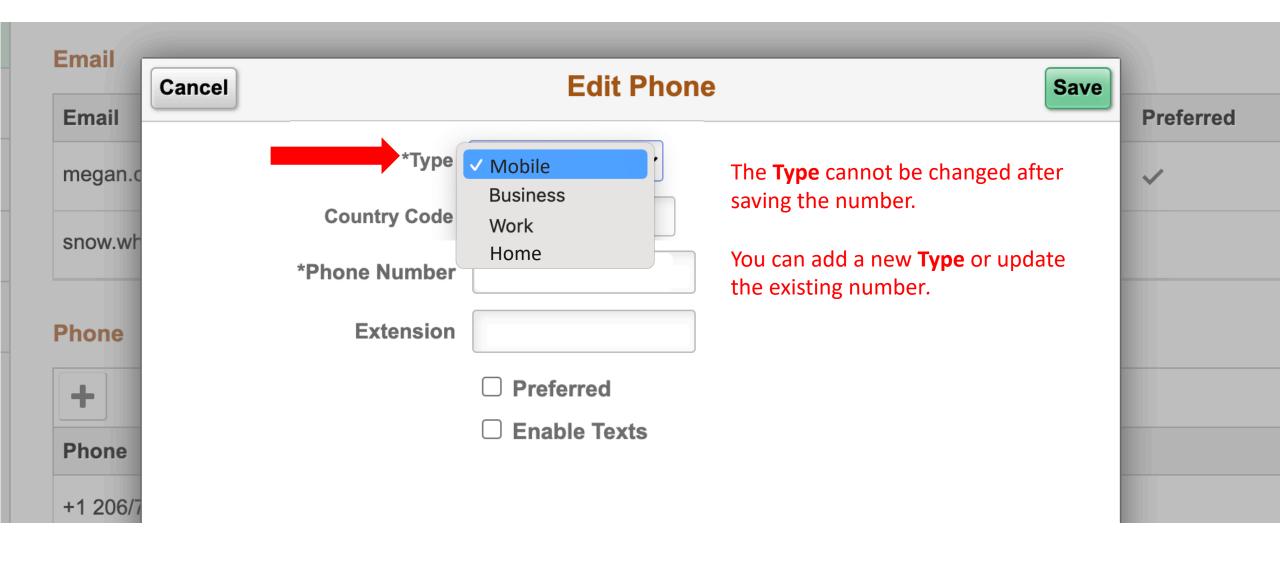

To update an existing phone number, click on the arrow to the right of the number.

Step 12: To a

To add a new phone number, click the + icon.

Step 13: Choose the phone Type from the dropdown menu.

#### Enter the **Phone Number**.

Step 14: Click the checkboxes next to "Preferred" and "Enable Texts" to set your preferences.

| Email<br>Email | Cancel                     | Edit Phone     | Save |
|----------------|----------------------------|----------------|------|
| megan.c        | Туре                       | Mobile         | ~    |
| snow.wh        | Country Code               | 001            |      |
| Phone          | *Phone Number<br>Extension | 206/789-8828   |      |
| +              | Extended                   | Preferred      |      |
| Phone          |                            | ✓ Enable Texts |      |
| +1 206/7       |                            |                |      |