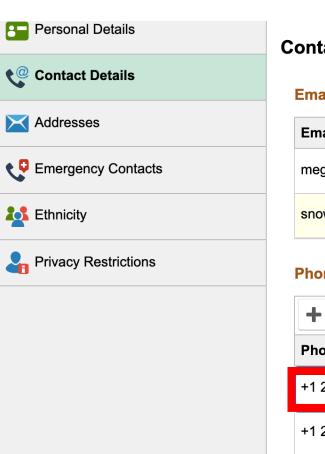

#### Step 7: Click on Contact Details.

| <pre>&lt; ctcLink Student Homepage</pre> | Pro                            | file |               |   | ۲ | • |
|------------------------------------------|--------------------------------|------|---------------|---|---|---|
| ID<br>201847122                          |                                |      |               |   |   |   |
| Personal Details                         | Contact Det                    |      |               |   |   |   |
| Contact Details                          | Email                          |      |               |   |   |   |
| Addresses                                | + Add new                      |      |               |   |   |   |
| Emergency Contacts                       | Email                          | Туре | Preferred     |   |   |   |
| Ethnicity                                | snow.white@seattlecolleges.edu | Home | Edit existing | > |   |   |
| Privacy Restrictions                     | Phone                          |      |               |   |   |   |