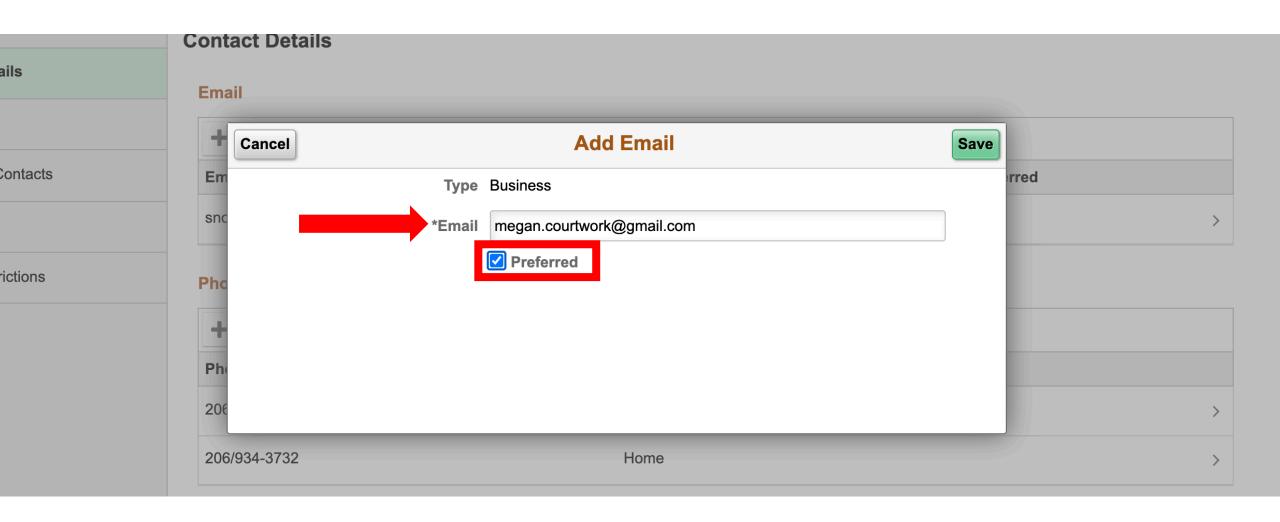

#### Step 7: Click on Contact Details.

| <pre>&lt; ctcLink Student Homepage</pre> | Pro                            | file |               |   | ۲ | • |
|------------------------------------------|--------------------------------|------|---------------|---|---|---|
| ID<br>201847122                          |                                |      |               |   |   |   |
| Personal Details                         | Contact Det                    |      |               |   |   |   |
| Contact Details                          | Email                          |      |               |   |   |   |
| Addresses                                | + Add new                      |      |               |   |   |   |
| Emergency Contacts                       | Email                          | Туре | Preferred     |   |   |   |
| Ethnicity                                | snow.white@seattlecolleges.edu | Home | Edit existing | > |   |   |
| Privacy Restrictions                     | Phone                          |      |               |   |   |   |

To add a new email address, click the + icon. Click on the arrow to the right of an existing email to update it.

**Step 8:** To add or update a phone number, go to **Step 12**.

**Step 9:** Enter the email address. Click the checkbox next to "**Preferred**". (If you only have one email, it's automatically the preferred option).