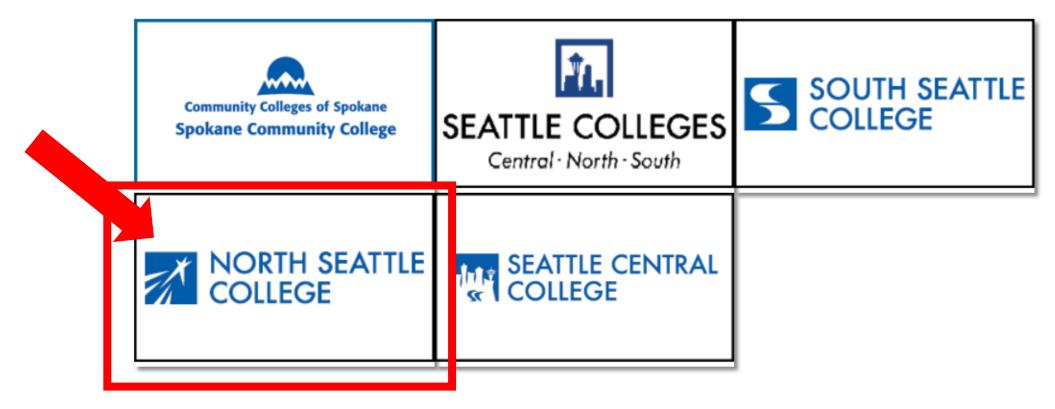

**Step 3:** Enter your ctcLink ID and Password and click **Sign In**.

Please click the applicable link for the District or the College.

If you are or have been a student at more than one Washington state community college, click the college you want to log in to.